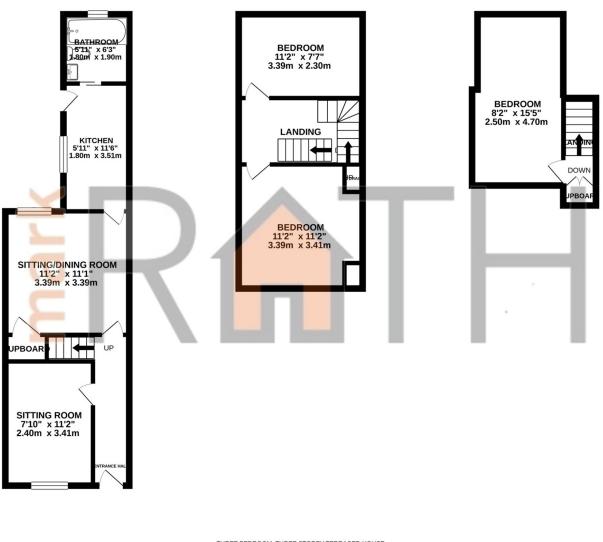

## £315,000 Freehold

info@mrresidential.co.uk www.mrresidential.co.uk 01183 347348 GROUND FLOOR 380 sq.ft. (35.3 sq.m.) approx. 1ST FLOOR 275 sq.ft. (25.6 sq.m.) approx. 2ND FLOOR 152 sq.ft. (14.1 sq.m.) approx.

THREE BEDROOM, THREE STOREY TERRACED HOUSE

TOTAL FLOOR AREA: 807 sq.ft. (75.0 sq.m.) approx. Whilst every attempt has been made to ensure the accuracy of the floorplan contained here, measurements of doors, windows, crooms and any outher items are approximate and no responsibility is taken for any error, omission or mis-statement. This plan is for illustrative purposes only and should be used as such by any prospective purchaser. The services, systems and applicationes shown have not been tested and no guarantee as to their openability or efficiency can be given. Made with Meroper 65200