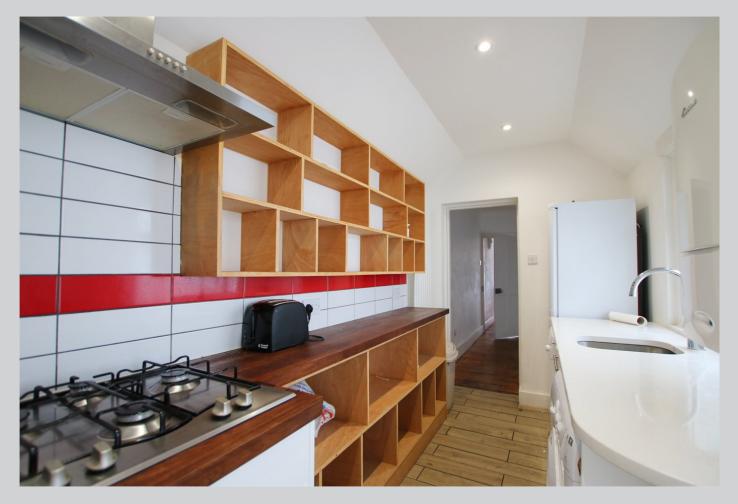

## 49, Hill Street Reading RG1 2NU

A spacious three storey town house close to Reading town centre in a quiet private cul de sac with restricted residents parking. There is an entrance hall, sitting room, dining room, refitted kitchen and bathroom. On the first floor there are two double bedrooms and on the second floor a large double bedroom. There is a small low maintenance garden. No onward chain. Archive photos as the property is currently tenanted.