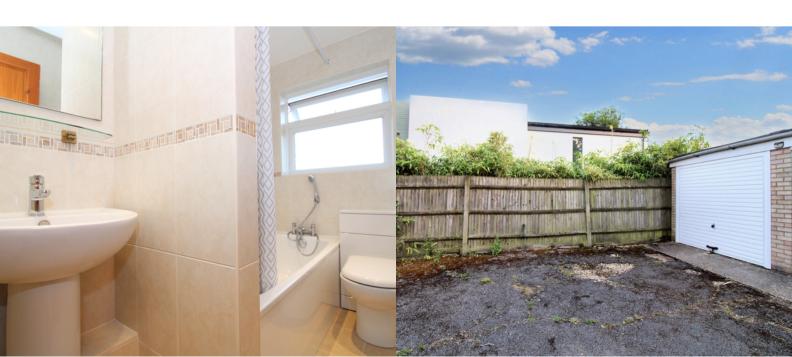

### **BATHROOM**

2.44m x 1.40m (8' 0" x 4' 7") Fully tiled bathroom comprising side panel bath with shower over, wash hand basin and w/c. Heated towel radiator. Window to the front aspect.

# PROPERTY DESCRIPTION

\*\*\*GUIDE PRICE £300,000 - 315,000\*\*\*

This first floor, Duplex maisonette is set over two floors and has a great internal space, set within the desirable location of Stevenage Old Town. The property comprises a good size kitchen/diner and lounge, upstairs are three bedrooms and bathroom. Access to a loft space is also included. A garage en-bloc is located close by.