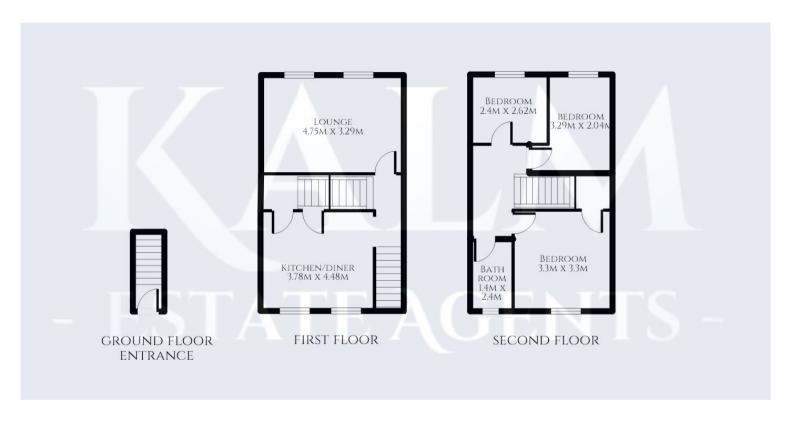

# **ROOM DESCRIPTIONS**

## **ENTRANCE HALLWAY**

Stairs to first floor. Opening to kitchen/diner and lounge. Stairs to second floor.

## KITCHEN/DINER

3.78m x 4.48m (12' 5" x 14' 8")

A great size fitted kitchen comprising a range of wall and base units with oven and gas hob. Space for washing machine, dish washer and fridge/freezer. Space for dining table. Two windows to the front aspect. Large storage cupboard.

## **LOUNGE**

4.75m x 3.29m (15' 7" x 10' 10")

A great size lounge with 2 windows to the rear aspect with shutters. Radiator.

## SECOND FLOOR LANDING

Doors to all bedrooms and bathroom. Access to the loft via a hatch.

## **BEDROOM ONE**

3.3m x 3.3m (10' 10" x 10' 10")

Double bedroom with window to the front aspect. Built in storage cupboard. Radiator.

# **BEDROOM TWO**

3.29m x 2.04m (10' 10" x 6' 8") MAX Single bedroom with window to the rear aspect. Radiator.

### **BEDROOM THREE**

2.4m x 2.62m (7' 10" x 8' 7")

Single bedroom with window to the rear aspect. Radiator.

### **BATHROOM**

2.44m x 1.40m (8' 0" x 4' 7") Fully tiled bathroom comprising side panel bath with shower over, wash hand basin and w/c. Heated towel radiator. Window to the front aspect.