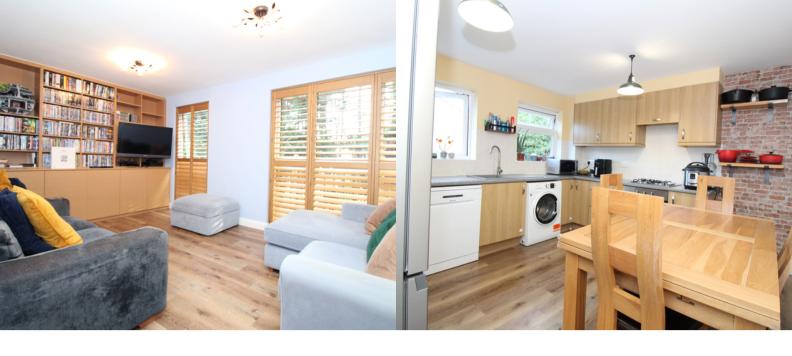

## KITCHEN/DINER

3.78m x 4.48m (12' 5" x 14' 8")

A great size fitted kitchen comprising a range of wall and base units with oven and gas hob. Space for washing machine, dish washer and fridge/freezer. Space for dining table. Two windows to the front aspect. Large storage cupboard.

## **LOUNGE**

4.75m x 3.29m (15' 7" x 10' 10")

A great size lounge with 2 windows to the rear aspect with shutters. Radiator.