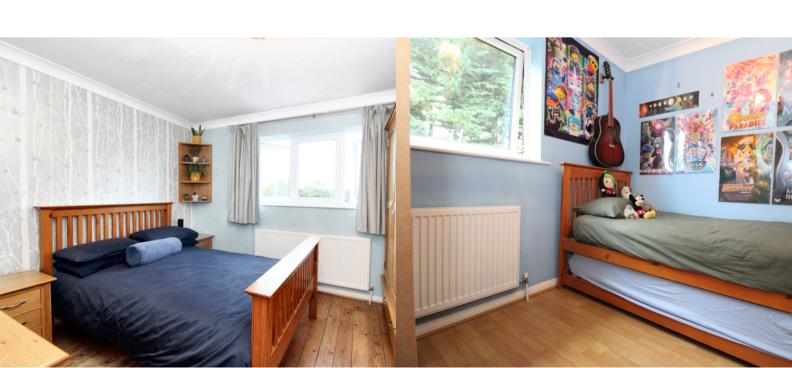

## **BEDROOM ONE**

3.3m x 3.3m (10' 10" x 10' 10")

Double bedroom with window to the front aspect. Built in storage cupboard. Radiator.

# **BEDROOM TWO**

3.29m x 2.04m (10' 10" x 6' 8") MAX Single bedroom with window to the rear aspect. Radiator.

### **BEDROOM THREE**

2.4m x 2.62m (7' 10" x 8' 7")

Single bedroom with window to the rear aspect. Radiator.