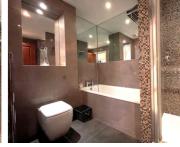

The property is found on the lower ground floor with lift and stair access. Once inside you are greeted by a spacious entrance hall with double doors into the living room. There is also a separate dining room and further double doors leading into the re-fitted kitchen with granite worktops & Miele appliances. There are two double bedrooms both with fitted wardrobes and the master bedroom also has a high specification Italian tiled en-suite shower room. there is a further family bathroom with bath & shower.