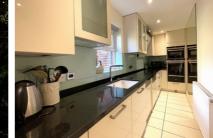

The property is found on the lower ground floor with lift and stair access. Once inside you are greeted by a spacious entrance hall with double doors into the living room. There is also a separate dining room and further double doors leading into the re-fitted kitchen with granite worktops & Miele appliances. There are two double bedrooms both with fitted wardrobes and the master bedroom also has a high specification Italian tiled en-suite shower room. there is a further family bathroom with bath & shower.