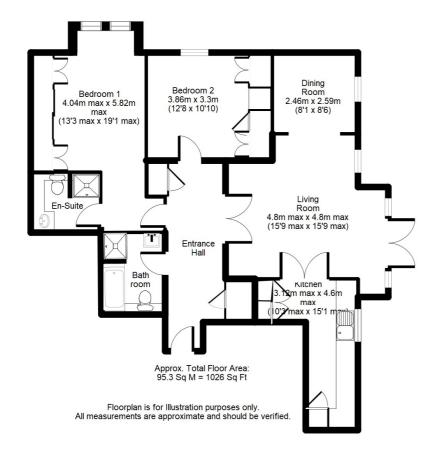

The property is found on the lower ground floor with lift and stair access. Once inside you are greeted by a spacious entrance hall with double doors into the living room. There is also a separate dining room and further double doors leading into the re-fitted kitchen with granite worktops & Miele appliances. There are two double bedrooms both with fitted wardrobes and the master bedroom also has a high specification Italian tiled en-suite shower room. there is a further family bathroom with bath & shower.