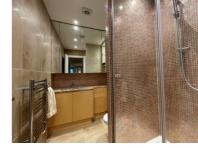

The property is found on the lower ground floor with lift and stair access. Once inside you are greeted by a spacious entrance hall with double doors into the living room. There is also a separate dining room and further double doors leading into the re-fitted kitchen with granite worktops & Miele appliances. There are two double bedrooms both with fitted wardrobes and the master bedroom also has a high specification Italian tiled en-suite shower room. there is a further family bathroom with bath & shower.