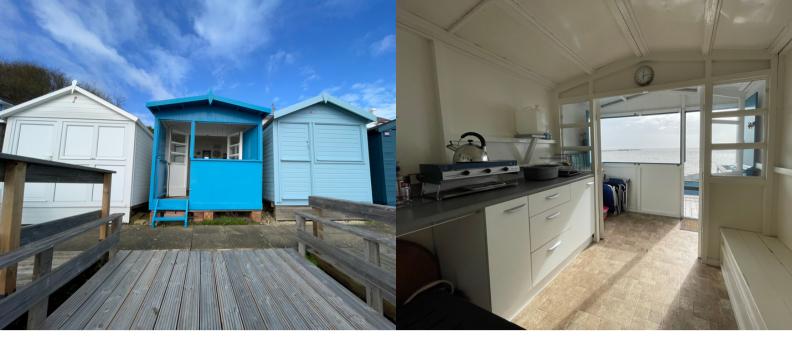

## 50 Row D Southcliff, WALTON ON THE NAZE, Essex. CO14 8EJ

- Large Decked Area
- Panoramic Views
- Close To Mainline Train Station & Bus Links
- Private Secluded Location
- Well Maintained & Presented Throughout
- Built In Kitchenette

## PROPERTY DESCRIPTION

An opportunity to purchase this BEACH HUT located on the Fourth Row at SOUTHCLIFF, WALTON ON THE NAZE. The hut has Panoramic views overlooking the Beach, Sea and Pier and is located within easy reach of the Railway Station, Walton High Street, WC's and Kiosks. The hut is well maintained with a built in Kitchenette and Bench Seating. A viewing is essential to appreciate the Secluded Location of this Hut.