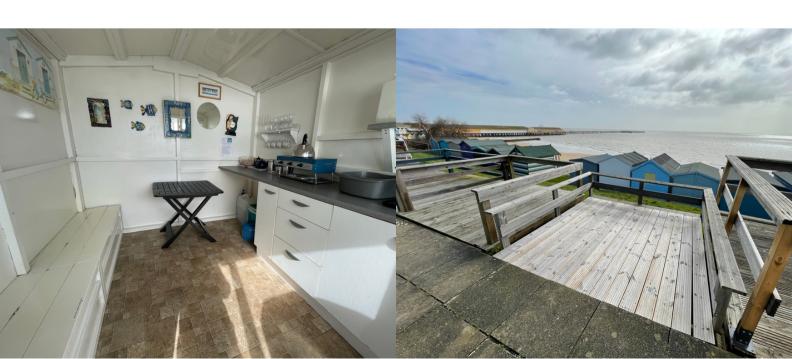

## 50 Row D Southcliff, WALTON ON THE NAZE, Essex. CO14 8EJ

- Large Decked Area
- Panoramic Views
- Close To Mainline Train Station & Bus Links
- Private Secluded Location
- Well Maintained & Presented Throughout
- Built In Kitchenette

## PROPERTY DESCRIPTION

An opportunity to purchase this BEACH HUT located on the Fourth Row at SOUTHCLIFF, WALTON ON THE NAZE. The hut has Panoramic views overlooking the Beach, Sea and Pier and is located within easy reach of the Railway Station, Walton High Street, WC's and Kiosks. The hut is well maintained with a built in Kitchenette and Bench Seating. A viewing is essential to appreciate the Secluded Location of this Hut.