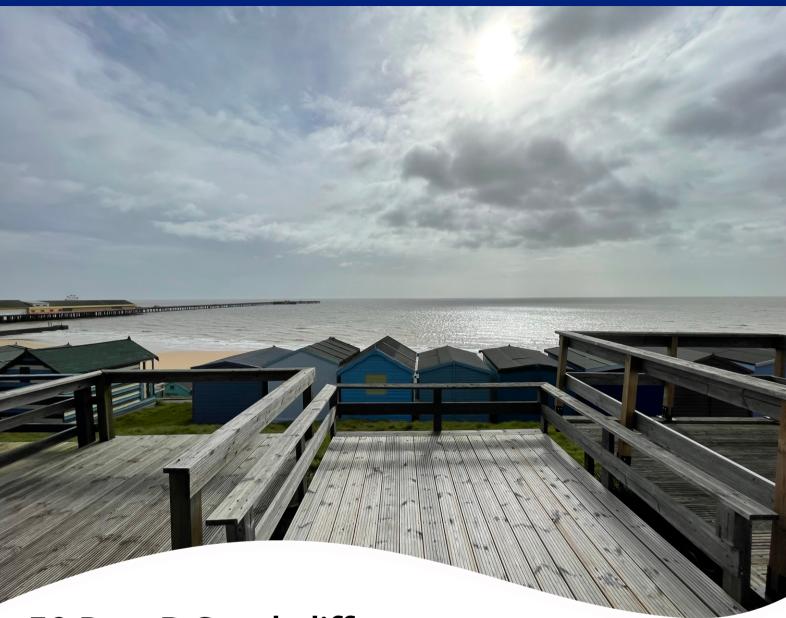

## 50 Row D Southcliff, WALTON ON THE NAZE, Essex. CO14 8EJ

- Large Decked Area
- Panoramic Views
- Close To Mainline Train Station & Bus Links
- Private Secluded Location
- Well Maintained & Presented Throughout
- Built In Kitchenette

## PROPERTY DESCRIPTION

An opportunity to purchase this BEACH HUT located on the Fourth Row at SOUTHCLIFF, WALTON ON THE NAZE. The hut has Panoramic views overlooking the Beach, Sea and Pier and is located within easy reach of the Railway Station, Walton High Street, WC's and Kiosks. The hut is well maintained with a built in Kitchenette and Bench Seating. A viewing is essential to appreciate the Secluded Location of this Hut.