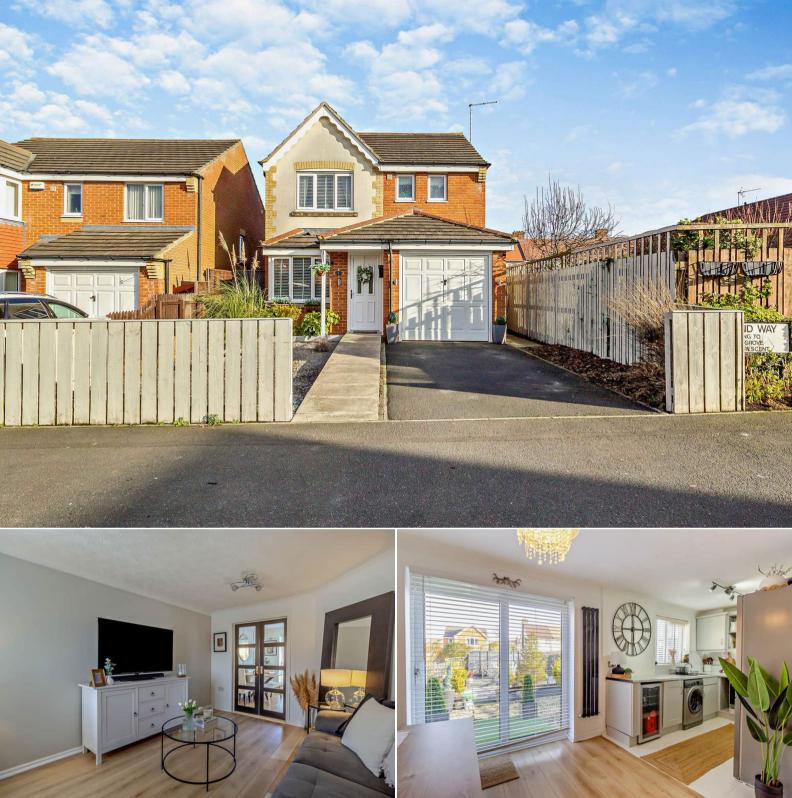

## Almond Way Seaham

Bettermove are proud to present this 3 bedroom Detached House in Seaham, available with no forward chain.

The property benefits from double glazing, gas central heating throughout and has off street parking available via the driveway and the garage. The council tax band is B.

The interior of this beautifully presented property comprises a spacious living room, the fitted kitchen with dining area, ample storage space and a convenient WC on the ground floor. The first floor consists of three bedrooms, including the master bedroom with an ensuite bathroom and the family bathroom. The exterior boasts a private rear garden, perfect for enjoying the summer months.

Located in the popular town of Seaham, the property is close to a range of amenities, including shops, supermarkets, restaurants and pubs. Excellent transport connections can be found from Seaham Train Station, the A19 and many local bus routes.