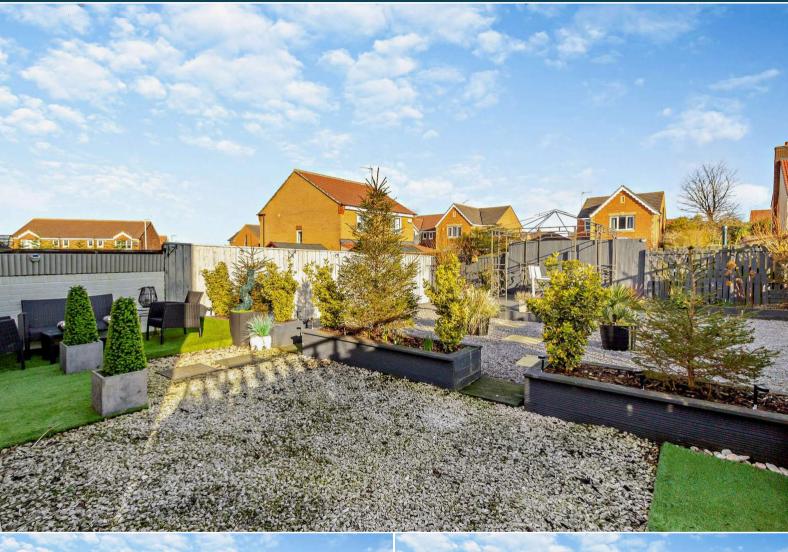

The interior of this beautifully presented property comprises a spacious living room, the fitted kitchen with dining area, ample storage space and a convenient WC on the ground floor. The first floor consists of three bedrooms, including the master bedroom with an ensuite bathroom and the family bathroom. The exterior boasts a private rear garden, perfect for enjoying the summer months.