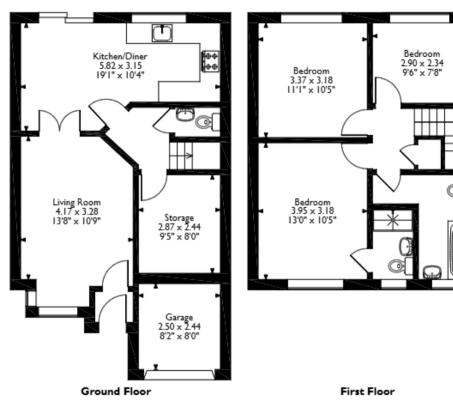

## Almond Way, Seaham Approximate Gross Internal Area Main House = 99 Sq M/1066 Sq Ft Garage = 6 Sq M/65 Sq Ft Total = 105 Sq M/1131 Sq Ft

Please note that the location of doors, windows and other items are approximate and this floorplan is to be used for illustrative purposes only. Unauthorized reproduction is prohibited.