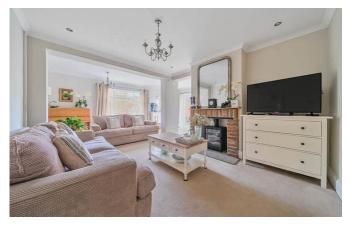

#### Description

Built in 1935, this attractive family home offers a blend of character and modern living. The property enjoys an edge of Town location close to countryside and a south-facing garden. The accommodation comprises three reception rooms: a designated dining room and a spacious dual-aspect lounge featuring plenty of natural light and a multi fuel wood burner. The bay fronted third reception room has previously been used as a fifth bedroom. A utility room and WC complete the ground floor layout. There are four double bedrooms and an impressive shower room featuring floor to ceiling tiles. The rear garden is primarily laid to lawn with patio that continues to the front of the property where the block paved driveway provides ample off road parking.