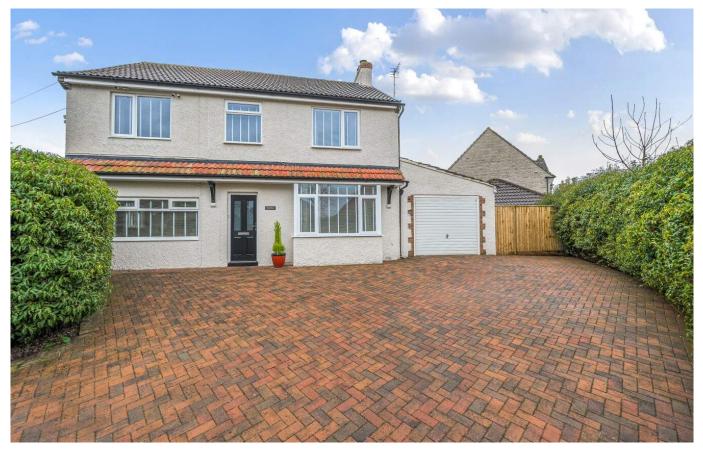

# Old Wells Road

### Glastonbury, BA6 8EA

#### Description

Built in 1935, this attractive family home offers a blend of character and modern living. The property enjoys an edge of Town location close to countryside and a south-facing garden. The accommodation comprises three reception rooms: a designated dining room and a spacious dual-aspect lounge featuring plenty of natural light and a multi fuel wood burner. The bay fronted third reception room has previously been used as a fifth bedroom. A utility room and WC complete the ground floor layout. There are four double bedrooms and an impressive shower room featuring floor to ceiling tiles. The rear garden is primarily laid to lawn with patio that continues to the front of the property where the block paved driveway provides ample off road parking.