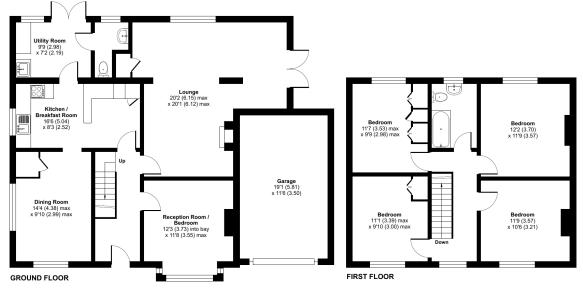

#### Old Wells Road, Glastonbury, BA6

Approximate Area = 1630 sq ft / 151.4 sq m Garage = 215 sq ft / 19.9 sq m Total = 1845 sq ft / 171.3 sq m For identification only - Not to scale

Floor plan produced in accordance with RICS Property Measurement 2nd Edition, Incorporating International Property Measurement Standards (IPMS2 Residential). © nchecom 2025. Produced for Cooper and Tamer. REF: 1250900