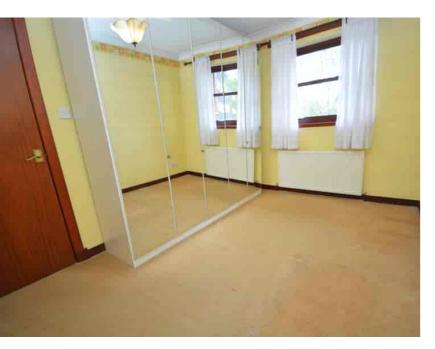

#### Bedroom One

 $3.58m \times 2.62m$  (11' 9" x 8' 7") The master bedroom is a generous double with neutral decor, fitted carpet and a double glazed window to the front.

#### Bedroom Two

3.02m x 2.49m (9' 11" x 8' 2") A good sized double offering neutral decor, fitted carpet and a double glazed window to the front.