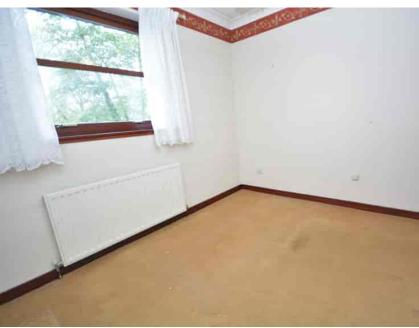

#### Bedroom One

 $3.58m \times 2.62m$  (11' 9" x 8' 7") The master bedroom is a generous double with neutral decor, fitted carpet and a double glazed window to the front.

#### Bedroom Two

3.02m x 2.49m (9' 11" x 8' 2") A good sized double offering neutral decor, fitted carpet and a double glazed window to the front.