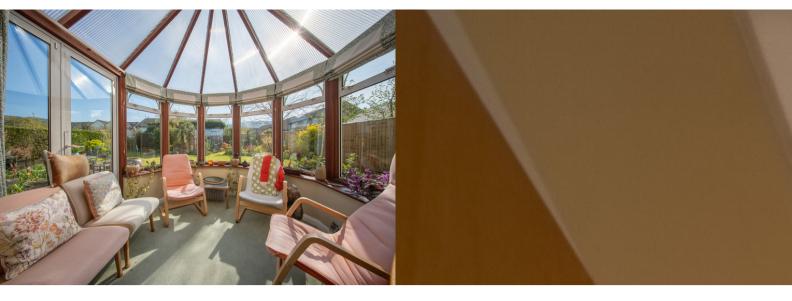

Entrance hall with parquet flooring and doors to cloakroom, storage cupboard, lounge, kitchen/breakfast room and stairs to galleried landing and first floor living accommodation. Cloakroom with modern white suite. Lounge: bi-folding doors to patio and rear garden with lovely views to Cleeve Hill, parquet flooring, door to dining room with through conservatory. dining room: lovely views to Cleeve Hill, doors to study and kitchen/breakfast room. Study: window to rear aspect and Karndean flooring. Kitchen/breakfast room: window with views over green, fitted with a matching range of eye and base level storage units with built-in and integrated appliances to include fan assisted oven, gas hob with extractor hood, built-in microwave, dishwasher and appliance space. Utility room: door to side aspect fitted with a matching range of storage units with appliance space.