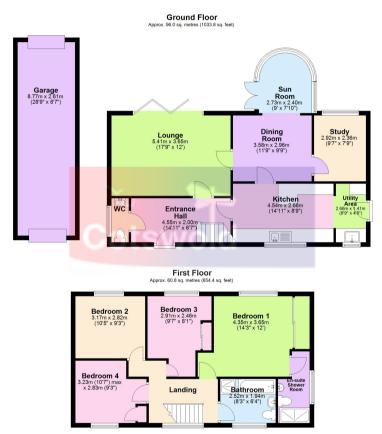

Entrance hall with parquet flooring and doors to cloakroom, storage cupboard, lounge, kitchen/breakfast room and stairs to galleried landing and first floor living accommodation. Cloakroom with modern white suite. Lounge: bi-folding doors to patio and rear garden with lovely views to Cleeve Hill, parquet flooring, door to dining room with through conservatory. dining room: lovely views to Cleeve Hill, doors to study and kitchen/breakfast room. Study: window to rear aspect and Karndean flooring. Kitchen/breakfast room: window with views over green, fitted with a matching range of eye and base level storage units with built-in and integrated appliances to include fan assisted oven, gas hob with extractor hood, built-in microwave, dishwasher and appliance space. Utility room: door to side aspect fitted with a matching range of storage units with appliance space.

First floor: galleried landing with window with views over open green, trap to loft space, doors to family bathroom and bedrooms one, two, three and four. Family bathroom: modern white suite comprising bath with tiled splashback, built-in separate shower fitted with Mira shower unit, wash hand basin and WC with concealed cistern. Bedroom one: glorious views to Cleeve Hill, built-in wardrobe. En-suite: built-in shower with shower screen, WC with concealed cistern, and wall mounted wash hand basin and heated towel radiator. Bedroom two: views over gardens and to Cleeve Hill. Bedroom three: window to rear aspect and fitted wardrobe. Bedroom four: windows with views over open green and built-in wardrobe.

Total area: approx. 156.8 sq. metres (1688.2 sq. feet)