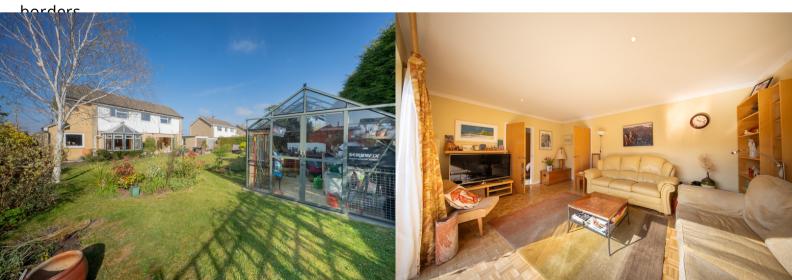

Exterior: Front garden being well stocked with various flowers and shrubs with block paved driveway and stone chipped hardstanding for approximately three vehicles leading to garage. Garage: drive in and out with pedestrian door to rear garden, remote controlled up and over door, gated side access either side of the property, leading to rear garden. Rear garden: Generous East facing garden with lovely views to hills, being enclosed with hedging and wooden panel fencing, patio area having being laid to lawn and well stocked with various trees and flower and shrub

Entrance hall with parquet flooring and doors to cloakroom, storage cupboard, lounge, kitchen/breakfast room and stairs to galleried landing and first floor living accommodation. Cloakroom with modern white suite. Lounge: bi-folding doors to patio and rear garden with lovely views to Cleeve Hill, parquet flooring, door to dining room with through conservatory. dining room: lovely views to Cleeve Hill, doors to study and kitchen/breakfast room. Study: window to rear aspect and Karndean flooring. Kitchen/breakfast room: window with views over green, fitted with a matching range of eye and base level storage units with built-in and integrated appliances to include fan assisted oven, gas hob with extractor hood, built-in microwave, dishwasher and appliance space. Utility room: door to side aspect fitted with a matching range of storage units with appliance space.