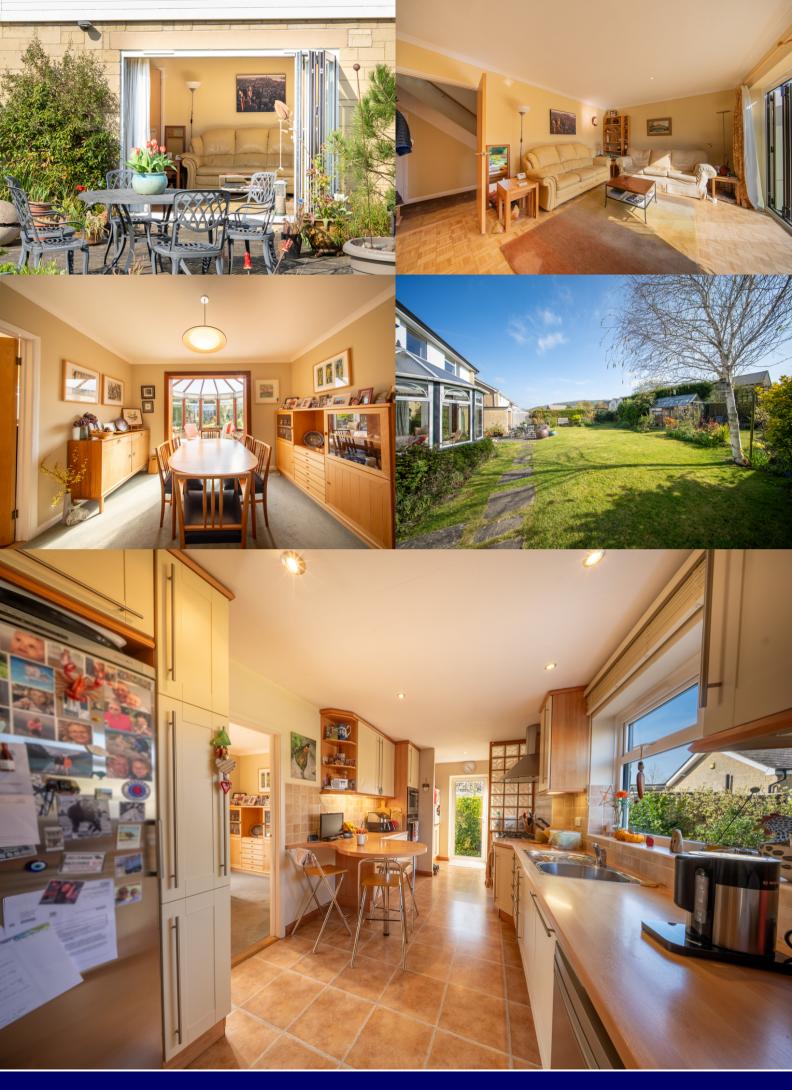

Entrance hall with parquet flooring and doors to cloakroom, storage cupboard, lounge, kitchen/breakfast room and stairs to galleried landing and first floor living accommodation. Cloakroom with modern white suite. Lounge: bi-folding doors to patio and rear garden with lovely views to Cleeve Hill, parquet flooring, door to dining room with through conservatory. dining room: lovely views to Cleeve Hill, doors to study and kitchen/breakfast room. Study: window to rear aspect and Karndean flooring. Kitchen/breakfast room: window with views over green, fitted with a matching range of eye and base level storage units with built-in and integrated appliances to include fan assisted oven, gas hob with extractor hood, built-in microwave, dishwasher and appliance space. Utility room: door to side aspect fitted with a matching range of storage units with appliance space.

Exterior: Front garden being well stocked with various flowers and shrubs with block paved driveway and stone chipped hardstanding for approximately three vehicles leading to garage. Garage: drive in and out with pedestrian door to rear garden, remote controlled up and over door, gated side access either side of the property, leading to rear garden. Rear garden: Generous East facing garden with lovely views to hills, being enclosed with hedging and wooden panel fencing, patio area having being laid to lawn and well stocked with various trees and flower and shrub