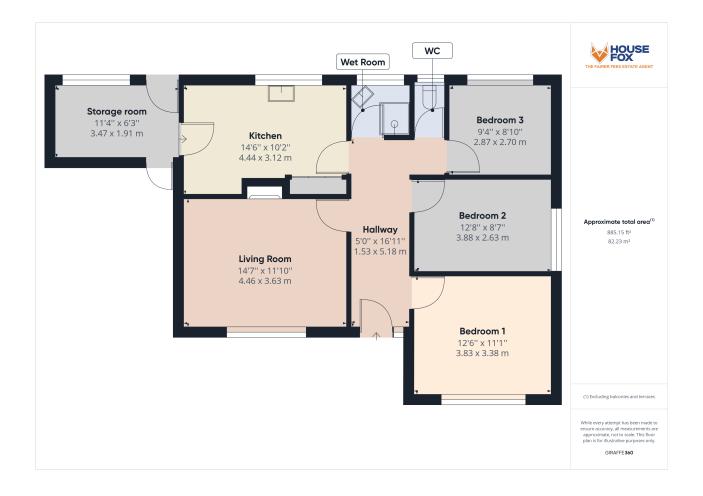

# Main front door to the hallway:

### Hallway:

Loft access

# Living room:

14' 7" x 11' 10" (4.45m x 3.61m) Double glazed window, radiator, central fireplace

# Kitchen:

14' 6" x 10' 2" (4.42m x 3.10m) Sink unit, refitted floor and wall units, plumbing for dishwasher and washing machine, double glazed window, door to the side storage room

# Bedroom 1:

12' 6" x 11' 1" (3.81m x 3.38m) Radiator, built in wardrobes, double glazed window

#### Bedroom 2:

12' 8" x 8' 7" (3.86m x 2.62m) Radiator, double glazed window,

# Bedroom 3:

9' 4" x 8' 10" (2.84m x 2.69m) Radiator, double glazed window

#### Wet Room:

Walk in shower cubicle with folding seat, wash hand basin, radiator, double glazed window

### Separate WC

Low level WC, double glazed window

### Storage room:

11' 4" x 6' 3" (3.45m x 1.91m) This room is set off the kitchen, is single skinned, and has doors to the garden and garage