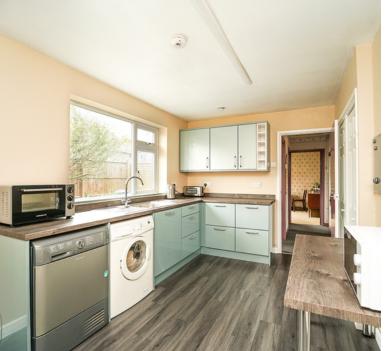

Kitchen: The property boasts a functional kitchen that has been refitted. Create your culinary masterpieces with ease

Three Bedrooms: This bungalow features three bedrooms, each offering ample space and potential for personalisation. The rooms are perfect for family members, guests, or transforming into home offices and hobby spaces.

# Kitchen:

14' 6" x 10' 2" (4.42m x 3.10m) Sink unit, refitted floor and wall units, plumbing for dishwasher and washing machine, double glazed window, door to the side storage room