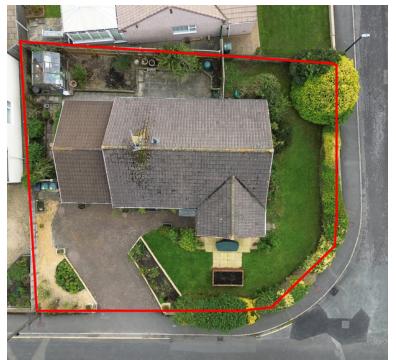

Beautiful Corner Plot: The property is set on a generous corner plot, offering a fantastic opportunity for gardening enthusiasts to create their own green oasis. The garden is a blank canvas for landscaping, and with some love and care, it can be transformed into a lush and private retreat.

# Gardens;

The bungalow is set on a corner plot, so you have gardens to all 4 sides, a mixture of patio areas, lawn areas, shrubs, flowers and mature bushes