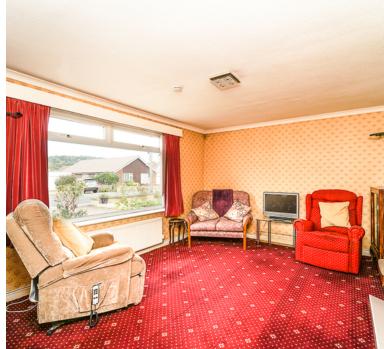

Spacious Living room: Step into the warm and inviting living space, flooded with natural light thanks to large windows. The spacious lounge is the perfect setting for family gatherings, cozy evenings by the fireplace, or simply relaxing with a good book.

# Living room:

14' 7" x 11' 10" (4.45m x 3.61m) Double glazed window, radiator, central fireplace