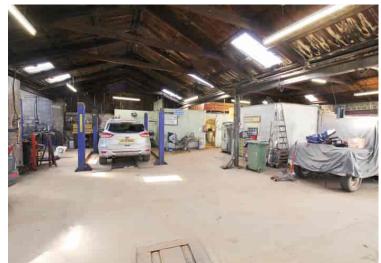

#### The Business

Johnston and Stuart is an established garage located in a prominent position within Dufftown. The garage provides many services including general repairs, servicing, and MOTs and has a strong client database and good reputation within the area. The business is well equipped, meeting licensing and industry specifications and has diagnostic equipment that enables an efficient fault-finding service leading to a high level of customer satisfaction. The exceptionally well laid out garage is sold with a full inventory of highly functional equipment, fixtures, and fittings.

### Property

Johnston and Stuart operate from a well-maintained garage workshop. The workshop is a main single story semi-detached with two modern projections to the rear. The premises occupy an area of approx. 380 sqm.

 $There \, are \, 3 \, garage \, areas. All \, three \, buildings \, are \, accessed \, via \, sliding \, metal \, doors \, and \, concrete \, flooring \, throughout.$   $There \, is \, fluorescent \, strip \, lighting \, and \, office \, space \, within \, the \, building. There \, is \, ample \, storage \, and \, staff \, areas.$ 