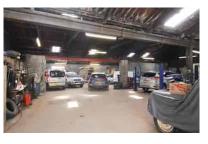

#### The Business

Johnston and Stuart is an established garage located in a prominent position within Dufftown. The garage provides many services including general repairs, servicing, and MOTs and has a strong client database and good reputation within the area. The business is well equipped, meeting licensing and industry specifications and has diagnostic equipment that enables an efficient fault-finding service leading to a high level of customer satisfaction. The exceptionally well laid out garage is sold with a full inventory of highly functional equipment, fixtures, and fittings.

 $There \, are \, 3 \, garage \, areas. All \, three \, buildings \, are \, accessed \, via \, sliding \, metal \, doors \, and \, concrete \, flooring \, throughout.$   $There \, is \, fluorescent \, strip \, lighting \, and \, office \, space \, within \, the \, building. There \, is \, ample \, storage \, and \, staff \, areas.$ 