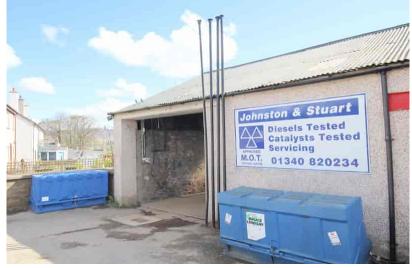

This traditional building occupies a prominent trading position with road side presence on one of the main roads through Dufftown. The property is highly visible to passing trade. Ample on street parking is available in the immediate vicinity.

### Property

Johnston and Stuart operate from a well-maintained garage workshop. The workshop is a main single story semi-detached with two modern projections to the rear. The premises occupy an area of approx. 380 sqm.

## External

There is a shared access and service area at the front of the workshop. To the rear there is an enclosed compound area that is currently overgrown but suitable for storage and a variety of uses.