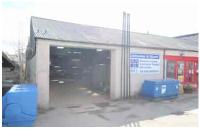

This traditional building occupies a prominent trading position with road side presence on one of the main roads through Dufftown. The property is highly visible to passing trade. Ample on street parking is available in the immediate vicinity.

### Property

Johnston and Stuart operate from a well-maintained garage workshop. The workshop is a main single story semi-detached with two modern projections to the rear. The premises occupy an area of approx. 380 sqm.