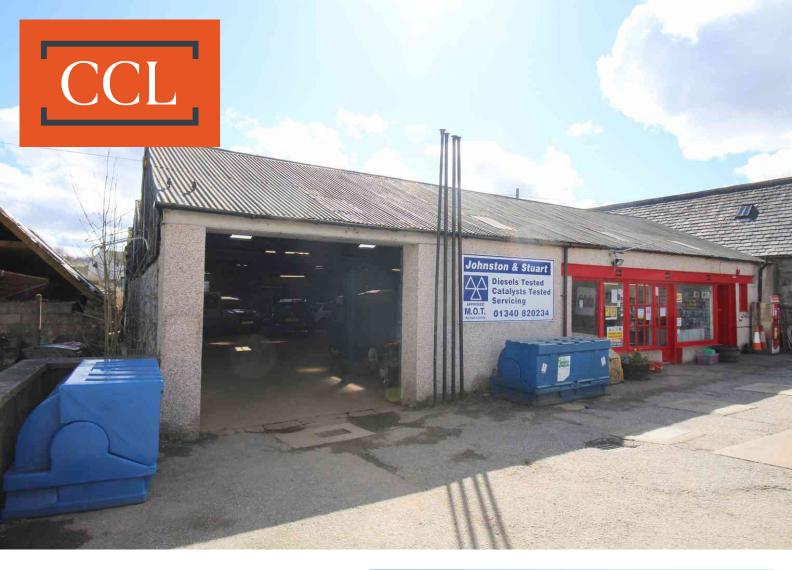

CCL are delighted to offer to the market the opportunity to purchase a well-established and profitable garage located in a prominent position within the popular town of Dufftown in the heart of Speyside. Johnston and Stuart offers a range of services including MOT's, repairs and servicing and was established by the current owner over 40 years ago. The garage has a good reputation within the area and operates from a workshop adjacent to a petrol forecourt. The property provides an excellent investment opportunity for someone already operating within the motor industry looking for a new venture or a landlord looking to acquire a freehold property and obtain a new tenant.

#### The Business

Johnston and Stuart is an established garage located in a prominent position within Dufftown. The garage provides many services including general repairs, servicing, and MOTs and has a strong client database and good reputation within the area. The business is well equipped, meeting licensing and industry specifications and has diagnostic equipment that enables an efficient fault-finding service leading to a high level of customer satisfaction. The exceptionally well laid out garage is sold with a full inventory of highly functional equipment, fixtures, and fittings.

This traditional building occupies a prominent trading position with road side presence on one of the main roads through Dufftown. The property is highly visible to passing trade. Ample on street parking is available in the immediate vicinity.

### Property

Johnston and Stuart operate from a well-maintained garage workshop. The workshop is a main single story semi-detached with two modern projections to the rear. The premises occupy an area of approx. 380 sqm.