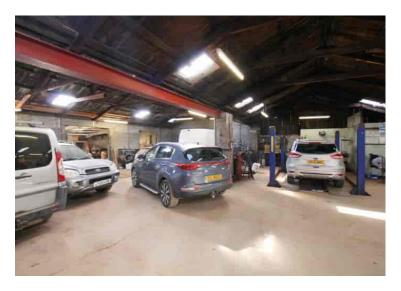

#### The Business

Johnston and Stuart is an established garage located in a prominent position within Dufftown. The garage provides many services including general repairs, servicing, and MOTs and has a strong client database and good reputation within the area. The business is well equipped, meeting licensing and industry specifications and has diagnostic equipment that enables an efficient fault-finding service leading to a high level of customer satisfaction. The exceptionally well laid out garage is sold with a full inventory of highly functional equipment, fixtures, and fittings.

### Property

Johnston and Stuart operate from a well-maintained garage workshop. The workshop is a main single story semi-detached with two modern projections to the rear. The premises occupy an area of approx. 380 sqm.

 $There \, are \, 3 \, garage \, areas. All \, three \, buildings \, are \, accessed \, via \, sliding \, metal \, doors \, and \, concrete \, flooring \, throughout.$   $There \, is \, fluorescent \, strip \, lighting \, and \, office \, space \, within \, the \, building. There \, is \, ample \, storage \, and \, staff \, areas.$ 