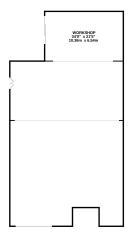

### Property

Johnston and Stuart operate from a well-maintained garage workshop. The workshop is a main single story semi-detached with two modern projections to the rear. The premises occupy an area of approx. 380 sqm.

JOHNSTONE & STUART, 20-32 FIFE STREET, DUFFTOWN, ABSS 441.

TOTAL FLOOR AREA: 4122 sq.E. (233 9 q.s.) aggross.

After eavy person place or made to evera the security of the following promotion from, resourcement or any person of the security of the following promotion for the security of the following produced or any person of the security of the following produced or any person of the security of the security