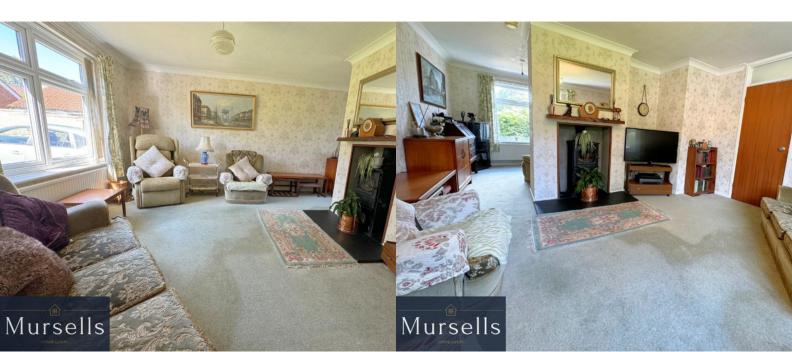

This delightful bungalow offers a spacious living room with wood burner, a separate dining room, kitchen leading into a conservatory, three bedrooms and modern shower room with separate w.c.

Outside there is a private rear garden having patio area, ideal for barbecues/outdoor dining and large lawned area with mature trees and shrubs. To the front there is a driveway providing ample off road parking for several vehicles leading to a detached garage.