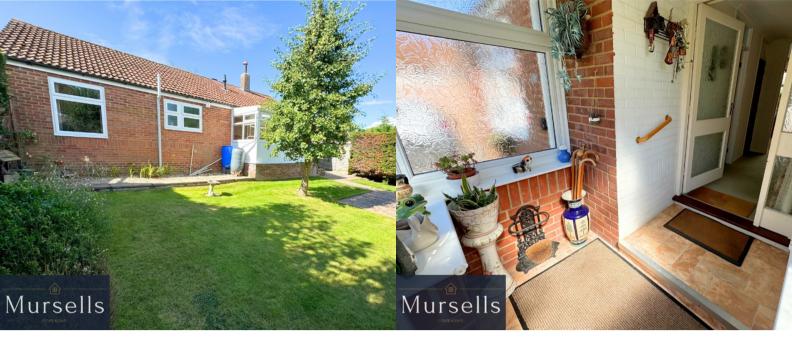

This delightful bungalow offers a spacious living room with wood burner, a separate dining room, kitchen leading into a conservatory, three bedrooms and modern shower room with separate w.c.

Outside there is a private rear garden having patio area, ideal for barbecues/outdoor dining and large lawned area with mature trees and shrubs. To the front there is a driveway providing ample off road parking for several vehicles leading to a detached garage.