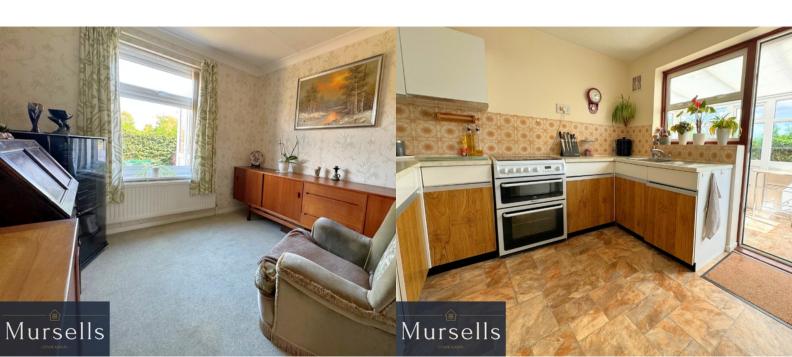

This delightful bungalow offers a spacious living room with wood burner, a separate dining room, kitchen leading into a conservatory, three bedrooms and modern shower room with separate w.c.

Outside there is a private rear garden having patio area, ideal for barbecues/outdoor dining and large lawned area with mature trees and shrubs. To the front there is a driveway providing ample off road parking for several vehicles leading to a detached garage.