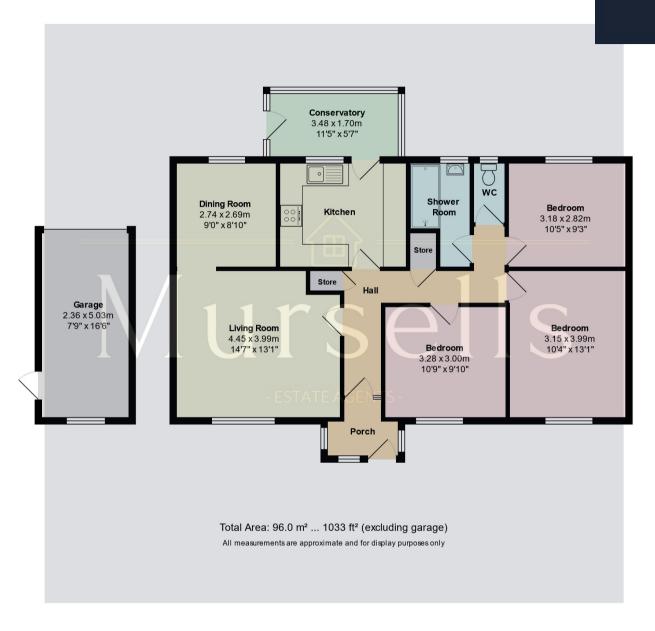

## 15 Old Chapel Drive, Lytchett Matravers, Poole, Dorset. BH16 6HA

- Detached Bungalow
- Three Bedrooms
- Spacious Living Room
- Separate Dining Room

- Modern Shower Room
- Secluded Rear Garden
- Cul-de-Sac Location
- No Forward Chain

## PROPERTY DESCRIPTION

Mursells Estate Agents are delighted to offer for sale this charming detached bungalow located in a tranquil cul-de-sac within the highly sought after village of Lytchett Matravers with its array of local amenities and excellent schools. Offered for sale with No Forward Chain!

This delightful bungalow offers a spacious living room with wood burner, a separate dining room, kitchen leading into a conservatory, three bedrooms and modern shower room with separate w.c.

Outside there is a private rear garden having patio area, ideal for barbecues/outdoor dining and large lawned area with mature trees and shrubs. To the front there is a driveway providing ample off road parking for several vehicles leading to a detached garage.

Although in need of some cosmetic updating, this wonderful bungalow in quiet and convenient location must be viewed internally to be fully appreciated. Book your appointment to view by contacting Mursells Estate Agents today!