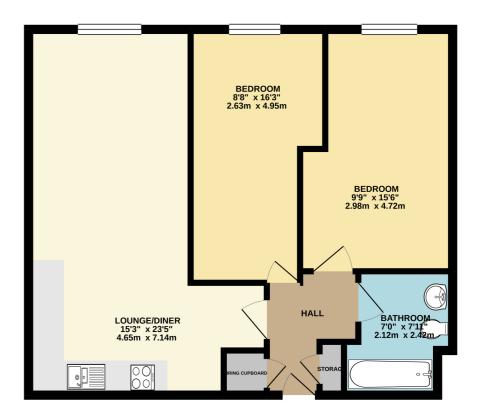

## £220,000 Leasehold

- Two Double Bedrooms
- Allocated Parking
- Close to local amenities
- Lift Access
- Long lease
- No Onward Chain

Basing House, Moulsford Mews, Reading, Berkshire . RG30.

GROUND FLOOR 634 sq.ft. (58.9 sq.m.) approx.

### Bedroom One

9' 9" x 14' 7" (2.97m x 4.45m)

#### **Bedroom Two**

8' 8" x 15' 4" (2.64m x 4.67m)

### Bathroom

7' 1" x 7' 2" (2.16m x 2.18m)

### **Council Tax Band**

OTAL FLOOR AREA : 634 sq.ft. (58.9 sq.m.) ap