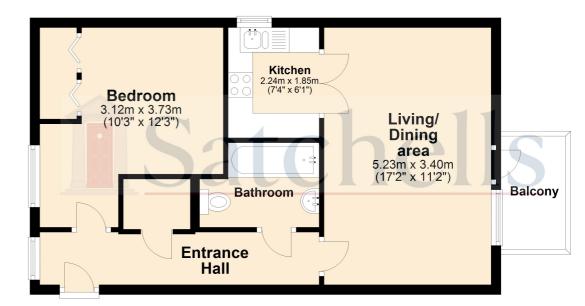

#### **Entrance Hall**

Leading to bedroom, bathroom and living room. Large storage cupboard, window and radiator.

## Bedroom

Abt. 3.12m x 3.73m (10'3 x 12'3). Window, radiator, mirrored sliding wardrobes.

## Bathroom

Hand wash basin, W/C, bath with shower over, extractor fan.

## Living/dining

Abt.  $5.23m \times 3.4m (17'2 \times 11'2)$ . Radiator, window and door to balcony. Doors to kitchen.

## Kitchen

Abt. 2.24m x 1.85m (7'4 x 6'1). Matching wall and base level units, stainless steel sink, electric hob, eye level double oven, built in fridge.

## **Ground Floor**

For illustrative purposes only - NOT TO SCALE - Measurements shown are approximate. The size and position of doors,windows,appliances and other features are approximate. Plan produced using PlanUp.