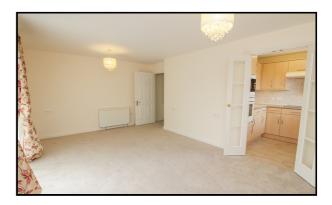

#### **Entrance Hall**

Leading to bedroom, bathroom and living room. Large storage cupboard, window and radiator.

## Living/dining

Abt.  $5.23m \times 3.4m (17'2 \times 11'2)$ . Radiator, window and door to balcony. Doors to kitchen.

## Kitchen

Abt. 2.24m x 1.85m (7'4 x 6'1). Matching wall and base level units, stainless steel sink, electric hob, eye level double oven, built in fridge.