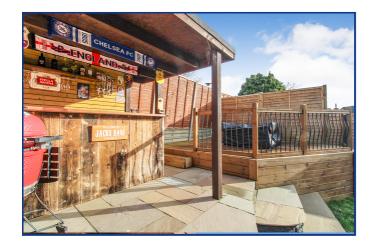

# 22 Worrall Way, Lower Earley, Reading, Berkshire . RG6 4AW.

£385,000 Freehold

\*\*NO ONWARD CHAIN\*\* Situated in a pleasant cul-de-sac is this extremely well presented and rarely available two bedroom link-detached home, that would make an ideal purchase for first time buyers. The property has undergone major improvements by the current owners, to include a refitted kitchen, new flooring throughout, new internal doors and a landscaped rear garden with a bar area. The property is ideally located within walking distance of the Asda Complex, Loddon Valley Leisure Centre, Library and Doctors Surgery. Bus Routes into Reading Town Centre are also within walking distance. Reading & Wokingham Town Centres, the A329M, M4 and A33 to Basingstoke are all easily accessible. Ground floor accommodation includes an entrance hall, lounge, refitted kitchen/dining room. To the first floor there are two good sized bedrooms and a modern bathroom. Further benefits include, gas central radiator heating, driveway parking, and a single garage with access from garden.

- Link Detached Home
- No Onward Chain
- Extremely Well Presented Throughout
- · Refitted Kitchen
- Modern Family Bathroom
- Garage & Driveway Parking
- · Cul-de-sac Location
- · Close To Amenities & Bus Routes
- Close To M4 Junction 11
- · Landscaped Garden With Bar

#### **Bedroom Two**

3.67m x 2.20m (12' 0" x 7' 3")

Bathroom

Outside

Front Garden

Rear Garden

Garage & Driveway

**Council Tax Band** 