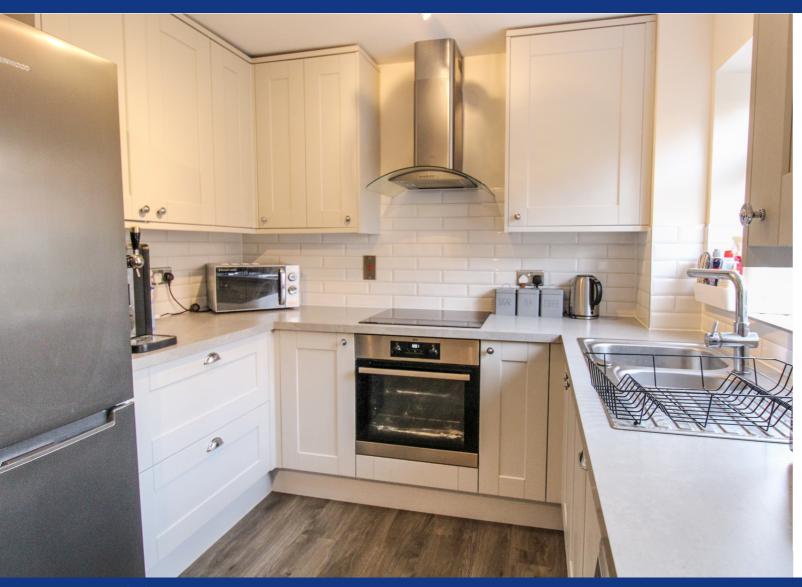

Complex, Loddon Valley Leisure Centre, Library and Doctors Surgery. Bus Routes into Reading Town Centre are also within walking distance. Reading & Wokingham Town Centres, the A329M, M4 and A33 to Basingstoke are all easily accessible. Ground floor accommodation includes an entrance hall, lounge, refitted kitchen/dining room. To the first floor there are two good sized bedrooms and a modern bathroom. Further benefits include, gas central radiator heating, driveway parking, and a single garage with access from garden.

- Link Detached Home
- No Onward Chain
- Extremely Well Presented Throughout
- · Refitted Kitchen
- Modern Family Bathroom
- Garage & Driveway Parking
- · Cul-de-sac Location
- · Close To Amenities & Bus Routes
- Close To M4 Junction 11
- · Landscaped Garden With Bar









GROUND FLOOR 437 sq.ft. (40.6 sq.m.) approx.

CUPBOARD

LIVING ROOM
14'8" x 10'2"
4.48m x 3.11m

BATHROOM

BEDROOM TWO
12'0" x'73"
3.67m x 2.20m

TOTAL FLOOR AREA: 734 sq.ft. (68.2 sq.m.) approx.

Whilst every attempt has been made to ensure the accuracy of the floorplan contained here, measuremen of doors, windows, rooms and any other items are approximate and no responsibility is taken for any erro omission or mis-statement. This plan is for illustrative purposes only and should be used as such by any prospective purchaser. The services, systems and appliances shown have not been tested and no guarant as to their operability or efficiency can be given.

## **Property Description**

## **Ground Floor**

**Entrance Hall** 

#### Lounge

4.48m x 3.11m (14' 8" x 10' 2")

## Kitchen/Dining