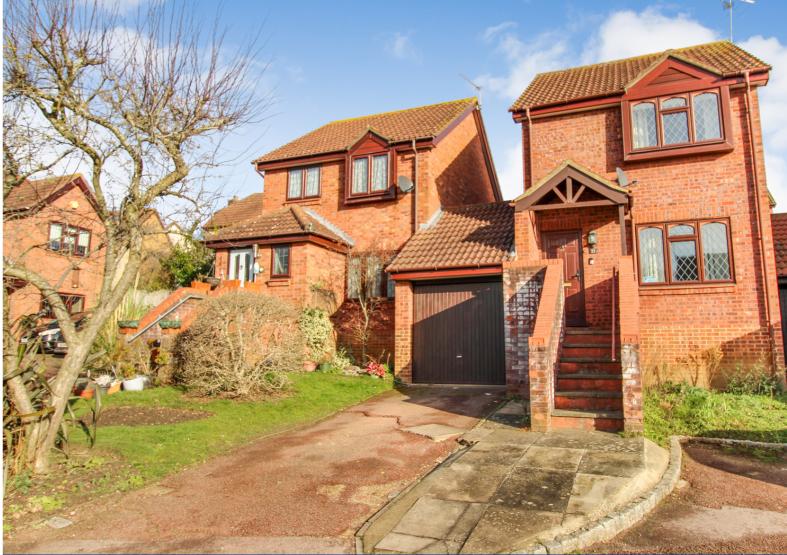

# 22 Worrall Way, Lower Earley, Reading, Berkshire . RG6 4AW.

£385,000 Freehold

\*\*NO ONWARD CHAIN\*\* Situated in a pleasant cul-de-sac is this extremely well presented and rarely available two bedroom link-detached home, that would make an ideal purchase for first time buyers. The property has undergone major improvements by the current owners, to include a refitted kitchen, new flooring throughout, new internal doors and a landscaped rear garden with a bar area. The property is ideally located within walking distance of the Asda Complex, Loddon Valley Leisure Centre, Library and Doctors Surgery. Bus Routes into Reading Town Centre are also within walking distance. Reading & Wokingham Town Centres, the A329M, M4 and A33 to Basingstoke are all easily accessible. Ground floor accommodation includes an entrance hall, lounge, refitted kitchen/dining room. To the first floor there are two good sized bedrooms and a modern bathroom. Further benefits include, gas central radiator heating, driveway parking, and a single garage with access from garden.