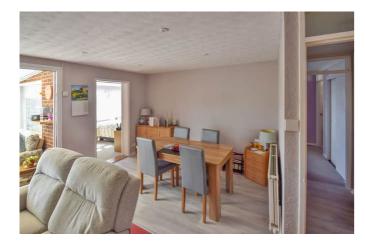

### PILGRIMS ROAD, HALLING, ROCHESTER, KENT, ME2 I HW

**Kitchen** 8' 6" x 8' 2" (2.59m x 2.49m)

**Bathroom** 6' 3" x 5' l" (1.91m x 1.55m)

Lounge / Diner 18' 8" x 14' 9" (5.69m x 4.50m)

**Conservatory** 10' 8" x 9' 2" (3.25m x 2.79m)