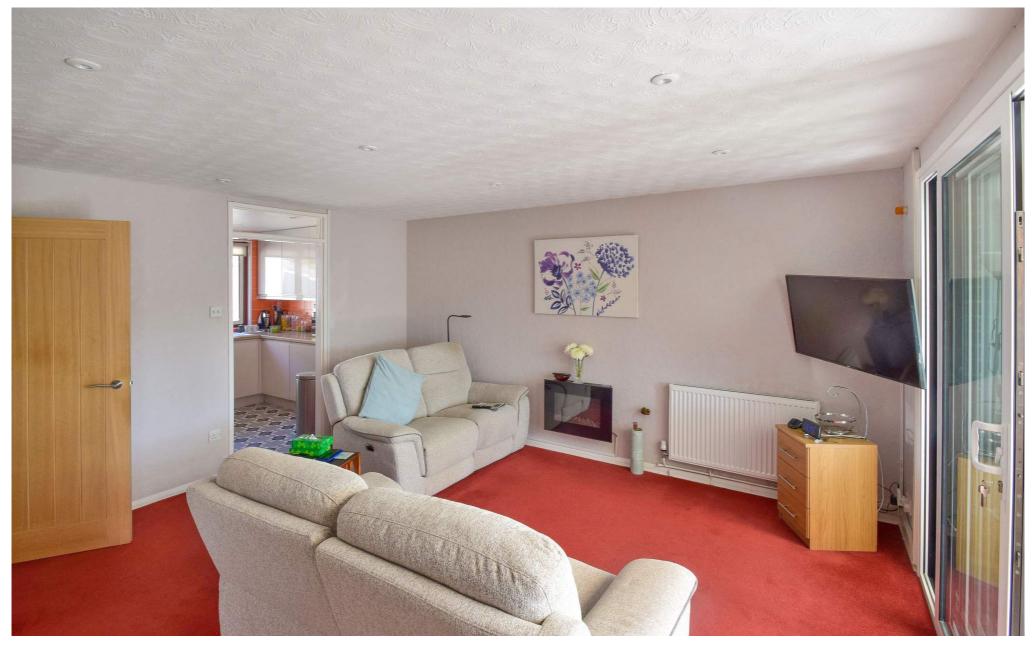

### PILGRIMS ROAD, HALLING, ROCHESTER, KENT, ME2 I HW

**Kitchen** 8' 6" x 8' 2" (2.59m x 2.49m)

**Bathroom** 6' 3" x 5' l" (1.91m x 1.55m)

Lounge / Diner 18' 8" x 14' 9" (5.69m x 4.50m)

**Conservatory** 10' 8" x 9' 2" (3.25m x 2.79m)