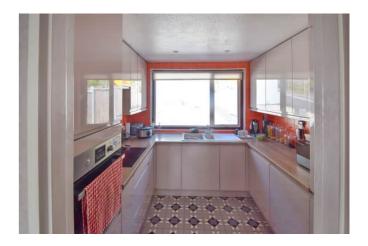

### PILGRIMS ROAD, HALLING, ROCHESTER, KENT, ME2 I HW

**Kitchen** 8' 6" x 8' 2" (2.59m x 2.49m)

**Bathroom** 6' 3" x 5' l" (1.91m x 1.55m)

Lounge / Diner 18' 8" x 14' 9" (5.69m x 4.50m)

**Conservatory** 10' 8" x 9' 2" (3.25m x 2.79m)