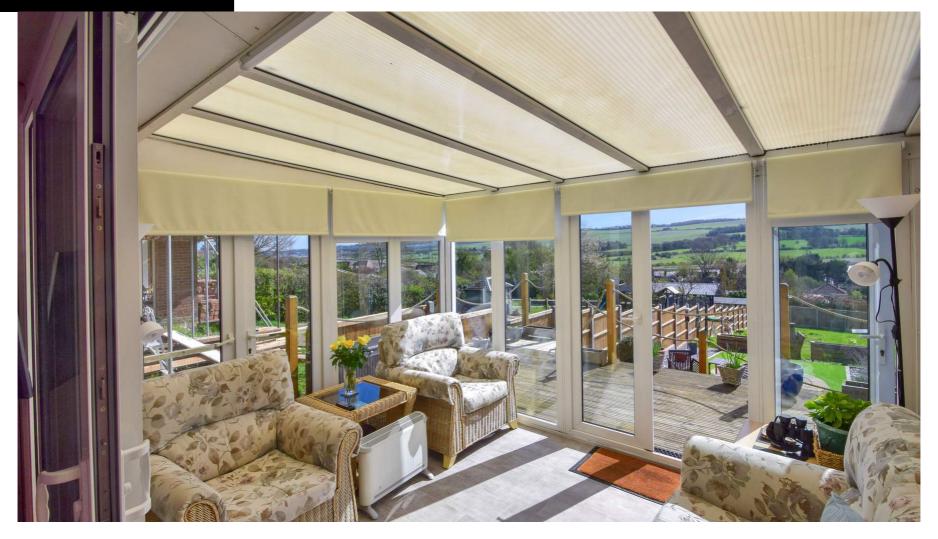

### THE PROPERTY

Situated in the picturesque village of Halling sits this well presented two bedroom detached bungalow with unrivalled, unspoilt views over the river Medway.

Offered chain free this is a fantastic opportunity. This property also has the potential to convert to a 4 bedroom house subject to relevant planning permission, which would significantly increase the value of this home. The property also boasts a spacious driveway, large enough for three cars.

### PILGRIMS ROAD, HALLING, ROCHESTER, KENT, ME2 I HW

**Kitchen** 8' 6" x 8' 2" (2.59m x 2.49m)

**Bathroom** 6' 3" x 5' l" (1.91m x 1.55m)

Lounge / Diner 18' 8" x 14' 9" (5.69m x 4.50m)

**Conservatory** 10' 8" x 9' 2" (3.25m x 2.79m)