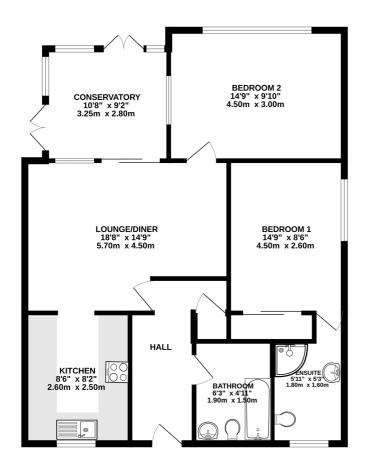

### PILGRIMS ROAD, HALLING, ROCHESTER, KENT, ME2 I HW

**Kitchen** 8' 6" x 8' 2" (2.59m x 2.49m)

**Bathroom** 6' 3" x 5' l" (1.91m x 1.55m)

Lounge / Diner 18' 8" x 14' 9" (5.69m x 4.50m)

**Conservatory** 10' 8" x 9' 2" (3.25m x 2.79m)

**Bedroom I** 14' 9" x 8' 6" (4.50m x 2.59m)

**En-suite** 5' | | " x 5' 3" (1.80m x 1.60m)

**Bedroom 2** 14' 9" x 9' 10" (4.50m x 3.00m)

PILGRIMS ROAD, HALLING, ROCHESTER, KENT, ME2 I HW

GROUND FLOOR 916 sq.ft. (85.1 sq.m.) approx.

TOTAL FLOOR AREE: 1916 sq.ft. (651 sq.m.), approx. Whits every stemps the here made to assue the accuracy of the floorphin contained here, measurements of door, windows, norms and any other terms are approximate and no reponsibility is taken for any error, mission of mis-attement. This pairs for finalizable purposes by and shade be used as such any are prospective purchase. The services, hystems and applicacies shown have not been tested and no guaranter and to the window with Merceyor 62023