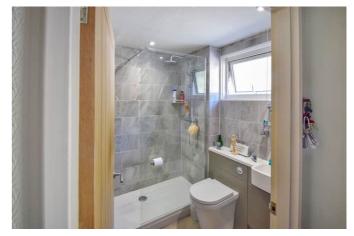

### PILGRIMS ROAD, HALLING, ROCHESTER, KENT, ME2 I HW

**Kitchen** 8' 6" x 8' 2" (2.59m x 2.49m)

**Bathroom** 6' 3" x 5' l" (1.91m x 1.55m)

Lounge / Diner 18' 8" x 14' 9" (5.69m x 4.50m)

**Conservatory** 10' 8" x 9' 2" (3.25m x 2.79m)