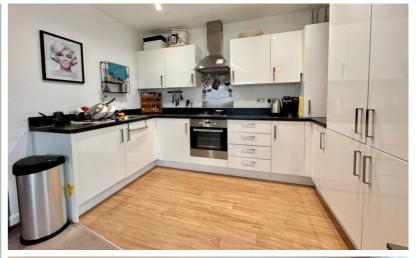

# **Entrance Hallway**

Radiator, coat/shoe storage cupboard, doors to:

Lounge/Kitchen/Diner
21' 4" x 13' 8" (6.50m x 4.17m)
Dual aspect sash window to
the rear and side aspect,
radiator, range of wall
mounted and base level units
with work surface over and
inset sink with drainer, integral
oven/grill, with gas hob and
extractor over, fridge/freezer,
washing machine.