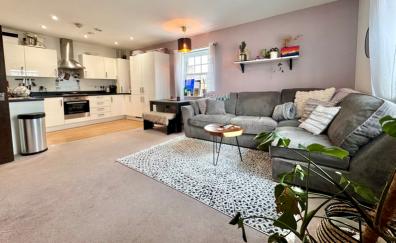

# **Entrance Hallway**

Radiator, coat/shoe storage cupboard, doors to:

Lounge/Kitchen/Diner
21' 4" x 13' 8" (6.50m x 4.17m)
Dual aspect sash window to
the rear and side aspect,
radiator, range of wall
mounted and base level units
with work surface over and
inset sink with drainer, integral
oven/grill, with gas hob and
extractor over, fridge/freezer,
washing machine.