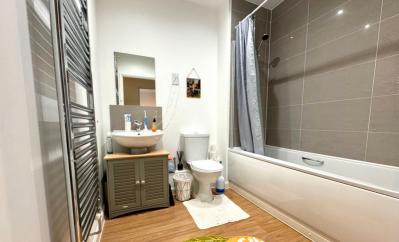

#### Bathroom

6' 5" x 7' 7" (1.96m x 2.31m) WC, heated towel rail, wash hand basin, bath with shower over and screen.

Lease Details

Term: 125 Years From 26 January 2018 – 118 years remaining

Service Charge: £126.87