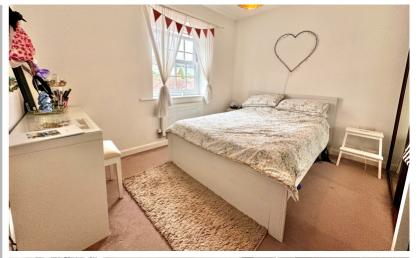

## Bedroom

10' 9" x 11' 1" (3.28m x 3.38m) Radiator, sash window to the rear aspect, built in wardrobes.