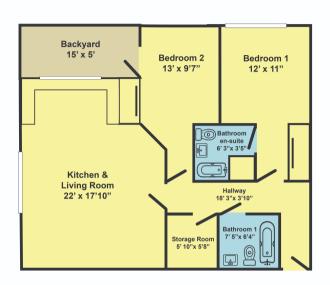

#### **GROUND FLOOR**

#### **HALLWAY**

3' 10" x 18' 3" (1.17m x 5.56m)

Leads to all rooms. Laminate flooring throughout, radiator to wall. White walls.

#### **BEDROOM ONE**

11' 0" x 12' 0" (3.35m x 3.66m)

Grey carpet throughout and white walls with an accent grey wall behind bed. Spacious built-in wardrobe, two radiators to wall and double window. Furniture includes storage unit, two side tables with lamps, double bed, lamp shade and curtain.

#### **ENSUITE**

3' 5" x 6' 3" (1.04m x 1.91m)

3-piece suite including wall mounted basin and w/c and shower cubicle. Mirrored cabinet to wall. Neural tiles to walls and floors.

#### **BATHROOM**

6' 4" x 7' 5" (1.93m x 2.26m)

4-piece family style bathroom with shower over bath, wall mounted w/c and wash basin. Grey tiles to floor and neutral tiles to wall, with mirror and towel heater to wall.

# **BEDROOM TWO**

9' 7" x 13' 0" (2.92m x 3.96m)

Grey carpet throughout and white walls with an accent grey wall behind bed. Spacious built-in wardrobe, radiator to wall and French door with access to private balcony. Furniture includes storage unit, two side tables with lamps, double bed, lamp shade and curtain.

#### **BALCONY**

5' 0" x 15' 0" (1.52m x 4.57m)

Decked area with table and two chairs. Overlooking Century Wharf development.

#### STORAGE

5' 8" x 5' 10" (1.73m x 1.78m)

Grey carpet throughout and white walls with an accent grey wall behind bed. Spacious and houses the fuse boxes. Furniture includes iron, ironing board and dryer.

# KITCHEN/ LIVING AREA

17' 10" x 22' 0" (5.44m x 6.71m)

Laminate flooring carried through from the hallway with white walls throughout. Two radiators to walls, two double windows and mirror to wall. Light fitting over reception area.

# **Ground Floor**

The floor plan is only for illustrative purpose and is not to scale.

Measurements of rooms, door, windows, and any items
are approximate and no responsibility is taken for an error, omission or
mis-statement. Icons of items such as bathroom suites are representations
only and may not look like the real items.