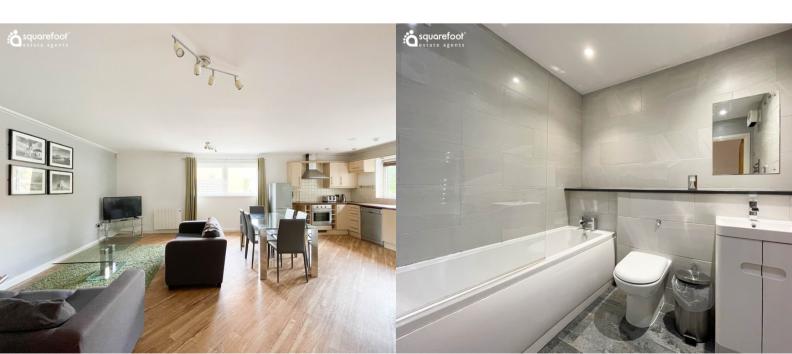

# KITCHEN/ LIVING AREA

17' 10" x 22' 0" (5.44m x 6.71m)

Laminate flooring carried through from the hallway with white walls throughout. Two radiators to walls, two double windows and mirror to wall. Light fitting over reception area.

Furniture to include, two grey fabric sofas, carpet, glass coffee table and TV unit, glass dining table and six grey dining chairs.

Modern U-shaped kitchen with plenty of base and eye level storage. Cream units with wooden countertop. Integrated oven, electric hob and cooker hood. Fridge/freezer, washer/dryer and dishwasher included. Spotlights overhead.

#### **BATHROOM**

6' 4" x 7' 5" (1.93m x 2.26m)

4-piece family style bathroom with shower over bath, wall mounted w/c and wash basin. Grey tiles to floor and neutral tiles to wall, with mirror and towel heater to wall.