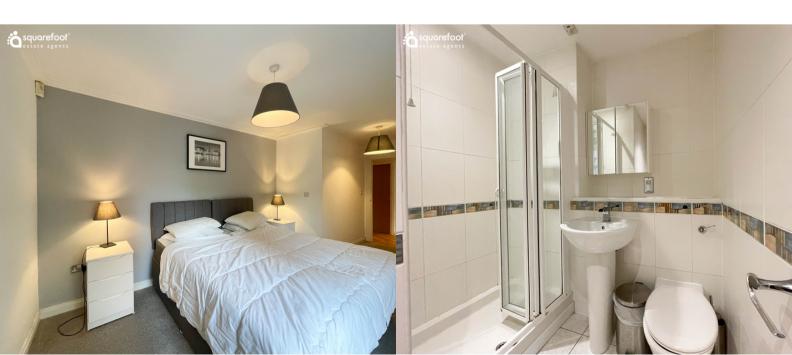

#### **BEDROOM ONE**

11' 0" x 12' 0" (3.35m x 3.66m)

Grey carpet throughout and white walls with an accent grey wall behind bed. Spacious built-in wardrobe, two radiators to wall and double window. Furniture includes storage unit, two side tables with lamps, double bed, lamp shade and curtain.

#### **ENSUITE**

3' 5" x 6' 3" (1.04m x 1.91m)

3-piece suite including wall mounted basin and w/c and shower cubicle. Mirrored cabinet to wall. Neural tiles to walls and floors.