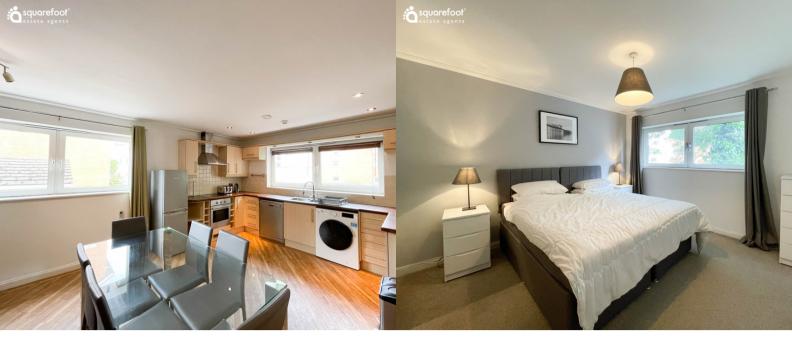

#### **BEDROOM ONE**

11' 0" x 12' 0" (3.35m x 3.66m)

Grey carpet throughout and white walls with an accent grey wall behind bed. Spacious built-in wardrobe, two radiators to wall and double window. Furniture includes storage unit, two side tables with lamps, double bed, lamp shade and curtain.

# KITCHEN/ LIVING AREA

17' 10" x 22' 0" (5.44m x 6.71m)

Laminate flooring carried through from the hallway with white walls throughout. Two radiators to walls, two double windows and mirror to wall. Light fitting over reception area.

Furniture to include, two grey fabric sofas, carpet, glass coffee table and TV unit, glass dining table and six grey dining chairs.

Modern U-shaped kitchen with plenty of base and eye level storage. Cream units with wooden countertop. Integrated oven, electric hob and cooker hood. Fridge/freezer, washer/dryer and dishwasher included. Spotlights overhead.