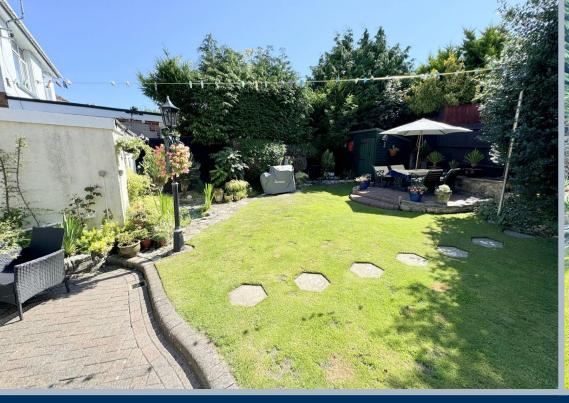

## 50 Enfield Crescent, Oakdale, Poole, Dorset, BH15 3SL FREEHOLD GUIDE PRICE £450,000-£460,000

Set at the end of a quiet cul de sac in this popular residential area is this 1930's 3 bedroom detached home with 2 reception areas, conservatory, detached garage, private enclosed southerly garden and off road parking for 3/4 cars. This well presented home has been loved by the owners over the past 30+ years and been a wonderful place to raise their family. At the heart of the home is a delightful open plan kitchen/dining/conservatory area that leads to the garden, separate sitting room, downstairs cloakroom with 3 bedrooms and a bathroom upstairs. The well kept garden is a real feature, being extremely private, sunny and having 2 patios for dining and a covered relaxation area, making it a delightful space for entertaining. The home has many character features to include a welcoming entrance with brick arch vestibule and stained glass windows, picture rails, bay windows and original staircase.

- Attractive, character, 3 bedroom detached 1930's home
- Set at the heart of the home is an open plan kitchen/dining room opening to a conservatory
- Further sitting room
- Delightful welcoming entrance hall with feature entrance vestibule
- Kitchen fitted in a range of shaker style units with work tops over having a freestanding cooker with extractor, integrated dishwasher, and freestanding fridge/freezer
- Downstairs cloakroom
- Main bedroom with built in wardrobes to one wall with further open style wardrobes to bedroom 2
- Detached garage with power and light and plumbing and space for washing machine and tumble dryer
- Off road parking for 3/4 cars with the owners currently housing a large motor home
- Delightful southerly rear garden with 2 patio areas, grass area and covered seating area