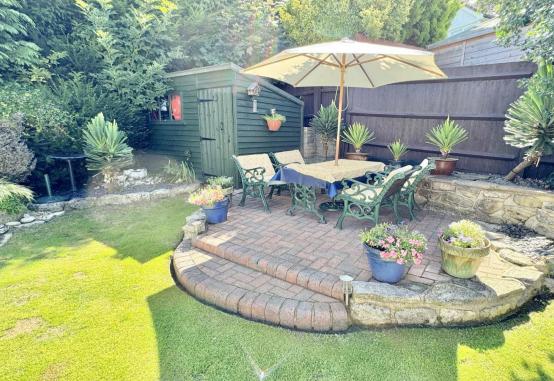

## 50 Enfield Crescent, Oakdale, Poole, Dorset, BH15 3SL FREEHOLD GUIDE PRICE £450,000-£460,000

Set at the end of a quiet cul de sac in this popular residential area is this 1930's 3 bedroom detached home with 2 reception areas, conservatory, detached garage, private enclosed southerly garden and off road parking for 3/4 cars. This well presented home has been loved by the owners over the past 30+ years and been a wonderful place to raise their family. At the heart of the home is a delightful open plan kitchen/dining/conservatory area that leads to the garden, separate sitting room, downstairs cloakroom with 3 bedrooms and a bathroom upstairs. The well kept garden is a real feature, being extremely private, sunny and having 2 patios for dining and a covered relaxation area, making it a delightful space for entertaining. The home has many character features to include a welcoming entrance with brick arch vestibule and stained glass windows, picture rails, bay windows and original staircase.

- Attractive, character, 3 bedroom detached 1930's home
- Set at the heart of the home is an open plan kitchen/dining room opening to a conservatory
- Further sitting room
- Delightful welcoming entrance hall with feature entrance vestibule
- Kitchen fitted in a range of shaker style units with work tops over having a freestanding cooker with extractor, integrated dishwasher, and freestanding fridge/freezer
- Downstairs cloakroom
- Main bedroom with built in wardrobes to one wall with further open style wardrobes to bedroom 2
- Detached garage with power and light and plumbing and space for washing machine and tumble dryer
- Off road parking for 3/4 cars with the owners currently housing a large motor home
- Delightful southerly rear garden with 2 patio areas, grass area and covered seating area