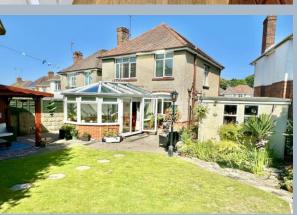

## 50 Enfield Crescent, Oakdale, Poole, Dorset, BH15 3SL FREEHOLD GUIDE PRICE £450,000-£460,000

Set at the end of a quiet cul de sac in this popular residential area is this 1930's 3 bedroom detached home with 2 reception areas, conservatory, detached garage, private enclosed southerly garden and off road parking for 3/4 cars. This well presented home has been loved by the owners over the past 30+ years and been a wonderful place to raise their family. At the heart of the home is a delightful open plan kitchen/dining/conservatory area that leads to the garden, separate sitting room, downstairs cloakroom with 3 bedrooms and a bathroom upstairs. The well kept garden is a real feature, being extremely private, sunny and having 2 patios for dining and a covered relaxation area, making it a delightful space for entertaining. The home has many character features to include a welcoming entrance with brick arch vestibule and stained glass windows, picture rails, bay windows and original staircase.

- Attractive, character, 3 bedroom detached 1930's home
- Set at the heart of the home is an open plan kitchen/dining room opening to a conservatory
- Further sitting room
- Delightful welcoming entrance hall with feature entrance vestibule
- Kitchen fitted in a range of shaker style units with work tops over having a freestanding cooker with extractor, integrated dishwasher, and freestanding fridge/freezer
- Downstairs cloakroom
- Main bedroom with built in wardrobes to one wall with further open style wardrobes to bedroom 2
- Detached garage with power and light and plumbing and space for washing machine and tumble dryer
- Off road parking for 3/4 cars with the owners currently housing a large motor home
- Delightful southerly rear garden with 2 patio areas, grass area and covered seating area