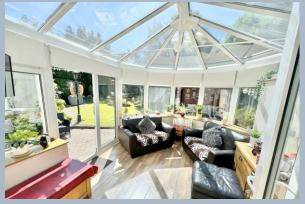

## 50 Enfield Crescent, Oakdale, Poole, Dorset, BH15 3SL FREEHOLD GUIDE PRICE £450,000-£460,000

Set at the end of a quiet cul de sac in this popular residential area is this 1930's 3 bedroom detached home with 2 reception areas, conservatory, detached garage, private enclosed southerly garden and off road parking for 3/4 cars. This well presented home has been loved by the owners over the past 30+ years and been a wonderful place to raise their family. At the heart of the home is a delightful open plan kitchen/dining/conservatory area that leads to the garden, separate sitting room, downstairs cloakroom with 3 bedrooms and a bathroom upstairs. The well kept garden is a real feature, being extremely private, sunny and having 2 patios for dining and a covered relaxation area, making it a delightful space for entertaining. The home has many character features to include a welcoming entrance with brick arch vestibule and stained glass windows, picture rails, bay windows and original staircase.

- Attractive, character, 3 bedroom detached 1930's home
- Set at the heart of the home is an open plan kitchen/dining room opening to a conservatory
- Further sitting room
- Delightful welcoming entrance hall with feature entrance vestibule
- Kitchen fitted in a range of shaker style units with work tops over having a freestanding cooker with extractor, integrated dishwasher, and freestanding fridge/freezer
- Downstairs cloakroom
- Main bedroom with built in wardrobes to one wall with further open style wardrobes to bedroom 2
- Detached garage with power and light and plumbing and space for washing machine and tumble dryer
- Off road parking for 3/4 cars with the owners currently housing a large motor home
- Delightful southerly rear garden with 2 patio areas, grass area and covered seating area