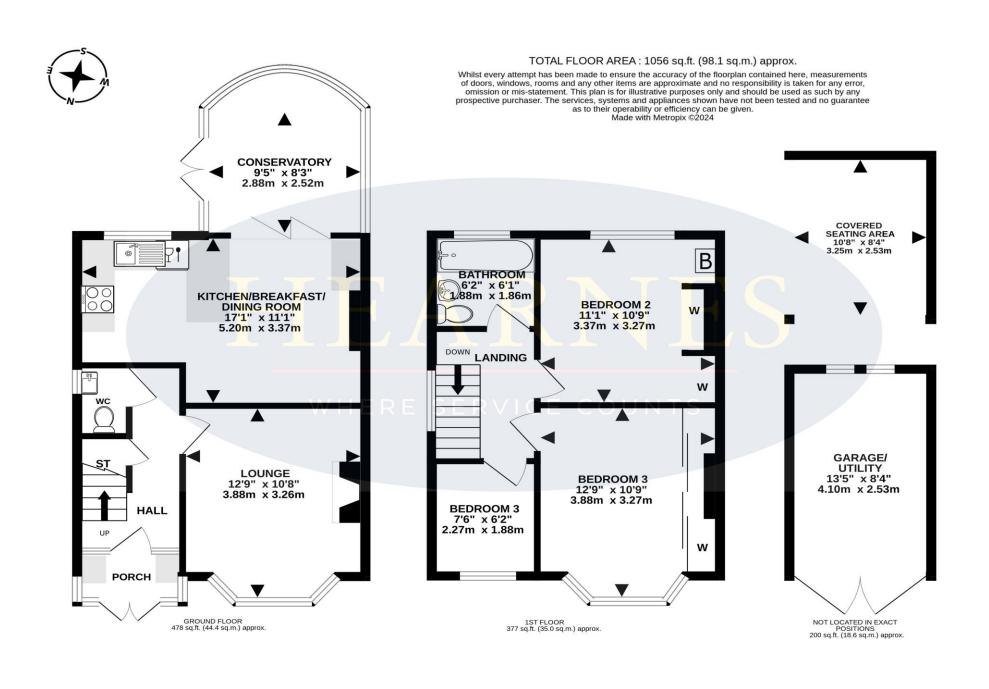

## 50 Enfield Crescent, Oakdale, Poole, Dorset, BH15 3SL FREEHOLD GUIDE PRICE £450,000-£460,000

Set at the end of a quiet cul de sac in this popular residential area is this 1930's 3 bedroom detached home with 2 reception areas, conservatory, detached garage, private enclosed southerly garden and off road parking for 3/4 cars. This well presented home has been loved by the owners over the past 30+ years and been a wonderful place to raise their family. At the heart of the home is a delightful open plan kitchen/dining/conservatory area that leads to the garden, separate sitting room, downstairs cloakroom with 3 bedrooms and a bathroom upstairs. The well kept garden is a real feature, being extremely private, sunny and having 2 patios for dining and a covered relaxation area, making it a delightful space for entertaining. The home has many character features to include a welcoming entrance with brick arch vestibule and stained glass windows, picture rails, bay windows and original staircase.

- Attractive, character, 3 bedroom detached 1930's home
- Set at the heart of the home is an open plan kitchen/dining room opening to a conservatory
- Further sitting room
- Delightful welcoming entrance hall with feature entrance vestibule
- Kitchen fitted in a range of shaker style units with work tops over having a freestanding cooker with extractor, integrated dishwasher, and freestanding fridge/freezer
- Downstairs cloakroom
- Main bedroom with built in wardrobes to one wall with further open style wardrobes to bedroom 2
- Detached garage with power and light and plumbing and space for washing machine and tumble dryer
- Off road parking for 3/4 cars with the owners currently housing a large motor home
- Delightful southerly rear garden with 2 patio areas, grass area and covered seating area