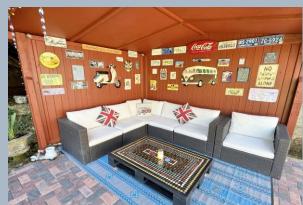

- Attractive, character, 3 bedroom detached 1930's home
- Set at the heart of the home is an open plan kitchen/dining room opening to a conservatory
- Further sitting room
- Delightful welcoming entrance hall with feature entrance vestibule
- Kitchen fitted in a range of shaker style units with work tops over having a freestanding cooker with extractor, integrated dishwasher, and freestanding fridge/freezer
- Downstairs cloakroom
- Main bedroom with built in wardrobes to one wall with further open style wardrobes to bedroom 2
- Detached garage with power and light and plumbing and space for washing machine and tumble dryer
- Off road parking for 3/4 cars with the owners currently housing a large motor home
- Delightful southerly rear garden with 2 patio areas, grass area and covered seating area