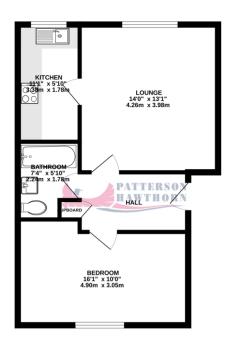

## **Reception Room**

4.26m x 3.13m (14' 0" x 10' 3").

### Kitchen

3.31m x 1.79m (10' 10" x 5' 10").

### Bedroom

3.79m x 3.05m (12' 5" x 10' 0").

### Bathroom

2.25m x 1.77m (7' 5" x 5' 10").