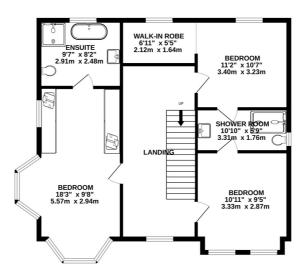

Upstairs, you will find THREE BEDROOMS and a SHOWER ROOM. The MAIN BEDROOM is flooded with light from the two bay windows. The DRESSING AREA leads through to the luxurious EN-SUITE. The other two bedrooms have a JACK N JILL SHOWER ROOM.

You'll find the FOURTH and FIFTH BEDROOM on the floor above, and they both enjoy their own EN-SUITES.

There certainly won't be any squabbling in this household over sharing a bathroom!

This development is another STUNNING SUCCESS for AWARD-WINNING developers Mount Acre Homes. Their brand is synonymous with luxury and quality.

To arrange your viewing, call 01704 516 626. You'll also find us on Facebook and Instagram.

Unit 9 School Lane, Liverpool, L37 3LN | t: 01704 516 626 | email: contact@stephaniemacnab.co.uk

Whilst every attempt has been made to ensure the accuracy of the floorplan contained here, measurements of doors, windows, rooms and any other items are approximate and no responsibility is taken for any error, omission or mis-statement. This plan is for illustrative purposes only and should be used as such by any prospective purchaser. The services, systems and appliances shown have not been tested and no guarantee as to their operability or efficiency can be given. Made with Metropix ©2022