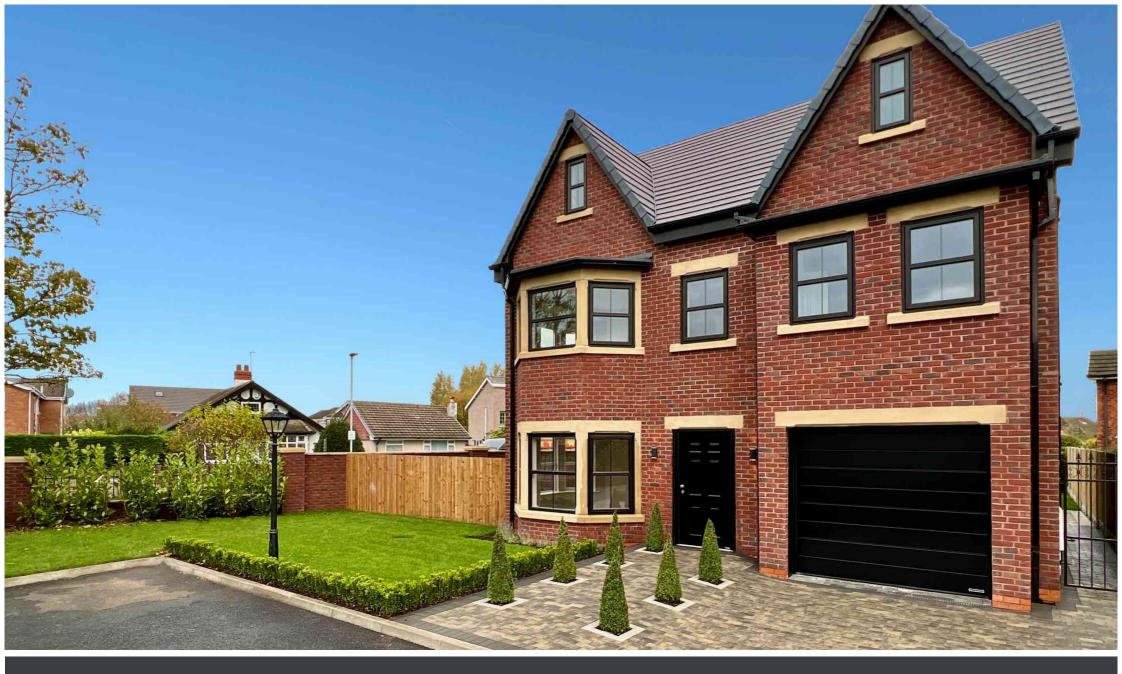

Foxglove Place Formby, L37 8BQ

£725,000

This NEW BUILD property is the perfect fusion between MODERN LIVING and PERIOD ELEGANCE.

The arrival at this development certainly sets the tone, with ELECTRIC GATES, neat gardens with TOPIARY SHRUBS and VICTORIAN STREET LAMPS.

From the moment you cross the threshold, it becomes apparent that this home is remarkable. Not only in terms of the styling but the quality of craftsmanship.

The accommodation layout has been carefully considered to meet the needs of a busy family. It offers the much coveted OPEN PLAN KITCHEN, DINING and LIVING SPACE we all dream of, which overlooks the garden. The FORMAL LOUNGE is the perfect retreat from a busy household.