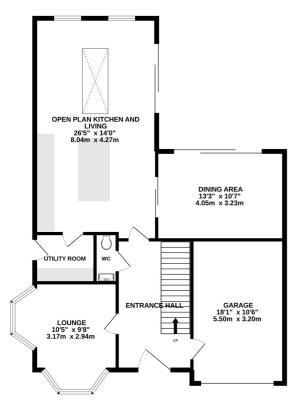

From the moment you cross the threshold, it becomes apparent that this home is remarkable. Not only in terms of the styling but the quality of craftsmanship.

The accommodation layout has been carefully considered to meet the needs of a busy family. It offers the much coveted OPEN PLAN KITCHEN, DINING and LIVING SPACE we all dream of, which overlooks the garden. The FORMAL LOUNGE is the perfect retreat from a busy household.

To arrange your viewing, call 01704 516 626. You'll also find us on Facebook and Instagram.

Unit 9 School Lane, Liverpool, L37 3LN | t: 01704 516 626 | email: contact@stephaniemacnab.co.uk

Whilst every attempt has been made to ensure the accuracy of the floorplan contained here, measurements of doors, windows, rooms and any other items are approximate and no responsibility is taken for any error, omission or mis-statement. This plan is for illustrative purposes only and should be used as such by any prospective purchaser. The services, systems and appliances shown have not been tested and no guarantee as to their operability or efficiency can be given. Made with Metropix ©2022