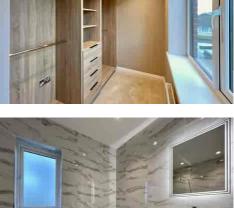

Upstairs, you will find THREE BEDROOMS and a SHOWER ROOM. The MAIN BEDROOM is flooded with light from the two bay windows. The DRESSING AREA leads through to the luxurious EN-SUITE. The other two bedrooms have a JACK N JILL SHOWER ROOM.