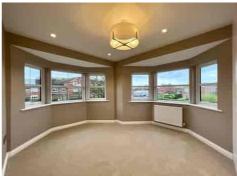

Upstairs, you will find THREE BEDROOMS and a SHOWER ROOM. The MAIN BEDROOM is flooded with light from the two bay windows. The DRESSING AREA leads through to the luxurious EN-SUITE. The other two bedrooms have a JACK N JILL SHOWER ROOM.