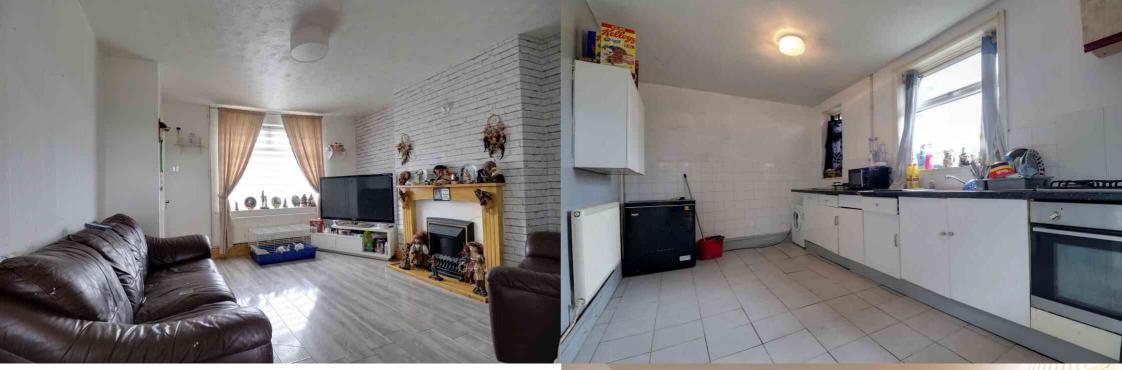

#### Lounge

4.14m x 3.93m (13' 7" x 12' 11") A double glazed window to the front, fireplace and surround, storage cupboard, radiator and laminate flooring.

#### Kitchen

4.95m x 2.81m (16' 3" x 9' 3") A range of base units with worktops, stainless steel sink basin, oven with gas hobs, plumbing for a washing machine, radiator, double glazed window, side door and tiled flooring.