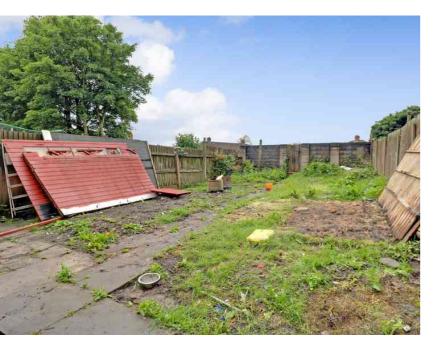

#### External

Front - Paved steps leading to the front door, lawned section.

Rear - Paved area with lawned section and fenced borders.

KITCHENDINER

1ST FLOOR

Whils every attemp has been made to ensure the accuracy of the florophan contained here, measurements of doors, windows, norms and any other lines are approximate and no responsibility is taken for any error, omission or mis-statement. This plan is for illustrative purposes only and should be used as such by any prospective purchaser. The services, systems and applicance shown have not been tested and no guarante as to their openality or efficiency can be given. Made with Metropic 2021