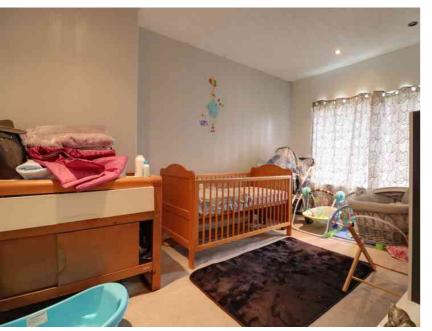

#### Bedroom One

4.98m x 3.97m (16' 4" x 13' 0") Two double glazed windows to the front, radiator and carpet flooring.

#### Bedroom Two

3.80m x 2.75m (12' 6" x 9' 0") A double glazed window to the rear, radiator and carpet flooring.