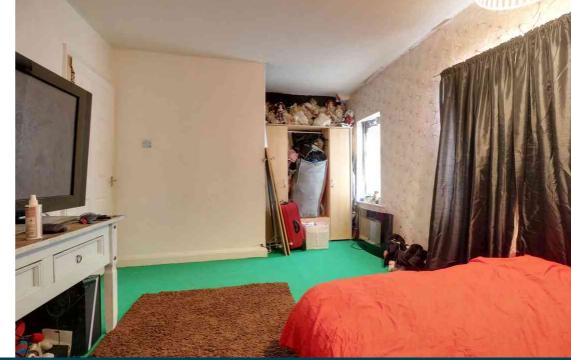

#### Bedroom One

4.98m x 3.97m (16' 4" x 13' 0") Two double glazed windows to the front, radiator and carpet flooring.

#### Bedroom Two

3.80m x 2.75m (12' 6" x 9' 0") A double glazed window to the rear, radiator and carpet flooring.