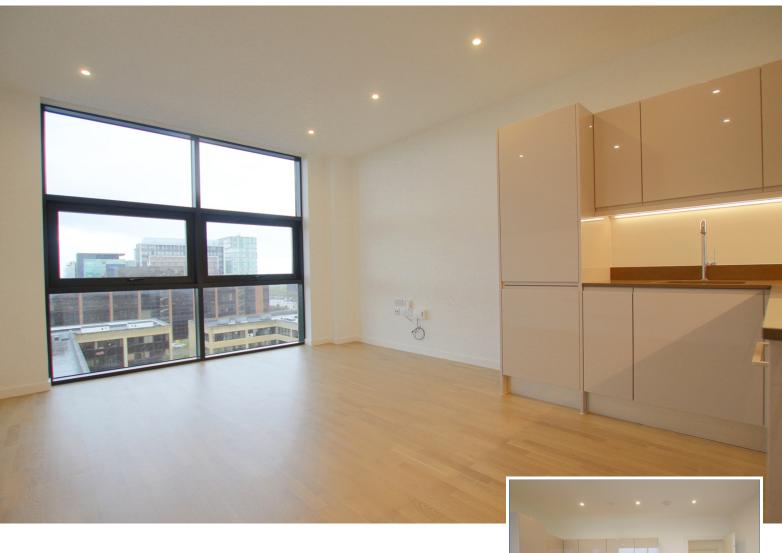

## £230,000 Leasehold

- Brilliant investment
- · Large one bedroom
- Central Milton Keynes Location
- Close links to the train station
- EPC Rating

As you step into the apartment, you are greeted with an openplan living space that boasts floor-to-ceiling windows, flooding the room with natural light and offering breathtaking views of the surrounding cityscape. The living room is the perfect place to relax and unwind after a long day, with ample space for both lounging and dining. The apartment features a fully equipped modern kitchen with integrated appliances, including including an induction hob with an oven,a washing machine, and fridgefreezer, making it perfect for those who enjoy cooking and entertaining guests.

The bedroom is a serene oasis, providing a peaceful retreat from the hustle and bustle of the city. The bathroom is finished to a high spec with elegant tiles, a luxurious bathtub, and a modern shower. The apartment also boasts ample storage space and benefits from underfloor heating throughout.