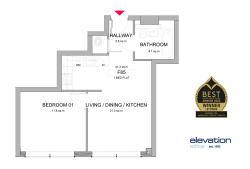

## £230,000 Leasehold

- Brilliant investment
- · Large one bedroom
- Central Milton Keynes Location
- Close links to the train station
- EPC Rating

As you step into the apartment, you are greeted with an openplan living space that boasts floor-to-ceiling windows, flooding the room with natural light and offering breathtaking views of the surrounding cityscape. The living room is the perfect place to relax and unwind after a long day, with ample space for both lounging and dining. The apartment features a fully equipped modern kitchen with integrated appliances, including including an induction hob with an oven,a washing machine, and fridgefreezer, making it perfect for those who enjoy cooking and entertaining guests.

The bedroom is a serene oasis, providing a peaceful retreat from the hustle and bustle of the city. The bathroom is finished to a high spec with elegant tiles, a luxurious bathtub, and a modern shower. The apartment also boasts ample storage space and benefits from underfloor heating throughout.