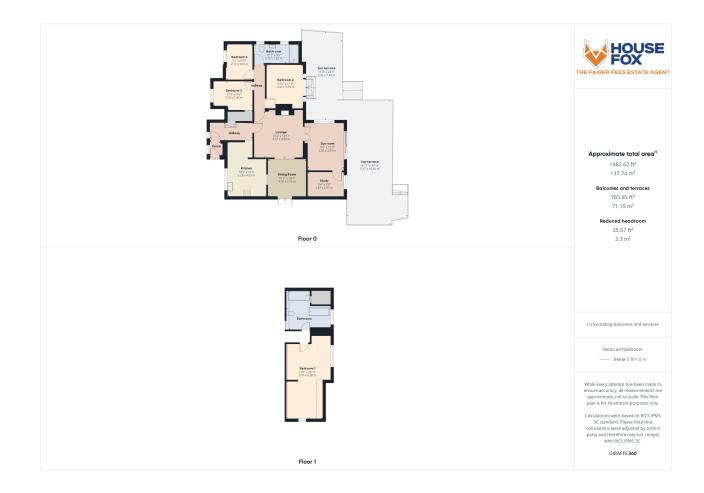

#### **ROOM DESCRIPTIONS**

### Main front door to the entrance porch

# Entrance porch:

Double glazed window, door to the hallway

# Hallway:

Cupboard, stairs to the first floor,

# Lounge:

4.07m x 3.94m (13' 4" x 12' 11") Fireplace, radiator, step down to the dining room, double doors to the sun room

# Dining room:

3.15m x 3.10m (10' 4" x 10' 2") Double glazed window, radiator, serving hatch

# Sun room:

3.89m x 2.90m (12' 9" x 9' 6") Double glazed window, radiator, double glazed sliding doors to the sun terrace, door to the study

# Study:

2.87m x 2.07m (9' 5" x 6' 9") Double glazed window, radiator.

# Kitchen:

4.67m x 3.28m (15' 4" x 10' 9") Sink unit, floor and wall units, built in oven and hob, double glazed window, breakfast bar, integrated dishwasher and washing machine

# Bedroom 2:

3.59m x 3.02m (11' 9" x 9' 11") Double glazed window, radiator

# Bedroom 3:

3.29m x 2.30m (10' 10" x 7' 7") Radiator, double glazed window

### Bedroom 4:

3.03m x 2.17m (9' 11" x 7' 1") Radiator, double glazed double doors to the sun terrace

### Shower room:

Walk in shower cubicle, WC, wash hand basin, heated towel rail

# First floor landing:

Door to bedroom 1 and bathroom

# Bedroom1:

6.38m x 3.36m (20' 11" x 11' 0") 2 double glazed windows, radiator, built in furniture

# Bathroom

A lovely large bathroom with bath, walk in shower cubicle, WC, wash hand basin, radiator, double glazed window

#### **FLOORPLAN & EPC**