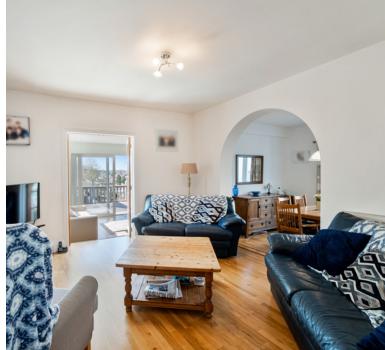

As you step through the entrance porch, you are welcomed into the hallway that leads to the heart of the home. The lounge, seamlessly steps down into a well-proportioned dining room, creating a wonderful open-plan feel that is perfect for entertaining or family gatherings. The well-appointed kitchen offers ample storage and workspace, complemented by a breakfast bar, ideal for casual dining or morning coffee. A standout feature of this home is the bright and airy sunroom, which provides a seamless connection to the expansive sun terrace. From here, you can enjoy stunning elevated views over the beautifully maintained garden and the rooftops of the surrounding homes, making it the perfect spot for relaxation or outdoor dining. A separate study provides a quiet and practical space for those who work from home or need a dedicated area for reading and hobbies. the property boasts four bedrooms, each thoughtfully designed to offer comfort and storage. The spacious family bathroom is elegantly finished and provides a relaxing retreat, while an additional separate shower room ensures convenience for busy households.

# Lounge:

4.07m x 3.94m (13' 4" x 12' 11") Fireplace, radiator, step down to the dining room, double doors to the sun room