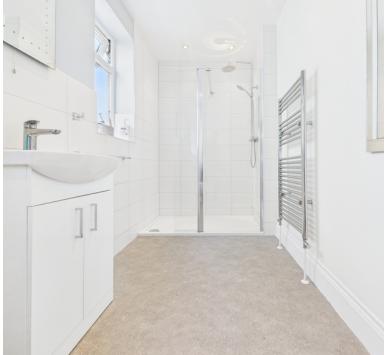

### Shower room:

Walk in shower cubicle, WC, wash hand basin, heated towel rail

# Bathroom

A lovely large bathroom with bath, walk in shower cubicle, WC, wash hand basin, radiator, double glazed window