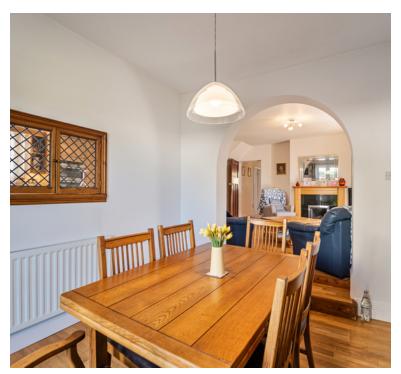

As you step through the entrance porch, you are welcomed into the hallway that leads to the heart of the home. The lounge, seamlessly steps down into a well-proportioned dining room, creating a wonderful open-plan feel that is perfect for entertaining or family gatherings. The well-appointed kitchen offers ample storage and workspace, complemented by a breakfast bar, ideal for casual dining or morning coffee. A standout feature of this home is the bright and airy sunroom, which provides a seamless connection to the expansive sun terrace. From here, you can enjoy stunning elevated views over the beautifully maintained garden and the rooftops of the surrounding homes, making it the perfect spot for relaxation or outdoor dining. A separate study provides a quiet and practical space for those who work from home or need a dedicated area for reading and hobbies. the property boasts four bedrooms, each thoughtfully designed to offer comfort and storage. The spacious family bathroom is elegantly finished and provides a relaxing retreat, while an additional separate shower room ensures convenience for busy households.

# Dining room:

3.15m x 3.10m (10' 4" x 10' 2") Double glazed window, radiator, serving hatch