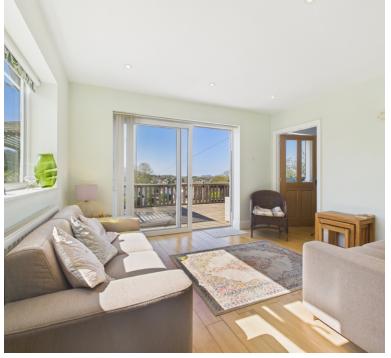

As you step through the entrance porch, you are welcomed into the hallway that leads to the heart of the home. The lounge, seamlessly steps down into a well-proportioned dining room, creating a wonderful open-plan feel that is perfect for entertaining or family gatherings. The well-appointed kitchen offers ample storage and workspace, complemented by a breakfast bar, ideal for casual dining or morning coffee. A standout feature of this home is the bright and airy sunroom, which provides a seamless connection to the expansive sun terrace. From here, you can enjoy stunning elevated views over the beautifully maintained garden and the rooftops of the surrounding homes, making it the perfect spot for relaxation or outdoor dining. A separate study provides a quiet and practical space for those who work from home or need a dedicated area for reading and hobbies. the property boasts four bedrooms, each thoughtfully designed to offer comfort and storage. The spacious family bathroom is elegantly finished and provides a relaxing retreat, while an additional separate shower room ensures convenience for busy households.

# Lounge:

4.07m x 3.94m (13' 4" x 12' 11") Fireplace, radiator, step down to the dining room, double doors to the sun room