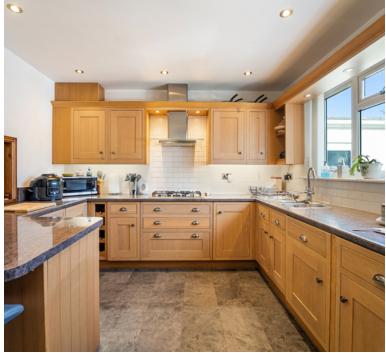

As you step through the entrance porch, you are welcomed into the hallway that leads to the heart of the home. The lounge, seamlessly steps down into a well-proportioned dining room, creating a wonderful open-plan feel that is perfect for entertaining or family gatherings. The well-appointed kitchen offers ample storage and workspace, complemented by a breakfast bar, ideal for casual dining or morning coffee. A standout feature of this home is the bright and airy sunroom, which provides a seamless connection to the expansive sun terrace. From here, you can enjoy stunning elevated views over the beautifully maintained garden and the rooftops of the surrounding homes, making it the perfect spot for relaxation or outdoor dining. A separate study provides a quiet and practical space for those who work from home or need a dedicated area for reading and hobbies. the property boasts four bedrooms, each thoughtfully designed to offer comfort and storage. The spacious family bathroom is elegantly finished and provides a relaxing retreat, while an additional separate shower room ensures convenience for busy households.

# Kitchen:

4.67m x 3.28m (15' 4" x 10' 9") Sink unit, floor and wall units, built in oven and hob, double glazed window, breakfast bar, integrated dishwasher and washing machine