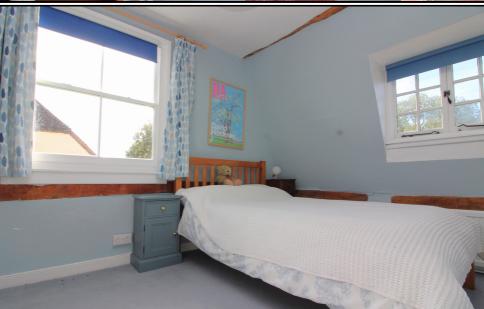

## **Bedroom Three:**

Abt: 10' 0" x 10' 9" (3.05m x 3.28m) Sash window to front aspect, radiator, carpet as fitted.

## **Bedroom Four:**

Abt: 8' 0" x 10' 0" (2.44m x 3.05m) Sash window to front aspect, radiator, carpet as fitted.