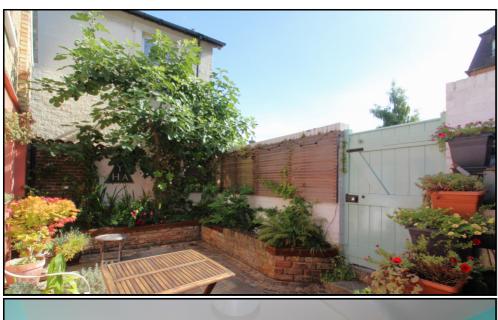

Outside is a beautifully maintained courtyard style garden. This idyllic sun trap with raised flower bed borders and easy to maintain patio area is a perfect place to sit and enjoy a warm summer evening.

# **Outside:**

## Garden:

Courtyard style garden with a block paving area and raised flower bed borders.

These particulars are a guide only and do not constitute an offer or a contract. The floor plan is for identification purposes only and not to scale. All measurements are approximate and should not be relied upon if ordering furniture, white goods and flooring etc. We have presented the property as we feel fairly describes it but before arranging a viewing or deciding to buy, should there be anything specific you would like to know about the property please enquire. Satchells have not tested any of the appliances or carried out any form of survey and advise you to carry out your own investigations on the state, condition, structure, services, title, tenure, and council tax band of the property. Some images may have been enhanced and the contents shown may not be included in the sale. Satchells routinely refer to 3rd party services for which we receive an income from their fee. If you would like us to refer you to one of these services please ask one of our staff who will pass your details on. We advise you check the availability of the property on the day of your viewing.