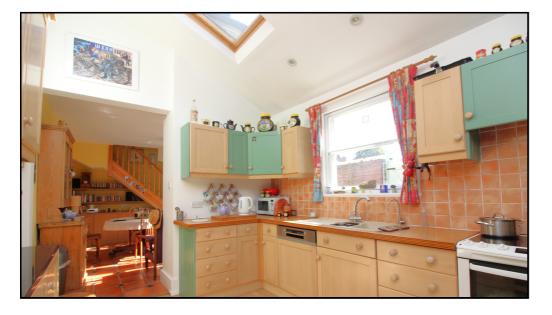

## Kitchen:

Abt: 9' 6" x 13' 1" (2.90m x 3.99m) Range of fitted wall and base units with roll top work surfaces, sink and drainer unit, plumbing for washing machine and dishwasher, sash window to side aspect, tiled floor.

# **Morning Room:**

Abt:  $10'0" \times 15'0" (3.05m \times 4.57m)$  Two sash windows to side aspect and door to garden, radiator, tiled floor, stairs to home office.