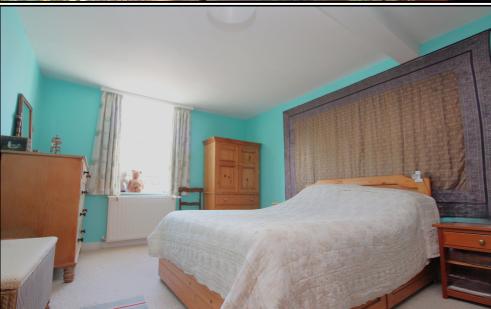

#### **Bedroom One:**

Abt: 10' 6" x 14' 7" (3.20m x 4.45m) Sash window to front aspect, radiator, carpet as fitted.

## **Bedroom Two:**

Abt: 8' 2" x 10' 0" (2.49m x 3.05m) Sash window to front aspect, radiator, carpet as fitted.