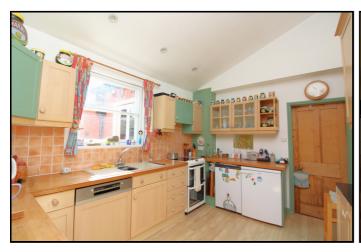

## Kitchen:

Abt: 9' 6" x 13' 1" (2.90m x 3.99m) Range of fitted wall and base units with roll top work surfaces, sink and drainer unit, plumbing for washing machine and dishwasher, sash window to side aspect, tiled floor.

# **Morning Room:**

Abt:  $10'0" \times 15'0" (3.05m \times 4.57m)$  Two sash windows to side aspect and door to garden, radiator, tiled floor, stairs to home office.