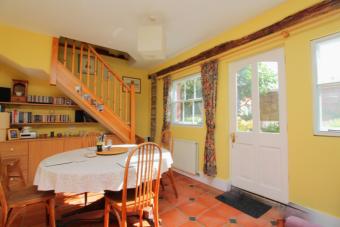

# Hallway:

Doors to all rooms, stairs to first floor and basement.

## Lounge:

Abt: 11' 2" x 16' 4" (3.40m x 4.98m) Sash window to front aspect, Radiator, carpet as fitted.

## **Music Room:**

Abt: 7' 7" x 11' 9" (2.31m x 3.58m) Sash window to front aspect, carpet as fitted.

## **First Floor:**

# Landing:

Sash window to rear aspect, fitted carpet, doors and stairs too: