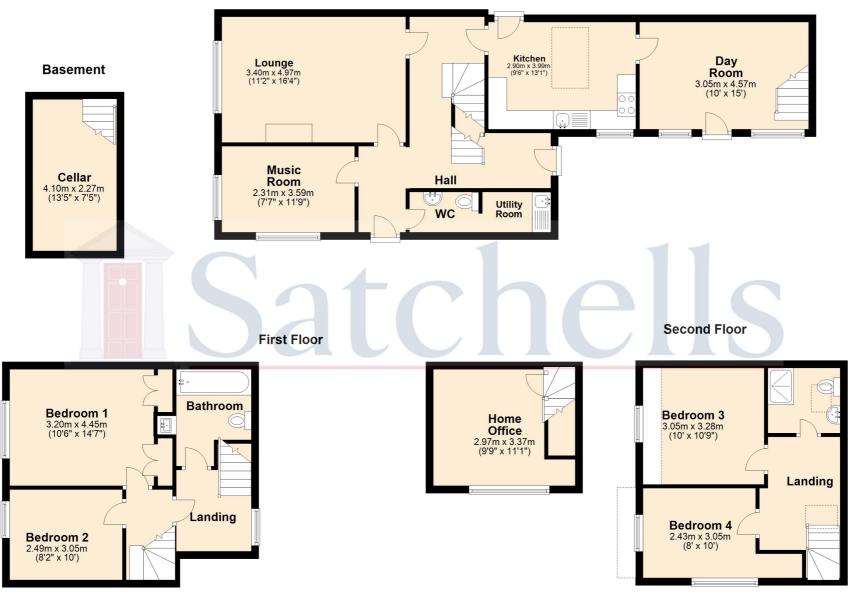

## **Ground Floor:**

# Hallway:

Doors to all rooms, stairs to first floor and basement.

## Lounge:

Abt: 11' 2" x 16' 4" (3.40m x 4.98m) Sash window to front aspect, Radiator, carpet as fitted.

## **Music Room:**

Abt: 7' 7" x 11' 9" (2.31m x 3.58m) Sash window to front aspect, carpet as fitted.

## Kitchen:

Abt: 9' 6" x 13' 1" (2.90m x 3.99m) Range of fitted wall and base units with roll top work surfaces, sink and drainer unit, plumbing for washing machine and dishwasher, sash window to side aspect, tiled floor.

# **Morning Room:**

Abt:  $10'0" \times 15'0" (3.05m \times 4.57m)$  Two sash windows to side aspect and door to garden, radiator, tiled floor, stairs to home office.

## **Home Office:**

Abt: 9' 9" x 11' 1" (2.97m x 3.38m) Sash window to front aspect, radiator, carpet as fitted.

#### Cellar:

Abt:  $13'5" \times 7'5"$  (4.09m x 2.26m) A large dry room perfect for storage.

## **First Floor:**

# Landing:

Sash window to rear aspect, fitted carpet, doors and stairs too:

#### **Bedroom One:**

Abt: 10' 6" x 14' 7" (3.20m x 4.45m) Sash window to front aspect, radiator, carpet as fitted.

## **Bedroom Two:**

Abt: 8' 2" x 10' 0" (2.49m x 3.05m) Sash window to front aspect, radiator, carpet as fitted.

## **Family Bathroom:**

Low level WC, hand wash basin, panelled bath, tiled walls.

## **Second Floor:**

# Landing:

Carpet as fitted, doors to:

## **Bedroom Three:**

Abt: 10' 0" x 10' 9" (3.05m x 3.28m) Sash window to front aspect, radiator, carpet as fitted.

## **Bedroom Four:**

Abt: 8' 0" x 10' 0" (2.44m x 3.05m) Sash window to front aspect, radiator, carpet as fitted.

## **Shower Room:**

Low level WC, hand wash basin walk in shower cubicle.

#### **Ground Floor**

For illustrative purposes only - NOT TO SCALE - Measurements shown are approximate. The size and position of doors, windows, appliances and other features are approximate. Plan produced using PlanUp.