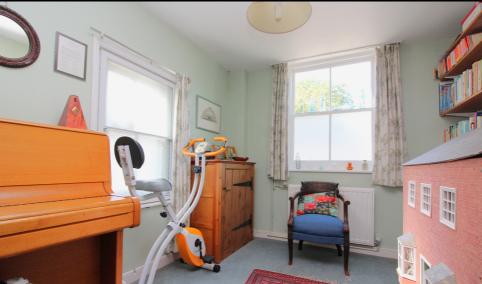

## **Home Office:**

Abt: 9' 9" x 11' 1" (2.97m x 3.38m) Sash window to front aspect, radiator, carpet as fitted.

#### **Bedroom One:**

Abt: 10' 6" x 14' 7" (3.20m x 4.45m) Sash window to front aspect, radiator, carpet as fitted.

## **Bedroom Two:**

Abt: 8' 2" x 10' 0" (2.49m x 3.05m) Sash window to front aspect, radiator, carpet as fitted.

## **Bedroom Three:**

Abt: 10' 0" x 10' 9" (3.05m x 3.28m) Sash window to front aspect, radiator, carpet as fitted.

## **Bedroom Four:**

Abt: 8' 0" x 10' 0" (2.44m x 3.05m) Sash window to front aspect, radiator, carpet as fitted.