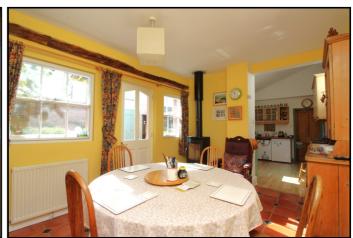

# **Morning Room:**

Abt:  $10'0" \times 15'0" (3.05m \times 4.57m)$  Two sash windows to side aspect and door to garden, radiator, tiled floor, stairs to home office.

## Kitchen:

Abt: 9' 6" x 13' 1" (2.90m x 3.99m) Range of fitted wall and base units with roll top work surfaces, sink and drainer unit, plumbing for washing machine and dishwasher, sash window to side aspect, tiled floor.