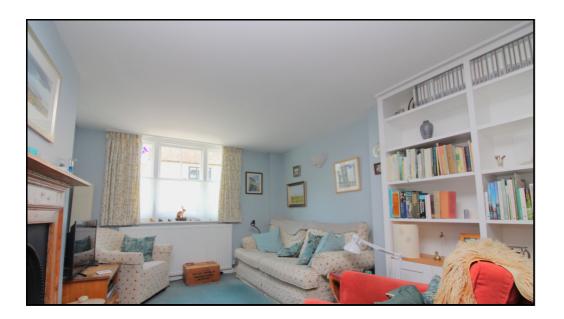

## Lounge:

Abt: 11' 2" x 16' 4" (3.40m x 4.98m) Sash window to front aspect, Radiator, carpet as fitted.