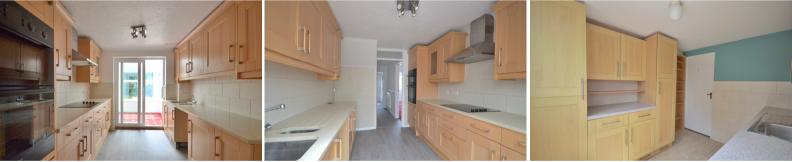

#### Kitchen

8' 06" x 10' 10" (2.59m x 3.30m) Vinyl flooring, fitted kitchen units with quartz work tops, sink, integrated oven, hob with over head extractor, double glazed sliding doors leading to conservatory.

# Utility

7' 10" x 10' 03" (2.39m x 3.12m) Tiled flooring, fitted units, space for washing machine, stainless steel sink.