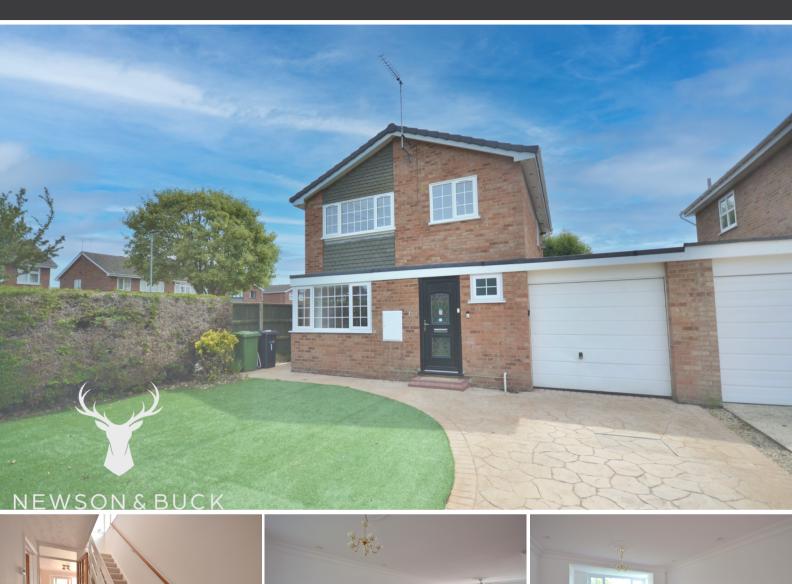

# 1 Gaskell Way, King's Lynn, Norfolk PE30 3SD

# £325,000

Set within walking distance of local amenities and the nearby primary school is this well presented three bedroom linked detached family home. The property comprises of an entrance hallway, w/c, lounge diner, kitchen, utility, conservatory, three bedrooms and a family bathroom. Further more there is an enclosed rear garden, solar panels that keeps electricity cost to a minimum, a garage and off road parking for numerous vehicles. Within a two minute walk is a bus that takes you straight into King's Lynn town centre which in itself has mainline rail links to Cambridge and London. Viewing is highly recommended for this family home.