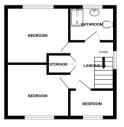

# Landing

Fitted carpet, one double glazed window, airing cupboard.

# Bedroom One

10' 10" x 13' 04" (3.30m x 4.06m) Fitted carpet, one radiator, one double glazed window.

# Bedroom Two

10' 0" x 11' 01" (3.05m x 3.38m) Fitted carpet, one radiator, one double glazed window.

#### **Bedroom Three**

7' 07" x 8' 03" (2.31m x 2.51m) Fitted carpet. one radiator. one double glazed window.

ROUND FLOOR

1ST FLOOR

Whilst every alterrophas been made to ensure the accuracy of the floopian contained here, measurements of doors, windows, noons and any other items are approximate and to responsibility is taken for any error, oriension or mis-alternet. This particular is to illustrative proposition my and thorab to set do a such by any roopactive parthaen. The services, systems and appliances shown have not been tested and no guarantee as to their operability of times to enable the orient forcer on the deen.