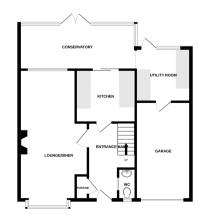

#### Entrance Hallway

6' 02" x 18' 02" (1.88m x 5.54m) Vinyl flooring, one radiator

# W/C

2' 04" x 7' 09" (0.71m x 2.36m) Vinyl flooring, sink, low flush w/c, one double glazed window, one radiator.

# Lounge Diner

12' 02" x 28' 08" (3.71m x 8.74m) Fitted carpet, double glazed window, two radiators, fire place.

#### Kitchen

8' 06" x 10' 10" (2.59m x 3.30m) Vinyl flooring, fitted kitchen units with quartz work tops, sink, integrated oven, hob with over head extractor, double glazed sliding doors leading to conservatory.

#### Conservatory

18' 0" x 7' 08" (5.49m x 2.34m) Fitted carpet, one radiator, double glazed windows, patio doors opening to rear garden.

# Utility

7' 10" x 10' 03" (2.39m x 3.12m) Tiled flooring, fitted units, space for washing machine, stainless steel sink.

# Garage

7' 09" x 21' 06" (2.36m x 6.55m) Up and over front door, lighting and electrics.