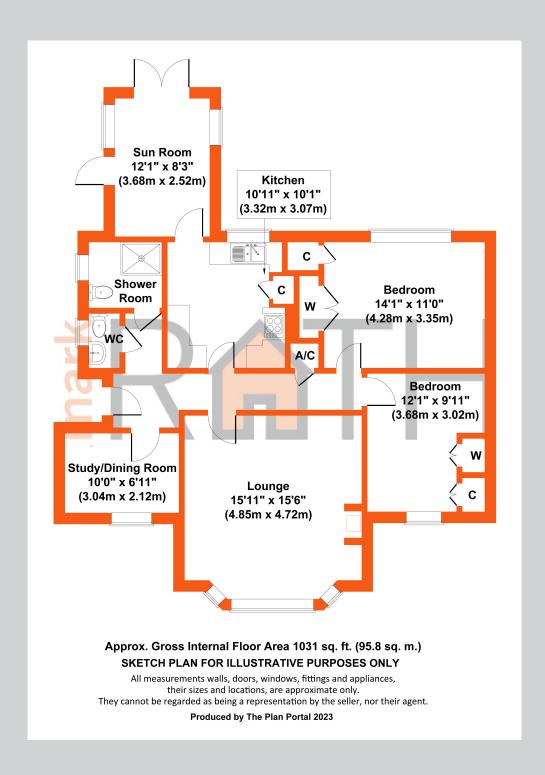

## 59, Evendons Lane Wokingham RG41 4AD

A rarely available detached bungalow occupying a substantial plot of 0.23 acres abutting Leslie Sears playing fields. The single storey accommodation with huge potential to expand and which amounts to 1031 sq ft comprises: Entrance hall with cloakroom, 15ft x 15ft Lounge/dining room, fitted kitchen leading through to a bright and airy sun room, three bedrooms and a refitted shower room.