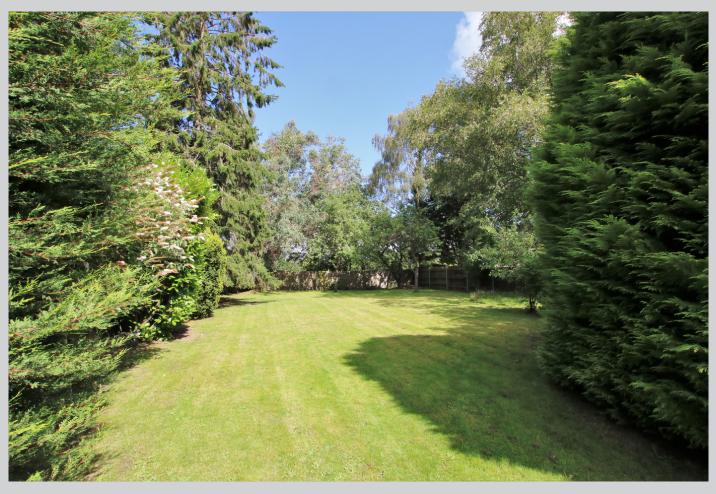

## 59, Evendons Lane Wokingham RG41 4AD

A rarely available detached bungalow occupying a substantial plot of 0.23 acres abutting Leslie Sears playing fields. The single storey accommodation with huge potential to expand and which amounts to 1031 sq ft comprises: Entrance hall with cloakroom, 15ft x 15ft Lounge/dining room, fitted kitchen leading through to a bright and airy sun room, three bedrooms and a refitted shower room.