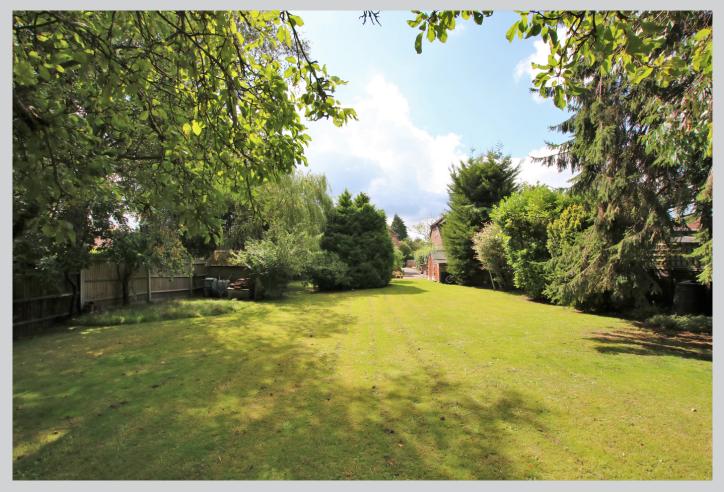

## 59, Evendons Lane Wokingham RG41 4AD

A rarely available detached bungalow occupying a substantial plot of 0.23 acres abutting Leslie Sears playing fields. The single storey accommodation with huge potential to expand and which amounts to 1031 sq ft comprises: Entrance hall with cloakroom, 15ft x 15ft Lounge/dining room, fitted kitchen leading through to a bright and airy sun room, three bedrooms and a refitted shower room.