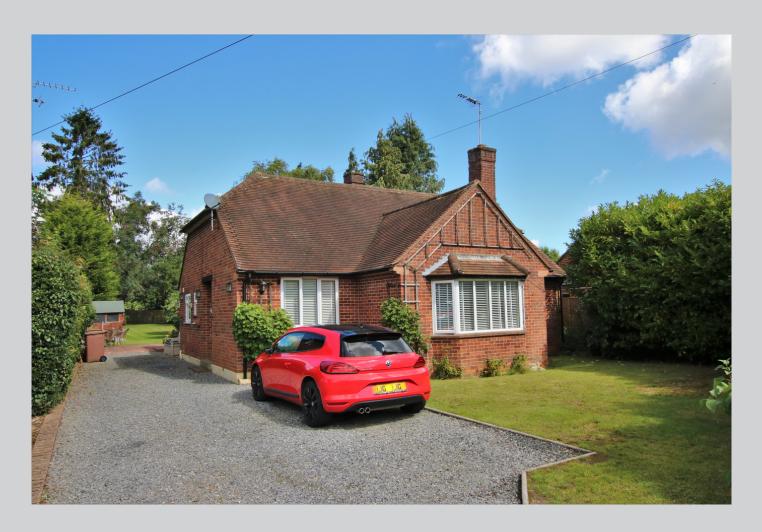

## 59, Evendons Lane Wokingham RG41 4AD

A rarely available detached bungalow occupying a substantial plot of 0.23 acres abutting Leslie Sears playing fields. The single storey accommodation with huge potential to expand and which amounts to 1031 sq ft comprises: Entrance hall with cloakroom, 15ft x 15ft Lounge/dining room, fitted kitchen leading through to a bright and airy sun room, three bedrooms and a refitted shower room.