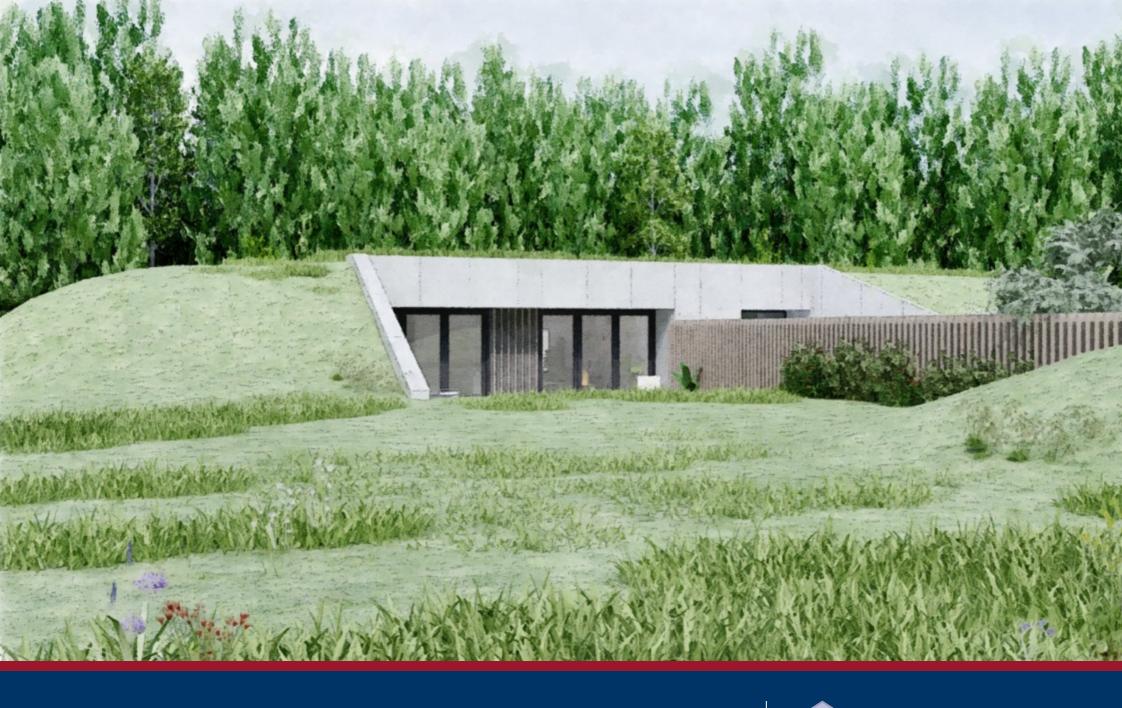

## 4 Bedroom Detached House £1,500,000 Freehold

The Bunker, A rare opportunity to purchase 1 acre of land with planning permission to create a unique, modern, and contemporary self-build house. The house is created by converting a former reservoir site, so you would create a vast and stingingly beautiful 3000 Square foot Detached house with a grass roof, nestled in the countryside surround by a trees, nature and wildlife and located within strolling distance of the RSPB Bird lodge and the train station.

Much of the work has already been done on site, including landscaping water and power connections, The site has been cleared and the doorways are ready to be created through the 2.4-metre-thick walls. This stunning house would have 4.2 meter high internal head height with lovely cavernous rooms, there will be doorways on the North, South, East and West Elevations.