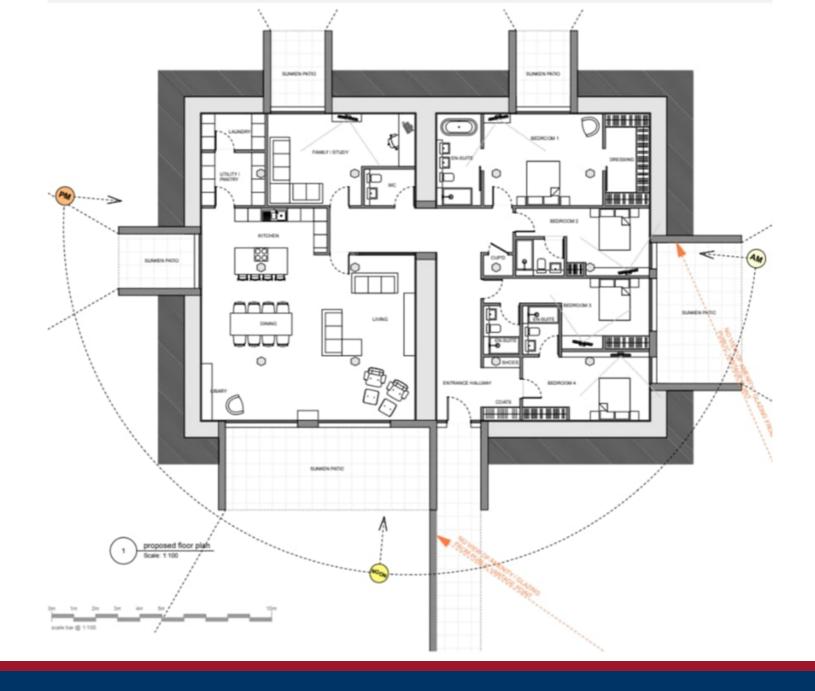

Much of the work has already been done on site, including landscaping water and power connections, The site has been cleared and the doorways are ready to be created through the 2.4-metre-thick walls. This stunning house would have 4.2 meter high internal head height with lovely cavernous rooms, there will be doorways on the North, South, East and West Elevations.

These particulars are a guide only and do not constitute an offer or a contract. The floor plan is for identification purposes only and not to scale. All measurements are approximate and should not be relied upon if ordering furniture, white goods and flooring etc. We have presented the property as we feel fairly describes it but before arranging a viewing or deciding to buy, should there be anything specific you would like to know about the property please enquire. Satchells have not tested any of the appliances or carried out any form of survey and advise you to carry out your own investigations on the state, condition, structure, services, title, tenure, and council tax band of the property. Some images may have been enhanced and the contents shown may not be included in the sale. Satchells routinely refer to 3rd party services for which we receive an income from their fee. If you would like us to refer you to one of these services please ask one of our staff who will pass your details on. We advise you check the availability of the property on the day of your viewing.