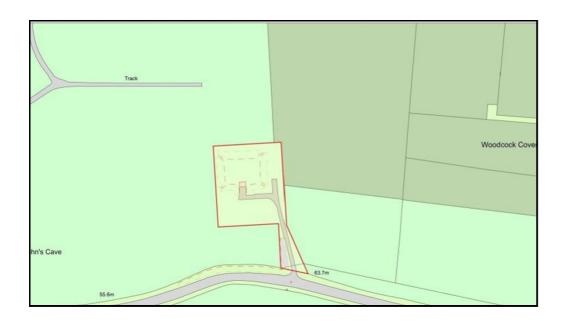

## 4 Bedroom Detached House £1,500,000 Freehold

The Bunker, A rare opportunity to purchase 1 acre of land with planning permission to create a unique, modern, and contemporary self-build house. The house is created by converting a former reservoir site, so you would create a vast and stingingly beautiful 3000 Square foot Detached house with a grass roof, nestled in the countryside surround by a trees, nature and wildlife and located within strolling distance of the RSPB Bird lodge and the train station.