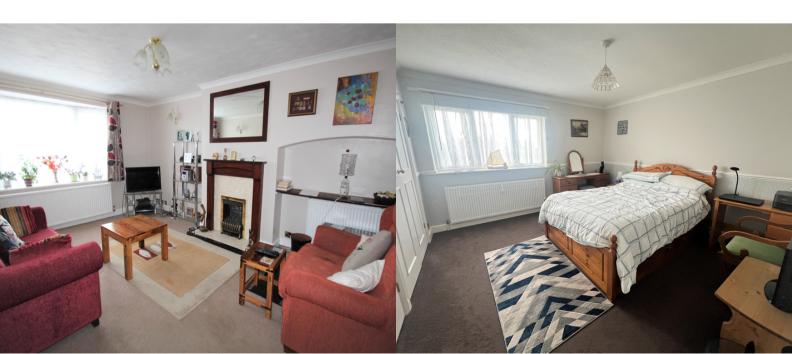

### **LOUNGE**

16' 11" x 11' 5" (5.16m x 3.48m) Double glazed bay window to front aspect, gas fire with marble hearth and surround, radiator, fitted carpet.

## MASTER BEDROOM

11' 5" to wardrobes x 11' 11" (3.48m x 3.63m) Double glazed window to front aspect, built in wardrobes with access into eaves storage, radiator, fitted carpet.