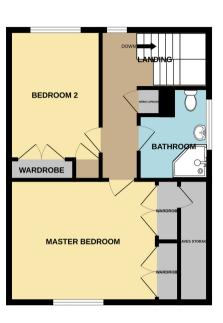

# **FIRST FLOOR**

# **LANDING**

Double glazed window to rear aspect, storage cupboard, fitted carpet, access to loft via hatch.

## MASTER BEDROOM

11' 5" to wardrobes x 11' 11" (3.48m x 3.63m) Double glazed window to front aspect, built in wardrobes with access into eaves storage, radiator, fitted carpet.

#### **BEDROOM TWO**

12' 3" to wardrobe  $\times$  8' 5" (3.73m  $\times$  2.57m) Double glazed window to rear aspect, built in wardrobe and cupboard, radiator, fitted carpet.

## **SHOWER ROOM**

Suite comprising of low level WC, pedestal wash hand basin and corner shower unit. Obscure double glazed window to side aspect, tiled walls, tiled floor, heated towel rail, wall mounted electric fan heater.

GROUND FLOOR 1ST FLOOR

ROCHFORD WAY

Whilst every attempt has been made to ensure the accuracy of the floorplan contained here, measurements of doors, windows, nooms and any other items are approximate and no responsibility is taken for any error, omission or mis-statement. This plan is for illustrative purposes only and should be used as such by any prospective purchaser. The services, systems and appliances shown have not been tested and no guaranter at so their operability or efficiency can be given.