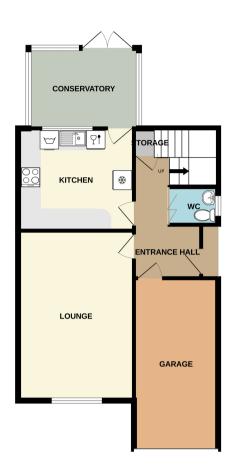

#### **GROUND FLOOR**

## **ENTRANCE HALL**

UPVC entrance door, radiator, fitted carpet, stairs to first floor with under stair storage cupboard.

## **CLOAKROOM**

White suite comprising of low level WC and pedestal wash hand basin. Obscure double glazed window to side aspect, radiator, vinyl flooring.

### **LOUNGE**

16' 11" x 11' 5" (5.16m x 3.48m) Double glazed bay window to front aspect, gas fire with marble hearth and surround, radiator, fitted carpet.

#### KITCHEN

11' 4" x 9' 7" (3.45m x 2.92m) Range of matching white high gloss eye level and base units, roll edge work surface inset sink and drainer unit with mixer tap. Space for electric oven unit and tall fridge freezer, space and plumbing for dishwasher and washing machine. Double glazed door to conservatory, double glazed window to rear aspect, radiator, vinyl flooring, tiled splashback.

## **CONSERVATORY**

10' 10"  $\times$  6' 8" (3.30m  $\times$  2.03m) Double glazed French doors to garden, obscure double glazed window to side aspect, further double glazed windows to side and rear aspects, radiator, tiled floor.

## **INTEGRAL GARAGE**

Electric rolling door, power and lights, integral door to hall.

GROUND FLOOR 1ST FLOOR

ROCHFORD WAY

Whilst every attempt has been made to ensure the accuracy of the floorplan contained here, measurements of doors, windows, nooms and any other items are approximate and no responsibility is taken for any error, omission or mis-statement. This plan is for illustrative purposes only and should be used as such by any prospective purchaser. The services, systems and appliances shown have not been tested and no guaranter at so their operability or efficiency can be given.