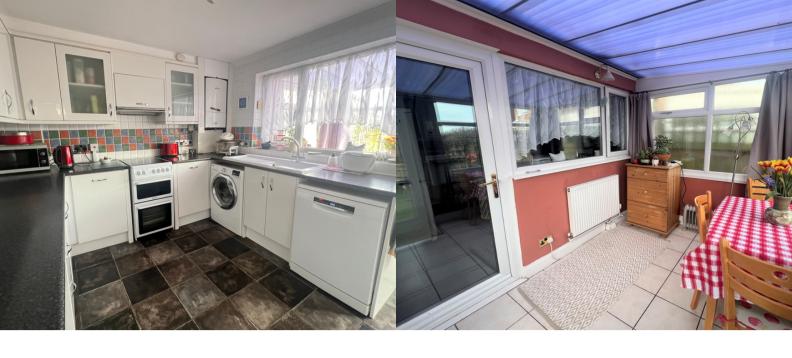

#### KITCHEN

11' 4" x 9' 7" (3.45m x 2.92m) Range of matching white high gloss eye level and base units, roll edge work surface inset sink and drainer unit with mixer tap. Space for electric oven unit and tall fridge freezer, space and plumbing for dishwasher and washing machine. Double glazed door to conservatory, double glazed window to rear aspect, radiator, vinyl flooring, tiled splashback.

## **CONSERVATORY**

10' 10"  $\times$  6' 8" (3.30m  $\times$  2.03m) Double glazed French doors to garden, obscure double glazed window to side aspect, further double glazed windows to side and rear aspects, radiator, tiled floor.