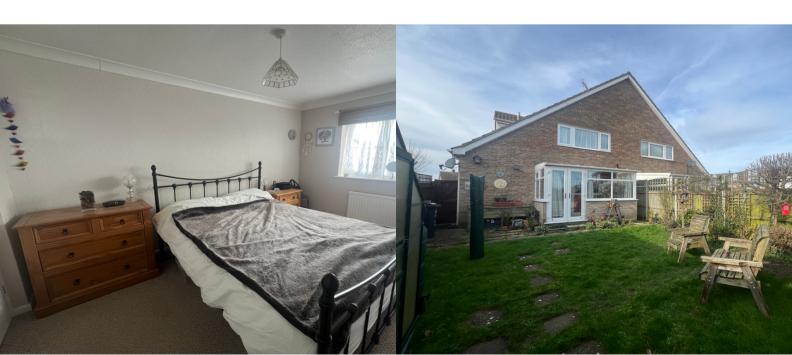

#### **BEDROOM TWO**

12' 3" to wardrobe  $\times$  8' 5" (3.73m  $\times$  2.57m) Double glazed window to rear aspect, built in wardrobe and cupboard, radiator, fitted carpet.

#### **GARDEN**

To the Front: Driveway leading to Garage, pathway to entrance door and side gate with remainder laid to lawn.

To the Rear: Commencing with paved patio with remainder laid to lawn, stepping stones to back of the garden. Outside tap.