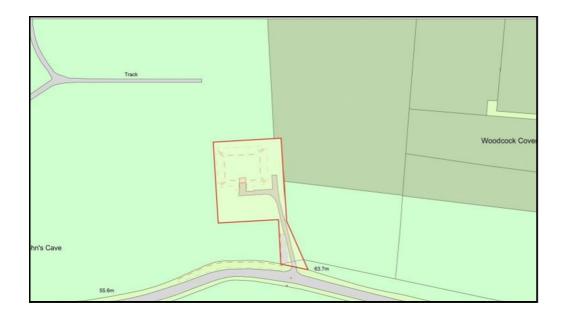

Potton Road, Sandy, Bedfordshire, beds. sg19 2dl

## 4 Bedroom Commercial Development £1,500,000 Freehold

The Bunker, A rare opportunity to purchase 1 acre of land with planning permission to create a unique, modern, and contemporary self-build house. The house is created by converting a former reservoir site, so you would create a vast and stingingly beautiful 3000 Square foot Detached house with a grass roof, nestled in the countryside surround by a trees, nature and wildlife and located within strolling distance of the RSPB Bird lodge and the train station.