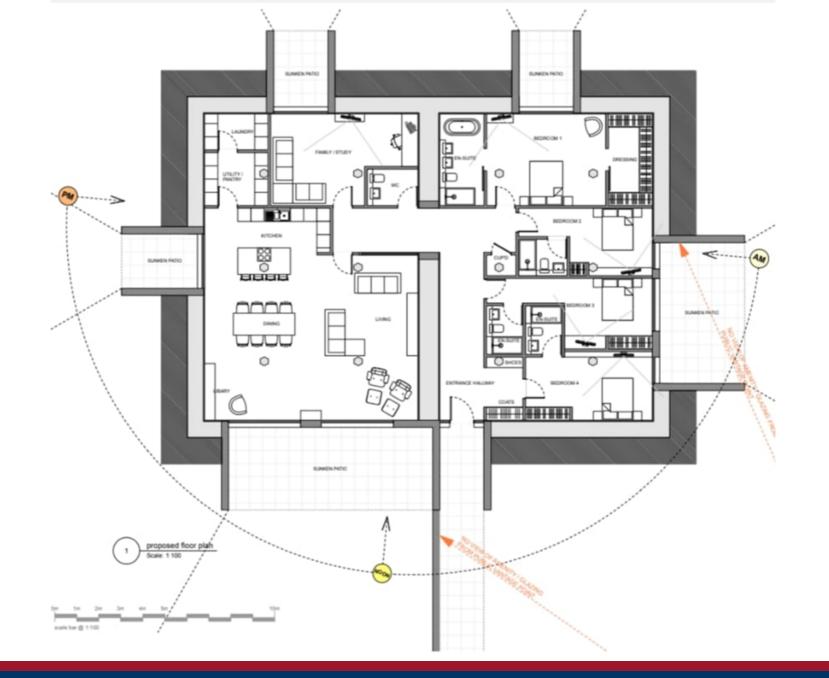

## 4 Bedroom Commercial Development £1,500,000 Freehold

The Bunker, A rare opportunity to purchase 1 acre of land with planning permission to create a unique, modern, and contemporary self-build house. The house is created by converting a former reservoir site, so you would create a vast and stingingly beautiful 3000 Square foot Detached house with a grass roof, nestled in the countryside surround by a trees, nature and wildlife and located within strolling distance of the RSPB Bird lodge and the train station.

Much of the work has already been done on site, including landscaping water and power connections, The site has been cleared and the doorways are ready to be created through the 2.4-metre-thick walls. This stunning house would have 4.2 meter high internal head height with lovely cavernous rooms, there will be doorways on the North, South, East and West Elevations.