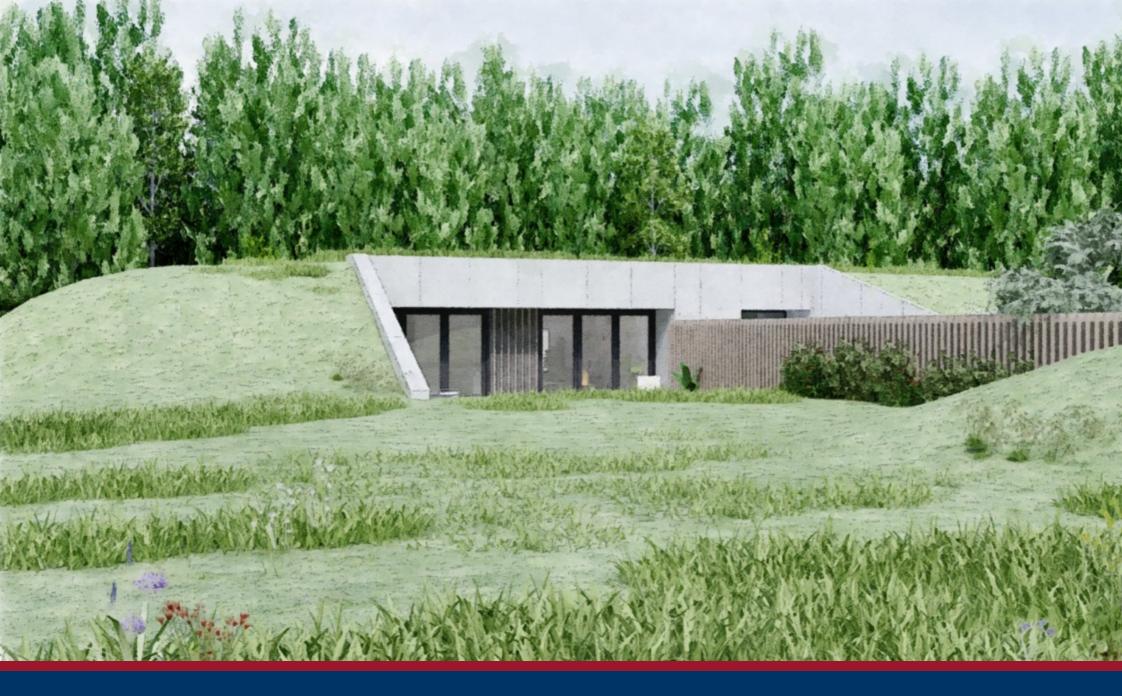

## 4 Bedroom Commercial Development £1,500,000 Freehold

The Bunker, A rare opportunity to purchase 1 acre of land with planning permission to create a unique, modern, and contemporary self-build house. The house is created by converting a former reservoir site, so you would create a vast and stingingly beautiful 3000 Square foot Detached house with a grass roof, nestled in the countryside surround by a trees, nature and wildlife and located within strolling distance of the RSPB Bird lodge and the train station.

Much of the work has already been done on site, including landscaping water and power connections, The site has been cleared and the doorways are ready to be created through the 2.4-metre-thick walls. This stunning house would have 4.2 meter high internal head height with lovely cavernous rooms, there will be doorways on the North, South, East and West Elevations.