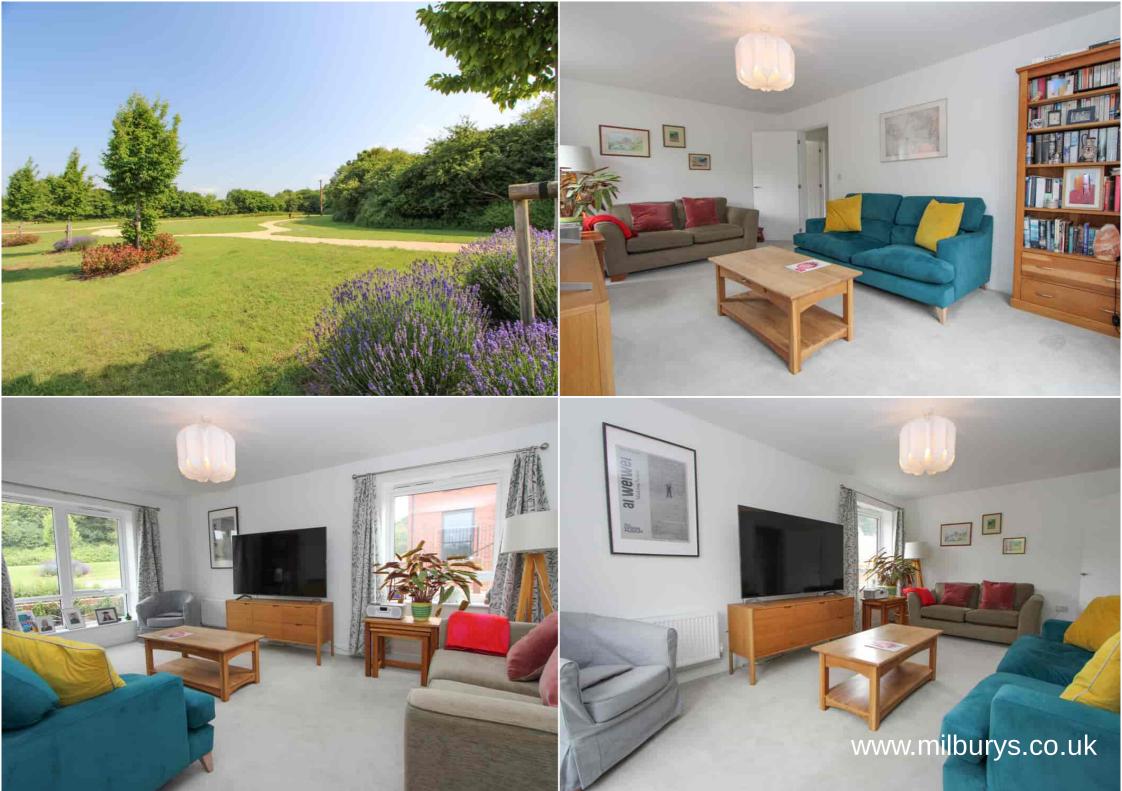

# 97 Dowsell Way, Yate, South Gloucestershire BS37 7DZ

Constructed by Bellway Homes in early 2022, this lovely family home is located on the outskirts of Ladden Garden Village and has a wonderful location benefitting from a gorgeous outlook over open green space. 'The Philosopher' design offers four double bedrooms, the principle bedroom benefiting from a great view plus a modern ensuite shower room! A family bathroom complete the upstairs. Downstairs there is a light and welcoming entrance hallway which leads to a study, spacious living room and kitchen/diner which spans the width of the property to the rear. From the dining area there are double doors leading to an enclosed garden which has a South/West facing aspect and pedestrian gate leading to the single garage and double width driveway. Other attributes include a utility room and downstairs cloakroom. A super family home with NO ONWARD CHAIN! Estate Fee Applies.

#### Situation

Ladden Gardens is a modern and exciting development located North of Yate town, extending from Brimsham Park. There is a local Sainsburys, a pre-school and nursery, plus plans for a primary school which will be built nearby. It is approximately 7 miles from the M4 Junction 18 and 12 miles from the centre of Bristol. Nearby Yate has a train station with main line connections, a leisure centre, retail park, restaurants and a large shopping centre which caters for all needs. Chipping Sodbury is also only minutes drive away with its historic High Street dating back to the 12th Century, offers a wide and eclectic range of shops and established businesses. A Waitrose store is in the centre of the town. There is a selection of both Primary and Secondary Schooling in the area of good reputation plus Chipping Sodbury offers country walks on a lovely common which neighbours the golf course and cricket club.

### **Property Highlights, Accommodation & Services**

- No Onward Chain! Bellway Detached Home Built 2022 'The Philosopher' Lovely, Pretty Outlook over Open Green
- Four Double Bedrooms Lounge / Study / Kitchen/Diner Utility Room / En-Suite / Downstairs Cloakroom
- Modern family Bathroom Enclosed Rear Garden with South West Aspect Single Garage and Driveway Parking for Two Vehicles
- Council Tax Band E South Gloucestershire Council