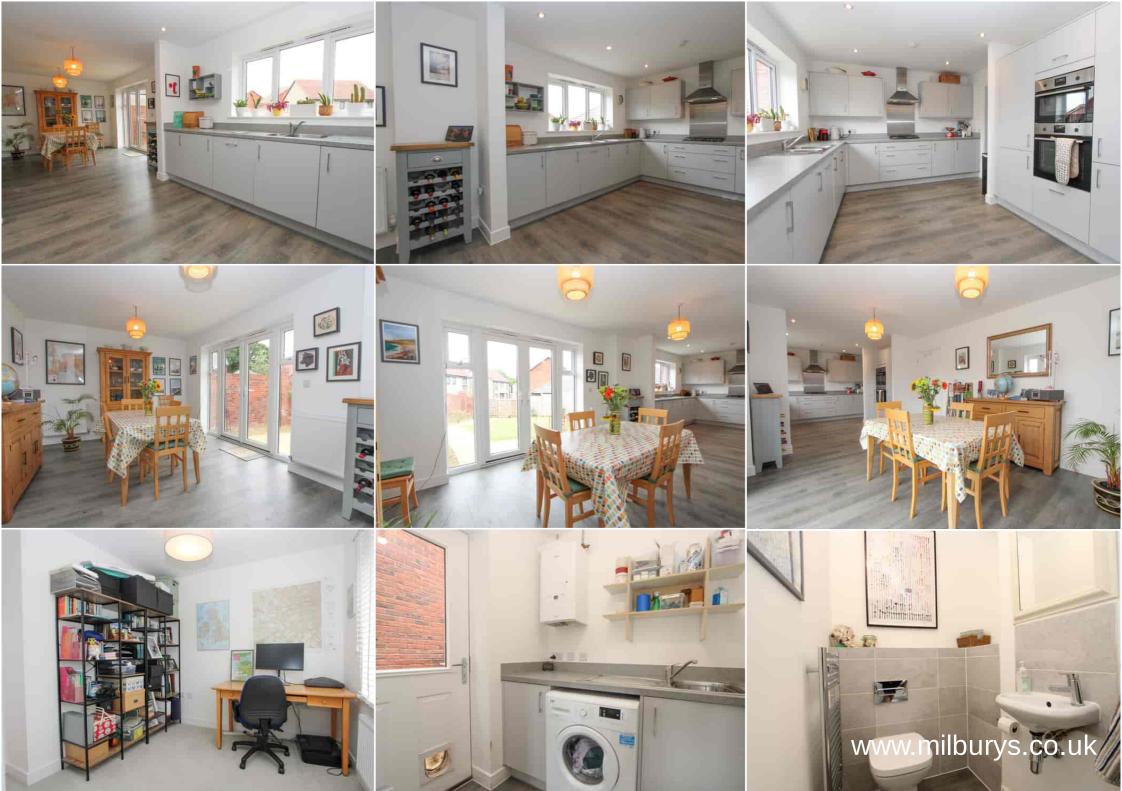

# 97 Dowsell Way, Yate, South Gloucestershire BS37 7DZ

Constructed by Bellway Homes in early 2022, this lovely family home is located on the outskirts of Ladden Garden Village and has a wonderful location benefitting from a gorgeous outlook over open green space. 'The Philosopher' design offers four double bedrooms, the principle bedroom benefiting from a great view plus a modern ensuite shower room! A family bathroom complete the upstairs. Downstairs there is a light and welcoming entrance hallway which leads to a study, spacious living room and kitchen/diner which spans the width of the property to the rear. From the dining area there are double doors leading to an enclosed garden which has a South/West facing aspect and pedestrian gate leading to the single garage and double width driveway. Other attributes include a utility room and downstairs cloakroom. A super family home with NO ONWARD CHAIN! Estate Fee Applies.