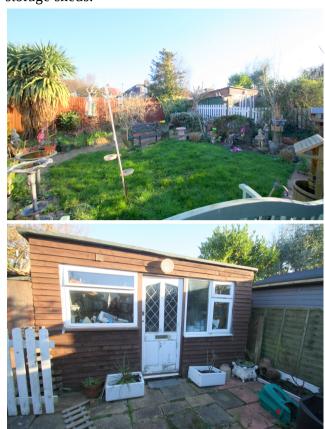

# Rear Garden

Patio area nearest to house, lawn area with shrub borders, pathway leading to hardstanding and storage sheds.