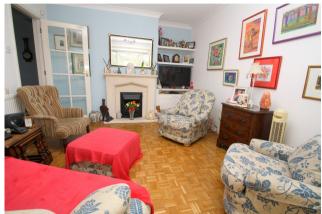

# Lounge

Rear aspect French doors to Conservatory, light and power points, radiator, gas feature fireplace, TV point.