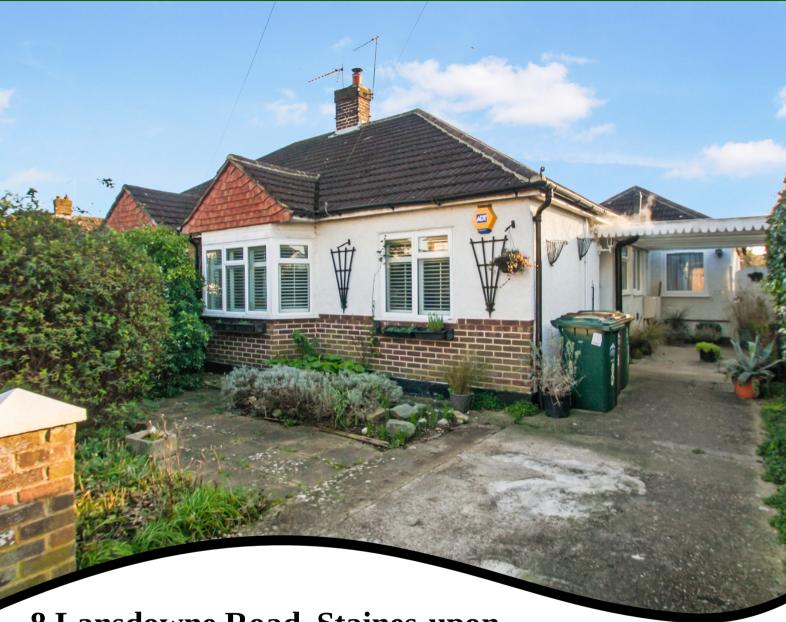

# 8 Lansdowne Road, Staines-upon-Thames, Surrey, TW18 1HQ

VERY WELL PRESENTED & SPACIOUS TWO/THREE BEDROOM SEMI-DETACHED BUNGALOW SITUATED ALONG THIS MUCH SOUGHT AFTER ROAD IDEALLY LOCATED FOR TOWN CENTRE & LOCAL SHOPS. The property benefits from a spacious lounge, modern fitted kitchen/diner, family room/bedroom 3, conservatory, two double bedrooms, modern shower suite, large secluded rear garden and off-street parking. Viewings Highly Recommended!

# **Covered Porch**

With double glazed door leading to:

# Front Garden

Driveway leading to front door.