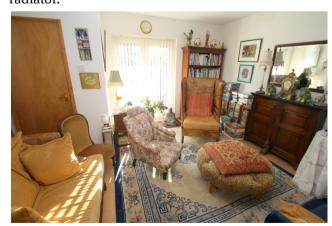

# Lounge

Rear aspect French doors to Conservatory, light and power points, radiator, gas feature fireplace, TV point.