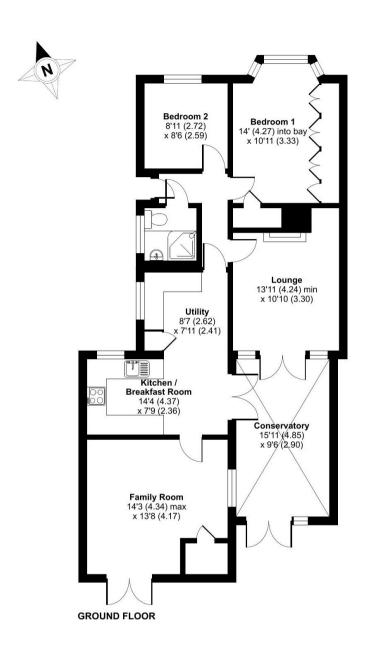

# Lounge

Rear aspect French doors to Conservatory, light and power points, radiator, gas feature fireplace, TV point.

# Conservatory

Rear aspect UPVC double glazed French doors to Garden, light and power points, radiator, tiled floor.

# Kitchen/Diner

Front and side aspect UPVC double glazed window, range of fitted units, built-in oven and hob with extractor over, second built-in oven.

Space for washing machine and dryer, radiator.

# Family Room/Bedroom 3

Side aspect UPVC double glazed window and French doors to Garden, light and power points, radiator.

# **Bedroom 1**

Front aspect UPVC double glazed Bay window, light and power points, radiator, range of built-in wardrobes.

# **Bedroom 2**

Front aspect UPVC double glazed window, light and power points, radiator, wall mounted boiler.

# **Shower Room**

Side aspect UPVC double glazed window, built-in shower unit, wash hand basin inset to cabinet, low level W.C, heated towel rail, partly tiled walls, tiled floor, light point.