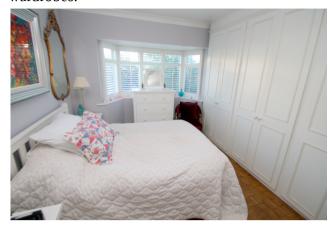

# **Bedroom 1**

Front aspect UPVC double glazed Bay window, light and power points, radiator, range of built-in wardrobes.