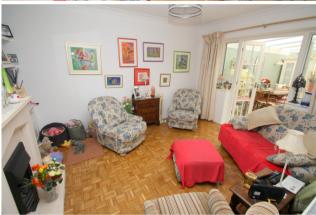

# Lounge

Rear aspect French doors to Conservatory, light and power points, radiator, gas feature fireplace, TV point.