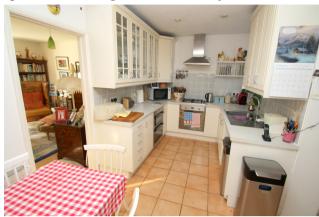

# Kitchen/Diner

Front and side aspect UPVC double glazed window, range of fitted units, built-in oven and hob with extractor over, second built-in oven.

Space for washing machine and dryer, radiator.