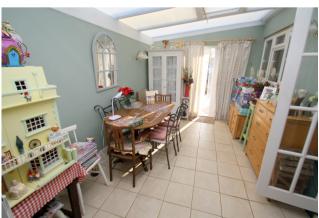

# Conservatory

Rear aspect UPVC double glazed French doors to Garden, light and power points, radiator, tiled floor.