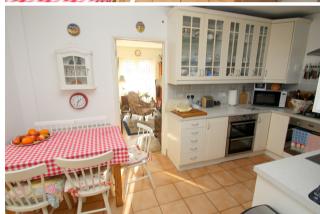

# Kitchen/Diner

Front and side aspect UPVC double glazed window, range of fitted units, built-in oven and hob with extractor over, second built-in oven.

Space for washing machine and dryer, radiator.