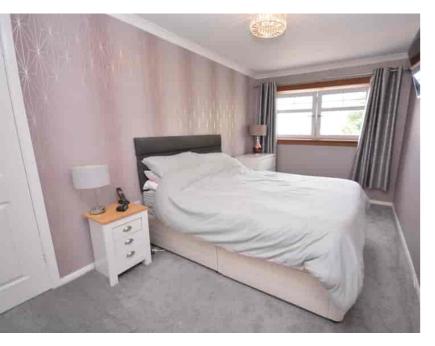

#### Bedroom One

4.50m x 2.55m (14' 9" x 8' 4") An impressive master bedroom offering contemporary décor, two storage cupboards, fitted carpet and a double glazed window to the rear.

# Bedroom Two

 $3.70 \,\mathrm{m} \times 3.56 \,\mathrm{m}$  (12' 2"  $\times$  11' 8") A generous double bedroom with contemporary décor, storage cupboard, fitted carpet and a double glazed window the rear.

### Bedroom Three

3.67m x 3.02m (12' 0" x 9' 11") Rear facing double bedroom offering neutral décor, fitted carpet and a double glazed window.

### Bedroom Four

 $2.92 \text{m} \times 2.39 \text{m}$  (9' 7" x 7' 10") Located on the lower level the forth bedroom offers neutral décor, a practical storage cupboard, fitted carpet and a double glazed window to the front.