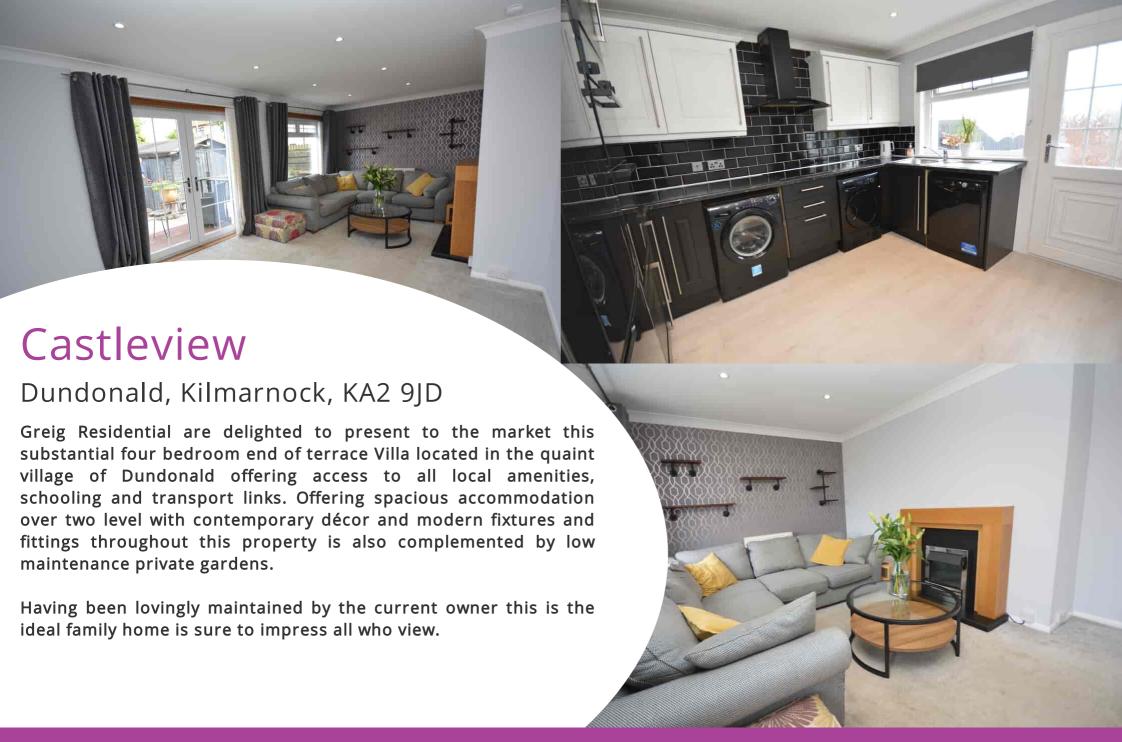

# Lounge

6.30m x 3.53m (20' 8" x 11' 7") Generously proportioned main apartment boasting contemporary grey décor, feature electric fire set within a decorative wood surround, ceiling coving and spotlights, plentiful space for free standing furniture, fitted carpet, double glazed window to the rear and double glazed patio doors overlooking and leading to the rear garden. Could be utilised as an open plan living and dining area.

#### Kitchen

3.52m x 3.04m (11' 7" x 10' 0") Fully fitted modern kitchen offering black matt shaker style wall and base units providing ample storage with contrasting marble effect work surface, integrated double oven, induction hob and extractor hood, plumbing and space for fridge freezer, dish washer, washing machine and tumble drier, neutral décor, feature radiator, ceiling coving, laminate flooring, a double glazed window to the rear and door access to rear gardens.