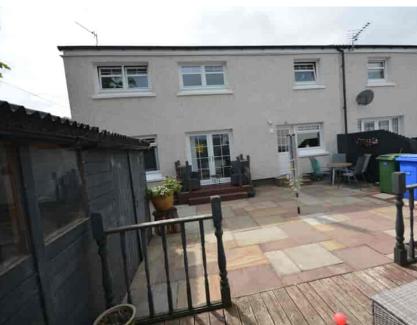

# Externally

The large rear garden offers a superb low maintenance space, fully paved with a decked patio area perfect for al fresco dining and entertaining.