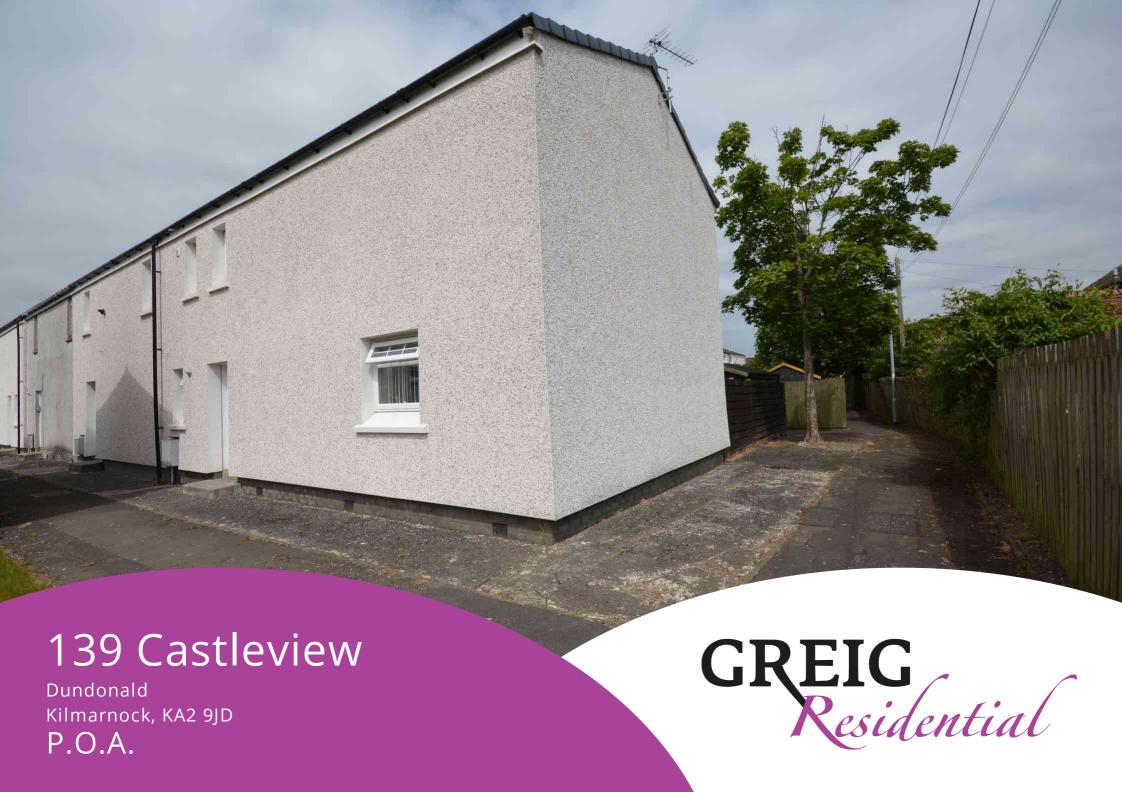

# Hallway

 $4.51 \,\mathrm{m} \times 1.87 \,\mathrm{m}$  (14' 10" x 6' 2") Access is given via an outer white UPVC door to a welcoming entrance hallway offering neutral décor and laminate flooring. The hallway gives access to the lounge, kitchen, wc/cloaks and a carpeted staircase leads to the upper level.

# Lounge

6.30m x 3.53m (20' 8" x 11' 7") Generously proportioned main apartment boasting contemporary grey décor, feature electric fire set within a decorative wood surround, ceiling coving and spotlights, plentiful space for free standing furniture, fitted carpet, double glazed window to the rear and double glazed patio doors overlooking and leading to the rear garden. Could be utilised as an open plan living and dining area.

#### Kitchen

3.52m x 3.04m (11' 7" x 10' 0") Ful