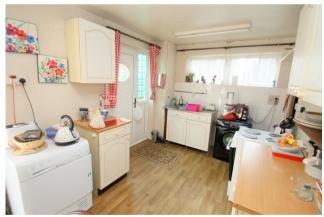

# Kitchen/Diner

Rear aspect UPVC double glazed French doors to Garden, side aspect UPVC double glazed window, range of fitted units at eye and base level, sink drainer unit, space for cooker, washing machine and fridge/freezer. Radiator, UPVC double glazed door to Garden, understairs storage cupboard housing boiler.