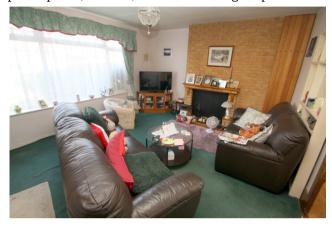

## Lounge

Front aspect UPVC double glazed window, light and power points, radiator, understairs storage cupboard.