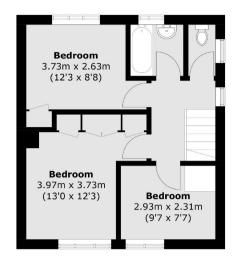

# First Floor

# Landing

Side aspect UPVC double glazed window, light and power points, access to loft space.

#### Bedroom 1

Front aspect UPVC double glazed window, light and power points, range of built-in wardrobes.

#### Bedroom 2

Rear aspect UPVC double glazed window, light and power points, built-in wardrobe.

#### Bedroom 3

Front aspect UPVC double glazed window, light and power points.

## Bathroom

Rear aspect UPVC double glazed window, panel enclosed bath with shower over, wash hand basin, electric radiator, light point.

# **First Floor**

**Ground Floor** 

Total area (approx.): 79.5 sq. m (855.8 sq. ft)