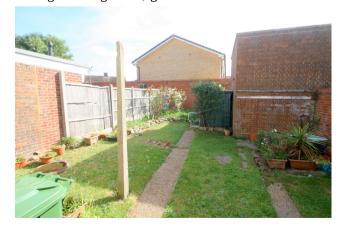

## Rear Garden

Mainly laid to lawn with shrub borders, pathway leading to storage shed, gated side access to front.