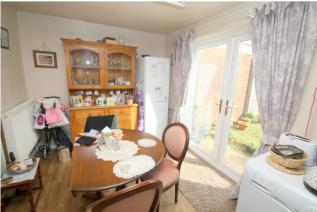

# Kitchen/Diner

Rear aspect UPVC double glazed French doors to Garden, side aspect UPVC double glazed window, range of fitted units at eye and base level, sink drainer unit, space for cooker, washing machine and fridge/freezer. Radiator, UPVC double glazed door to Garden, understairs storage cupboard housing boiler.