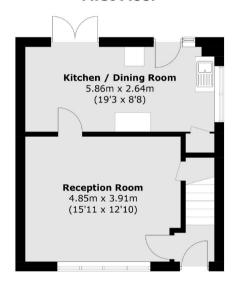

## Lounge

Front aspect UPVC double glazed window, light and power points, radiator, understairs storage cupboard.

# Kitchen/Diner

Rear aspect UPVC double glazed French doors to Garden, side aspect UPVC double glazed window, range of fitted units at eye and base level, sink drainer unit, space for cooker, washing machine and fridge/freezer. Radiator, UPVC double glazed door to Garden, understairs storage cupboard housing boiler.

# **First Floor**

**Ground Floor** 

Total area (approx.): 79.5 sq. m (855.8 sq. ft)