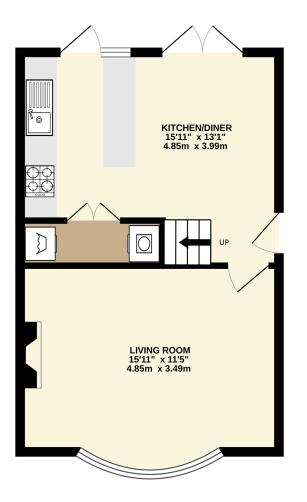

## PROPERTY DESCRIPTION

Delightful three bedroom semi house situated in this small sought after cul-de-sac within walking distance of local schools, shops and buses. The property has been extremely well maintained by the current owner and is well presented throughout. The accommodation comprises a spacious living room and kitchen/diner with patio doors leading out to the garden. Upstairs there are three bedrooms, two double and one single and a family bathroom. Outside there is a lawned front garden and a driveway leading to a detached garage and off road parking, side access to an enclosed south facing rear garden with patio area. The property benefits from replacement double glazed windows throughout and gas fired central heating via a combi boiler. Viewings are strongly recommended.

01784 255 633

ashford@gregory-brown.co.uk www.gregory-brown.co.uk

GROUND FLOOR 395 sq.ft. (36.7 sq.m.) approx.