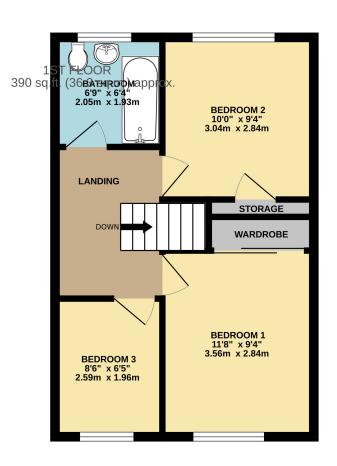

## PROPERTY DESCRIPTION

Delightful three bedroom semi house situated in this small sought after cul-de-sac within walking distance of local schools, shops and buses. The property has been extremely well maintained by the current owner and is well presented throughout. The accommodation comprises a spacious living room and kitchen/diner with patio doors leading out to the garden. Upstairs there are three bedrooms, two double and one single and a family bathroom. Outside there is a lawned front garden and a driveway leading to a detached garage and off road parking, side access to an enclosed south facing rear garden with patio area. The property benefits from replacement double glazed windows throughout and gas fired central heating via a combi boiler. Viewings are strongly recommended.