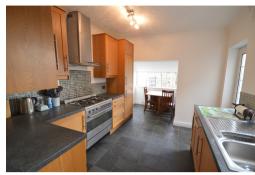

#### **DINING ROOM**

13' 10" x 12' 2" (4.22m x 3.71m) with wood flooring

KITCHEN/DINING AREA 15' 9" x 9' 5" (4.80m x 2.87m) with built in appliances.