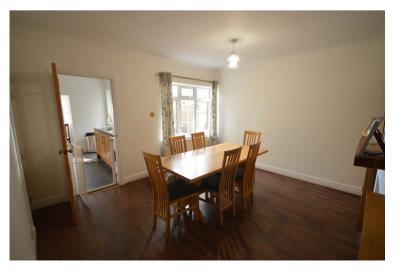

#### **DINING ROOM**

13' 10" x 12' 2" (4.22m x 3.71m) with wood flooring

KITCHEN/DINING AREA 15' 9" x 9' 5" (4.80m x 2.87m) with built in appliances.