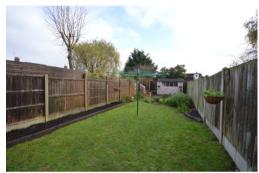

## **Property Profile**

- No onward chain
- Three double bedrooms
- Separate Dining Room
- Separate lounge
- School catchment location
- Rear garden in excess of 60 ft
- Walking distance from Moulsham Street shopping facilities
- Off Road parking

### EXTERIOR

To the front of the property there is a block paved driveway. The rear garden in the excess of 60ft which is mainly laid to lawn with flower borders.