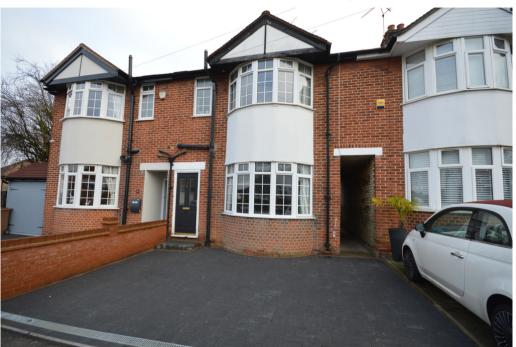

### £465,000 Freehold

Being sold with NO ONWARD CHAIN an established 1930's three bedroom family home, which must be viewed internally to appreciate the size of the accommodation throughout.

The accommodation comprises three double bedrooms, four piece family bathroom suite, lounge and separate dining room with the fitted kitchen to the rear of the property, leading you out to the garden.

The property also offers a independent driveway providing parking several cars and enclosed rear garden with side access.

This quiet cul-de-sac is located on the outskirts of the City Centre between the neighboring areas of Old Moulsham and Moulsham Lodge.

### EXTERIOR

To the front of the property there is a block paved driveway. The rear garden in the excess of 60ft which is mainly laid to lawn with flower borders.