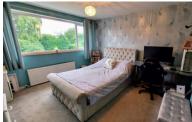

#### **BEDROOM ONE**

 $11' 02" \times 12' 02"$  (3.40m x 3.71m) (approx.) Radiator and UPVC double glazed window to rear aspect.

#### **BEDROOM TWO**

11' 0"  $\times$  8' 10" (3.35m  $\times$  2.69m) (approx.) Radiator and UPVC double glazed window to rear aspect.