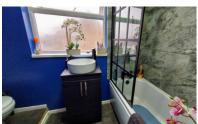

## **FAMILY BATHROOM**

Fitted with a three piece suite comprising bath with shower over, low level WC and wash hand basin. Heated towel rail and UPVC double glazed window to side aspect.