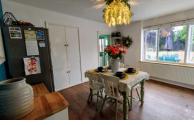

#### **KITCHEN**

9' 07" x 6' 02" (2.92m x 1.88m) (approx.) Fitted with a range of base and wall units, worktop. space and plumbing for washing machine, space for cooker, 1.25 drainer sink with mixer tap over, UPVC double glazed window to rear aspect and radiator.