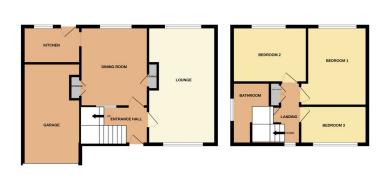

## **ENTRANCE HALLWAY**

Radiator and stairs leading to first floor accommodation.

## **LOUNGE**

11' 0"  $\times$  18' 1" (3.35m  $\times$  5.51m) (approx.) Radiator and UPVC double glazed windows to front and rear aspects.

#### **DINING ROOM**

10' 11" x 12' 04" (3.33m x 3.76m) (approx.) Radiator, three built in storage cupboards, UPVC double glazed window to rear aspect and internal glazed window to hallway.

#### **KITCHEN**

9' 07" x 6' 02" (2.92m x 1.88m) (approx.) Fitted with a range of base and wall units, worktop. space and plumbing for washing machine, space for cooker, 1.25 drainer sink with mixer tap over, UPVC double glazed window to rear aspect and radiator.

## **LANDING**

Airing cupboard, loft access and UPVC double glazed window to front aspect.

#### **BEDROOM ONE**

 $11' 02" \times 12' 02"$  (3.40m x 3.71m) (approx.) Radiator and UPVC double glazed window to rear aspect.

#### **BEDROOM TWO**

11' 0"  $\times$  8' 10" (3.35m  $\times$  2.69m) (approx.) Radiator and UPVC double glazed window to rear aspect.

# **BEDROOM THREE**

11' 00" x 6' 3" (3.35m x 1.91m) (approx.) Radiator and UPVC double glazed window to front aspect.

## **FAMILY BATHROOM**

Fitted with a three piece suite comprising bath with shower over, low level WC and wash hand basin. Heated towel rail and UPVC double glazed window to side aspect.

## SINGLE GARAGE

9' 02" x 14' 09" (2.79m x 4.50m) (approx.) With up over door, power and lights fitted and the wall mounted gas boiler.

#### **AGENT NOTE**

The floorplan is for illustrative purposes only. Fixtures and fittings may not represent the current state of the property. Not to scale and is meant as a guide only.