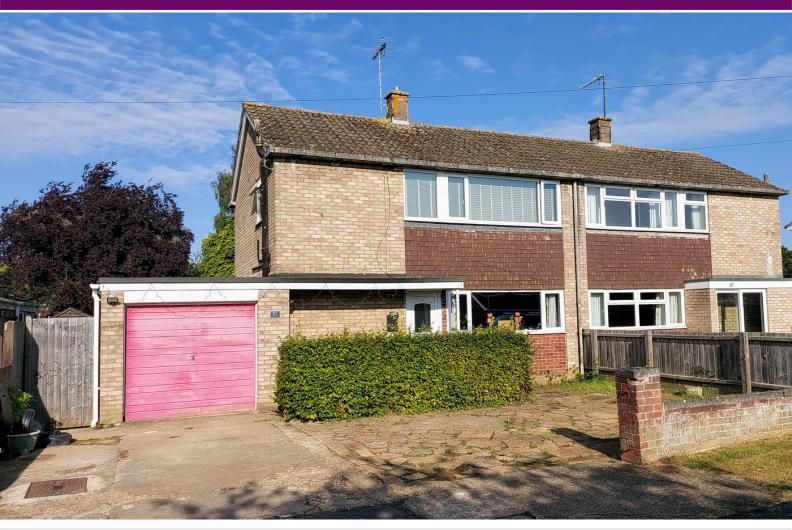

85 Kingsway, Bourne, Lincolnshire PE10 9DJ

£240,000

\*\*\*THREE BEDROOM SEMI DETACHED HOUSE WITH A GENEROUS WESTERLY FACING REAR GARDEN\*\*\* Offers in Excess of £250,000 are being invited for this semi detached house which is located in a popular area of Bourne within easy reach of the town centre and schooling. The property offers spacious accommodation over two floors with an entrance hallway, lounge, separate dining room and kitchen to the ground floor whilst upstairs there are three bedrooms and a family bathroom. To the rear there is a large, westerly facing rear garden with a recent professionally laid patio area, and to the front there is off road parking leading to the single garage. VIEWING HIGHLY RECOMMENDED. EPC Energy Rating D. Council Tax Band B.

## **OUTSIDE**

The front driveway offers off road parking leading to the singe garage.

The westerly facing, private rear garden is mainly laid to lawn and has a recent professionally laid patio area. It is fully enclosed and has a side gate and a garden shed.

## SINGLE GARAGE

9' 02" x 14' 09" (2.79m x 4.50m) (approx.) With up over door, power and lights fitted and the wall mounted gas boiler.