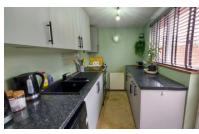

#### **KITCHEN**

9' 07" x 6' 02" (2.92m x 1.88m) (approx.) Fitted with a range of base and wall units, worktop. space and plumbing for washing machine, space for cooker, 1.25 drainer sink with mixer tap over, UPVC double glazed window to rear aspect and radiator.