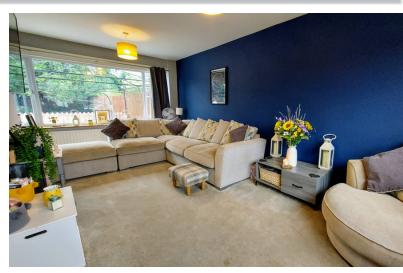

## **LOUNGE**

11' 0"  $\times$  18' 1" (3.35m  $\times$  5.51m) (approx.) Radiator and UPVC double glazed windows to front and rear aspects.