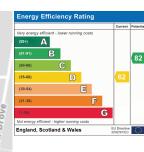

85 Kingsway, Bourne, Lincolnshire PE10 9DJ

£240,000

\*\*\*THREE BEDROOM SEMI DETACHED HOUSE WITH A GENEROUS WESTERLY FACING REAR GARDEN\*\*\* Offers in Excess of £250,000 are being invited for this semi detached house which is located in a popular area of Bourne within easy reach of the town centre and schooling. The property offers spacious accommodation over two floors with an entrance hallway, lounge, separate dining room and kitchen to the ground floor whilst upstairs there are three bedrooms and a family bathroom. To the rear there is a large, westerly facing rear garden with a recent professionally laid patio area, and to the front there is off road parking leading to the single garage. VIEWING HIGHLY RECOMMENDED. EPC Energy Rating D. Council Tax Band B.