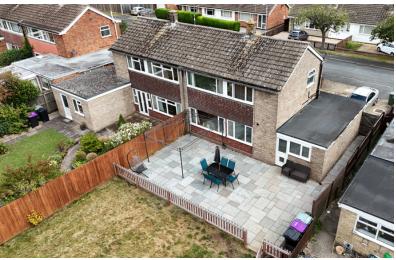

## **OUTSIDE**

The front driveway offers off road parking leading to the singe garage.

The westerly facing, private rear garden is mainly laid to lawn and has a recent professionally laid patio area. It is fully enclosed and has a side gate and a garden shed.