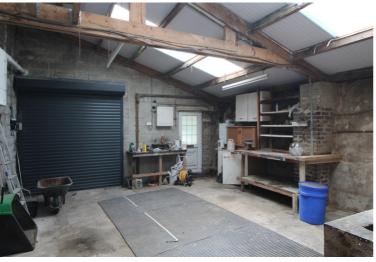

## **FULL DESCRIPTION**

Hopewood Barn can be found sat on a plot size of approximatley 1.75 acres situated in an enviable rural location on the outskirts of the village of Oxenhope. This semi-detached barn conversion was converted back in the 1990s and offers spacious living accommodation arranged over two floors. In brief comprises of an inviting entrance hallway, living room, dining room, sitting room, modern fitted kitchen which has access to the garage, ground floor shower room with w.c. First Floor - Landing, Principle bedroom with ensuite bathroom and walk in wardrobe, Two further bedrooms and a family bathroom. Outside large attached garage which gives access to a large conservatory. Ample parking. Land to the front of the property as seen in the photos.