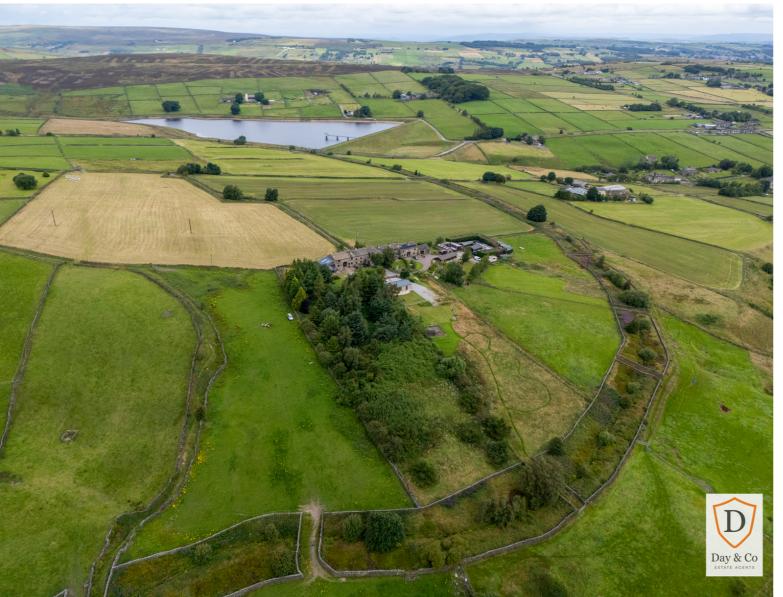

## **FULL DESCRIPTION**

Hopewood Barn can be found sat on a plot size of approximatley 1.75 acres situated in an enviable rural location on the outskirts of the village of Oxenhope. This semi-detached barn conversion was converted back in the 1990s and offers spacious living accommodation arranged over two floors. In brief comprises of an inviting entrance hallway, living room, dining room, sitting room, modern fitted kitchen which has access to the garage, ground floor shower room with w.c. First Floor - Landing, Principle bedroom with ensuite bathroom and walk in wardrobe, Two further bedrooms and a family bathroom. Outside large attached garage which gives access to a large conservatory. Ample parking. Land to the front of the property as seen in the photos.

Septic Tank for sewerage, Well with a filtration system for water, LP gas tank (Propane), EPC Rating E

Hopewood Barn is located at Long Ridging Farm, Stairs, Oxenhope which can be found up Hawksbridge Lane which leads into Outside Lane on the outskirts of the sought after village of Oxenhope. The village of Oxenhope is approximatley 5 minutes away by car and has a popular first school, various public houses, a mini supermarket and park. Haworth is approximatley 5 minutes by car with its cobbled main street and world famous bronte attractions.