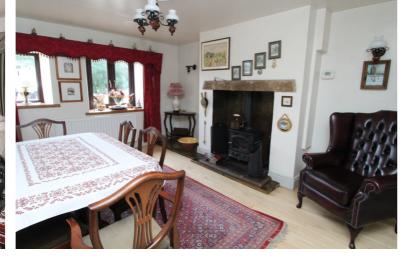

## **FULL DESCRIPTION**

Hopewood Barn can be found sat on a plot size of approximatley 1.75 acres situated in an enviable rural location on the outskirts of the village of Oxenhope. This semi-detached barn conversion was converted back in the 1990s and offers spacious living accommodation arranged over two floors. In brief comprises of an inviting entrance hallway, living room, dining room, sitting room, modern fitted kitchen which has access to the garage, ground floor shower room with w.c. First Floor - Landing, Principle bedroom with ensuite bathroom and walk in wardrobe, Two further bedrooms and a family bathroom. Outside large attached garage which gives access to a large conservatory. Ample parking. Land to the front of the property as seen in the photos.