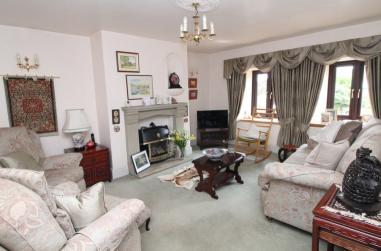

## **FULL DESCRIPTION**

Hopewood Barn can be found sat on a plot size of approximatley 1.75 acres situated in an enviable rural location on the outskirts of the village of Oxenhope. This semi-detached barn conversion was converted back in the 1990s and offers spacious living accommodation arranged over two floors. In brief comprises of an inviting entrance hallway, living room, dining room, sitting room, modern fitted kitchen which has access to the garage, ground floor shower room with w.c. First Floor - Landing, Principle bedroom with ensuite bathroom and walk in wardrobe, Two further bedrooms and a family bathroom. Outside large attached garage which gives access to a large conservatory. Ample parking. Land to the front of the property as seen in the photos.