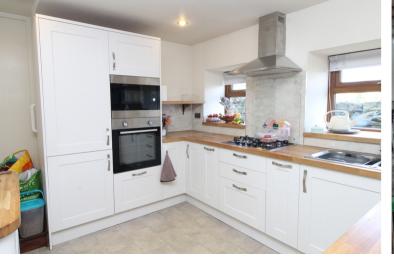

## **FULL DESCRIPTION**

Hopewood Barn can be found sat on a plot size of approximatley 1.75 acres situated in an enviable rural location on the outskirts of the village of Oxenhope. This semi-detached barn conversion was converted back in the 1990s and offers spacious living accommodation arranged over two floors. In brief comprises of an inviting entrance hallway, living room, dining room, sitting room, modern fitted kitchen which has access to the garage, ground floor shower room with w.c. First Floor - Landing, Principle bedroom with ensuite bathroom and walk in wardrobe, Two further bedrooms and a family bathroom. Outside large attached garage which gives access to a large conservatory. Ample parking. Land to the front of the property as seen in the photos.