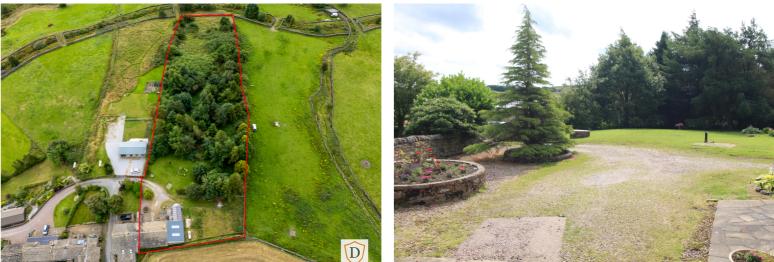

## **FULL DESCRIPTION**

Hopewood Barn can be found sat on a plot size of approximatley 1.75 acres situated in an enviable rural location on the outskirts of the village of Oxenhope. This semi-detached barn conversion was converted back in the 1990s and offers spacious living accommodation arranged over two floors. In brief comprises of an inviting entrance hallway, living room, dining room, sitting room, modern fitted kitchen which has access to the garage, ground floor shower room with w.c. First Floor - Landing, Principle bedroom with ensuite bathroom and walk in wardrobe, Two further bedrooms and a family bathroom. Outside large attached garage which gives access to a large conservatory. Ample parking. Land to the front of the property as seen in the photos.