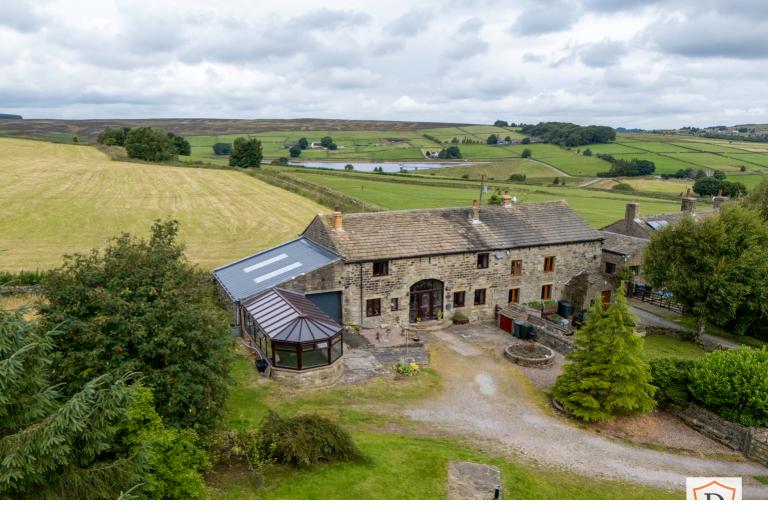

## **FULL DESCRIPTION**

Hopewood Barn can be found sat on a plot size of approximatley 1.75 acres situated in an enviable rural location on the outskirts of the village of Oxenhope. This semi-detached barn conversion was converted back in the 1990s and offers spacious living accommodation arranged over two floors. In brief comprises of an inviting entrance hallway, living room, dining room, sitting room, modern fitted kitchen which has access to the garage, ground floor shower room with w.c. First Floor - Landing, Principle bedroom with ensuite bathroom and walk in wardrobe, Two further bedrooms and a family bathroom. Outside large attached garage which gives access to a large conservatory. Ample parking. Land to the front of the property as seen in the photos.

Septic Tank for sewerage, Well with a filtration system for water, LP gas tank (Propane), EPC Rating E

Hopewood Barn is located at Long Ridging Farm, Stairs, Oxenhope which can be found up Hawksbridge Lane which leads into Outside Lane on the outskirts of the sought after village of Oxenhope. The village of Oxenhope is approximatley 5 minutes away by car and has a popular first school, various public houses, a mini supermarket and park. Haworth is approximatley 5 minutes by car with its cobbled main street and world famous bronte attractions.