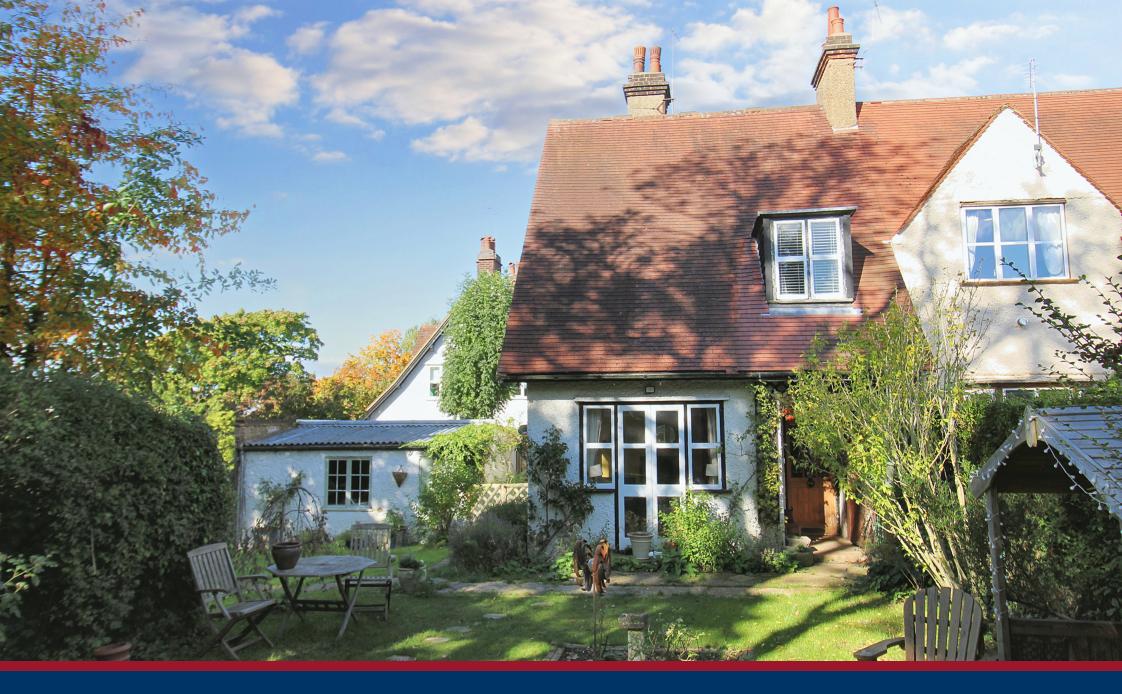

18 Ridge Road, Letchworth Garden City, Hertfordshire. SG6 1PN

# 3 Bedroom End of Terrace House £635,000 Freehold

A charming and well-presented three bedroom, end terrace cottage located conveniently on the outskirts of Letchworth town centre. Occupying a large corner plot, the property also offers good sized living spaces as well as a converted loft space, garden room/office, garage and off road parking.

- FREEHOLD
- Three bedroom end of terrace
- Corner plot offering large garden
- Garage and off road parking
- Located on the edge of town centre
- Converted loft room
- Grade II listed
- Well presented throughout
- EPC exempt. Council tax band C

#### External: Garden:

Mostly laid to lawn and occupying a corner plot. Fenced with mature trees and shrubbery. Gated entry to garden. garden room/office, greenhouse and sheds.

#### Garage:

Set back in to garden with garage door to front, window to side aspect and door to side.

### Parking:

Off road parking for two cars.