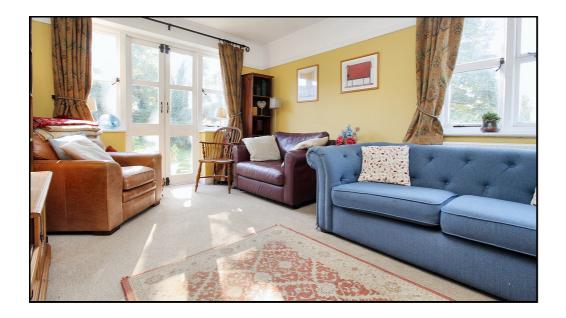

#### Living Room:

Abt. 16' 7" x 10' 6" (5.05m x 3.20m) Carpet. Window to side aspect. French doors to garden. Original open fireplace. Built in shelving. Radiator.