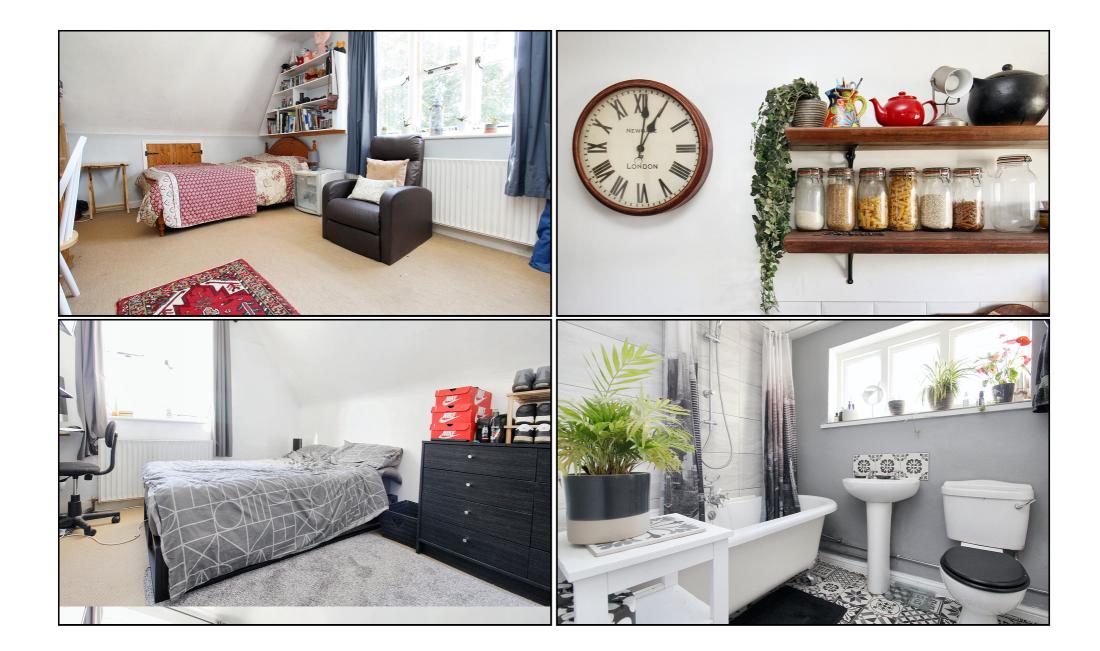

#### Bathroom:

Tiled floor. Privacy window to side aspect. Freestanding bath with wall mounted shower and shower curtain. Tiled wall along bath and shower. Wash basin with tiled splashback. WC. Heated towel rail.

### Bedroom One;

Abt. 13' 8" x 10' 7" (4.17m x 3.23m) Carpet. Window to side aspect. Eaves storage. Built in cupboard. Radiator.

#### Bedroom Two:

Abt. 7' 8" x 10' 7" (2.34m x 3.23m) Carpet. Window to side aspect. Radiator.

#### **Bedroom Three:**

Abt. 11' 6" x 6' 1" (3.51m x 1.85m) Carpet. Window to front aspect. Radiator.