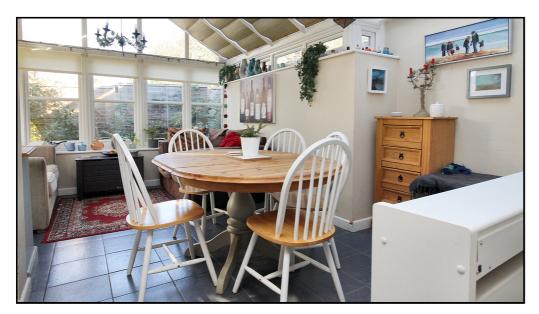

### Conservatory/Dining Room:

Conservatory measurements abt. 8' 7" x 11' 2" (2.62m x 3.40m) Dining Area: Abt. 5' 7" x 10' 3" (1.70m x 3.12m) Part brick built. Radiator. Tiled floor. Windows to side and rear aspect with door leading to small courtyard. Internal windows to pantry and landing. Lighting. Space for seating area and dining area.