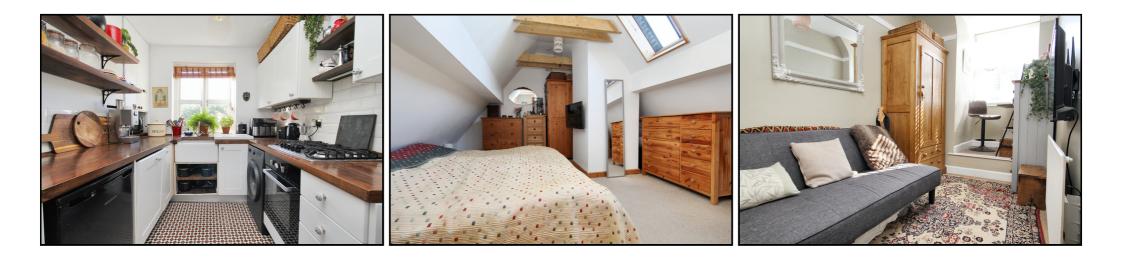

#### Kitchen:

Abt. 7' 5" x 10' 6" (2.26m x 3.20m) Tiled flooring. Window to side aspect. Fitted kitchen with wooden worktops and a range of wall and base mounted units and integrated: Butlers sink, oven, gas hob and dishwasher. Tiled splashback.

### Loft Space:

Abt. 17' 3" x 22' 4" (5.26m x 6.81m) maximum measurements. Fully insulated and plastered. Velux window. Carpet.