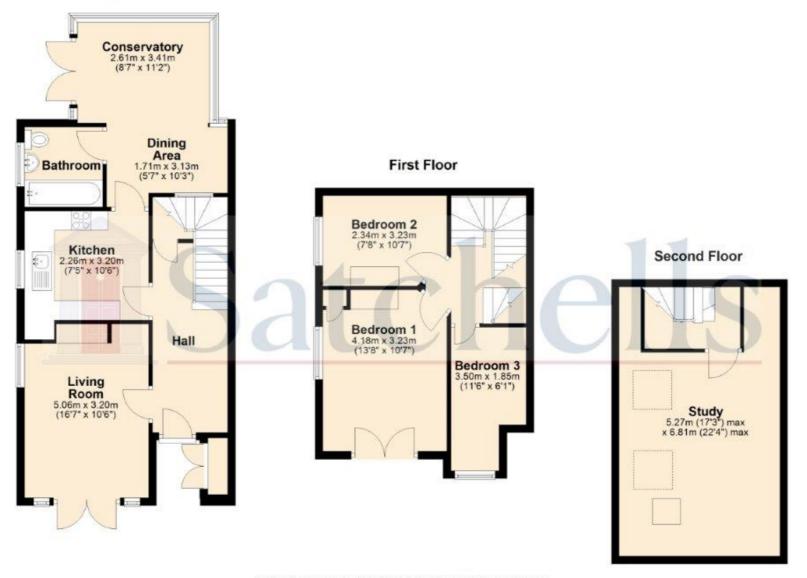

#### Ground Floor: Entrance Hall:

Natural wood herringbone flooring. Stairs leading to first floor. Large pantry/storage cupboard.

#### Living Room:

Abt. 16' 7" x 10' 6" (5.05m x 3.20m) Carpet. Window to side aspect. French doors to garden. Original open fireplace. Built in shelving. Radiator.

#### Kitchen:

Abt. 7' 5" x 10' 6" (2.26m x 3.20m) Tiled flooring. Window to side aspect. Fitted kitchen with wooden worktops and a range of wall and base mounted units and integrated: Butlers sink, oven, gas hob and dishwasher. Tiled splashback.

### Conservatory/Dining Room:

Conservatory measurements abt. 8' 7" x 11' 2" (2.62m x 3.40m) Dining Area: Abt. 5' 7" x 10' 3" (1.70m x 3.12m) Part brick built. Radiator. Tiled floor. Windows to side and rear aspect with door leading to small courtyard. Internal windows to pantry and landing. Lighting. Space for seating area and dining area.

#### Bathroom:

Tiled floor. Privacy window to side aspect. Freestanding bath with wall mounted shower and shower curtain. Tiled wall along bath and shower. Wash basin with tiled splashback. WC. Heated towel rail.

#### Landing:

Carpet. Internal window through to conservatory. Stairs leading up to loft room.

### Bedroom One;

Abt. 13' 8" x 10' 7" (4.17m x 3.23m) Carpet. Window to side aspect. Eaves storage. Built in cupboard. Radiator.

#### Bedroom Two:

Abt. 7' 8" x 10' 7" (2.34m x 3.23m) Carpet. Window to side aspect. Radiator.

#### **Bedroom Three:**

Abt. 11' 6" x 6' 1" (3.51m x 1.85m) Carpet. Window to front aspect. Radiator.

### Loft Space:

Abt. 17' 3" x 22' 4" (5.26m x 6.81m) maximum measurements. Fully insulated and plastered. Velux window. Carpet.

#### **Ground Floor**

For illastrative purposes only - NOT TO SCALE - Measurements shown are approximate. The size and position of doors, windows appliances and other features are approximate.

Plan produced using PlanUp.