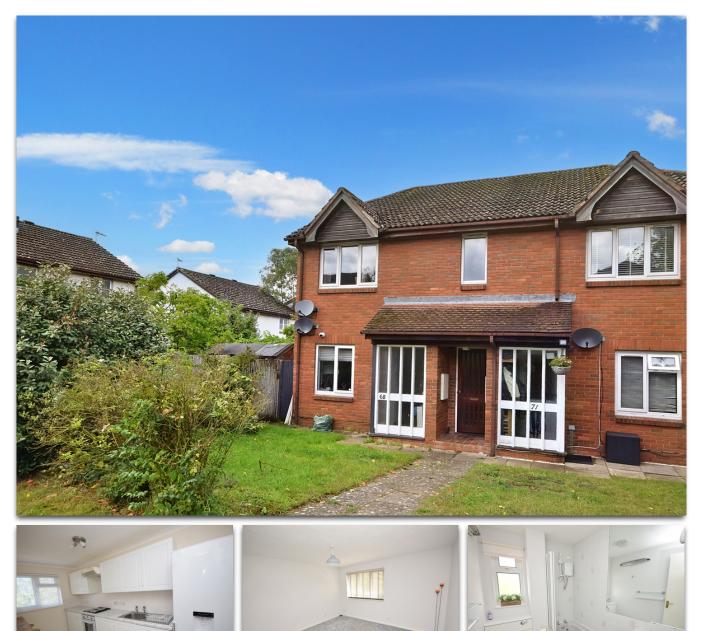

### 70 St Peters Gardens, Wrecclesham, Farnham, Surrey. GU10 4QY. Fixed Price £215,000

- 1st Floor apartment
- Re-fitted kitchen
- 1 Bedroom
- Allocated parking 1 car
- No chain

- Balance of 999 year lease
- Southerly facing lounge
- Large private loft
- Modern bathroom
- Potential rental £1,000 pcm

#### Description

\*\*\* GREAT 1ST TIME BUY OR INVESTMENT PROPERTY \*\*\* St Peters Gardens is situated within walking distance of local amenities and is a short drive from Farnham's elegant Georgian town centre. This property is going to be of particular interest to first time buyers and Investment buyers as it has a potential rental income of £1,000 per calendar month. The property is offered in good decorative order and benefits from a large private loft space, upvc sealed unit double glazing, private parking and economic electric night storage heating.