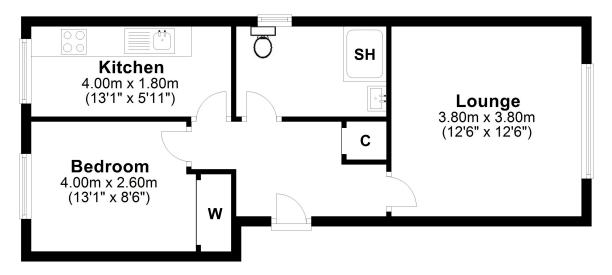

## 70 St Peters Gardens, Farnham

### Total area: approx. 44.6 sq. metres (479.7 sq. feet) This plan is for layout guidance only. Measurements are for general guidance only and must not be relied upon

For clarification we wish to inform prospective purchasers that we have prepared these sales particulars as a general guide. We have not carried out a detailed survey or tested the services, appliances and specific fittings.