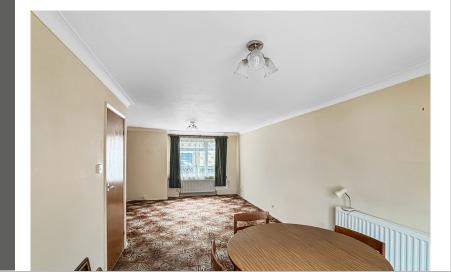

### **Living Room**

24' 6" x 12' 3" (7.47m x 3.73m) Double glazed window to front, French doors to rear, two radiators.