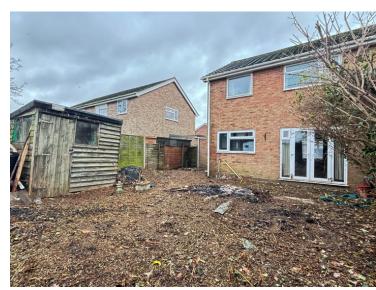

### Rear Garden

Retained by fencing, garden shed and side access.

### **Garage & Parking**

Driveway to the front of the Property creating off road parking, leading to the garage with power and up and over door.