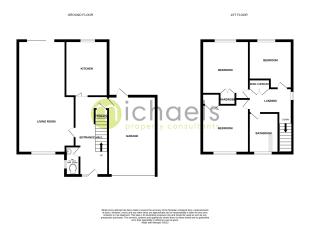

(3.78m x 3.05m) Double glazed window to front, radiator, fitted wardrobe.

### **Bedroom**



 $11'7" \times 10'0"$  (3.53m x 3.05m) Double glazed window to rear, radiator, fitted wardrobe.

# Property Details.

### **Bedroom**



 $8^{\circ}\,5^{\circ}\,x\,8^{\circ}\,4^{\circ}$  (2.57m x 2.54m) Double glazed window to rear, radiator, fitted wardrobe.

### Rear Garden



Retained by fencing, garden shed and side access.

### **Family Bathroom**



9' 4" x 5' 6" (2.84m x 1.68m) Double glazed obscure window to front, towel rail, part tiled walls, panelled bath, low level WC and wash hand basin.

### Outside

### **Garage & Parking**

Driveway to the front of the Property creating off road parking, leading to the garage with power and up and over door.

### Property Details.

### Floorplans



### Location



### **Energy Ratings**

We have not carried out a structural survey and the services, appliances and specific fittings have not been tested. All photographs, measurements, floor plans and distances referred to are given as a guide only and should not be relied upon for the purchase of carpets or any other fixtures or fittings. Gardens, roof terraces, balconies and communal gardens as well as tenure and lease details cannot have their accuracy guaranteed for intending purchasers. Lease details, service ground rent (where applicable) are given as a guide only and should be checked and confirmed by your solicitor prior to exchange of contracts.