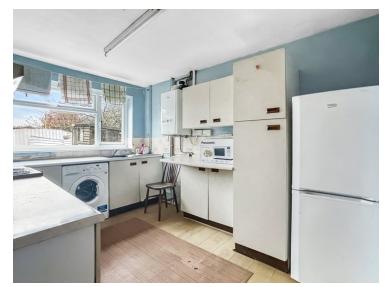

#### Kitchen

11' 09" x 8' 5" (3.58m x 2.57m) Range of wall and base units, laminate worktop, tiled splash back, inset sink, double glazed window to rear, wall mounted boiler, space for washing machine, fridge/freezer and cooker.