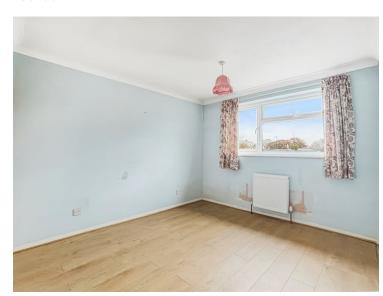

### Bedroom

 $12^{\circ}\,5^{\circ}\,x\,10^{\circ}\,0^{\circ}$  (3.78m x 3.05m) Double glazed window to front, radiator, fitted wardrobe.

### **Bedroom**

 $11'7" \times 10'0"$  (3.53m x 3.05m) Double glazed window to rear, radiator, fitted wardrobe.

### **Bedroom**

 $8^{\circ}\,5^{\circ}\,x\,8^{\circ}\,4^{\circ}$  (2.57m x 2.54m) Double glazed window to rear, radiator, fitted wardrobe.