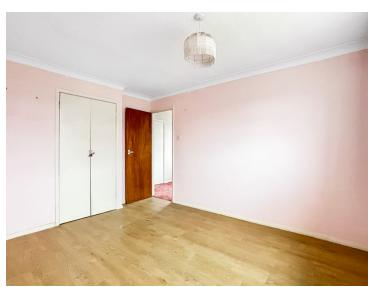

### Bedroom

 $12^{\circ}\,5^{\circ}\,x\,10^{\circ}\,0^{\circ}$  (3.78m x 3.05m) Double glazed window to front, radiator, fitted wardrobe.

### **Bedroom**

 $11'7" \times 10'0"$  (3.53m x 3.05m) Double glazed window to rear, radiator, fitted wardrobe.

### **Bedroom**

 $8^{\circ}\,5^{\circ}\,x\,8^{\circ}\,4^{\circ}$  (2.57m x 2.54m) Double glazed window to rear, radiator, fitted wardrobe.