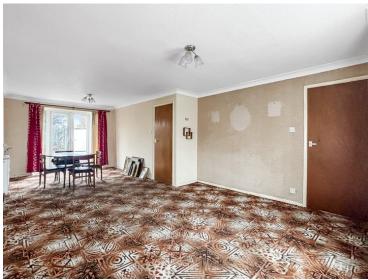

### Bedroom

 $12^{\circ}\,5^{\circ}\,x\,10^{\circ}\,0^{\circ}$  (3.78m x 3.05m) Double glazed window to front, radiator, fitted wardrobe.

### **Bedroom**

 $11'7" \times 10'0"$  (3.53m x 3.05m) Double glazed window to rear, radiator, fitted wardrobe.

### **Bedroom**

 $8^{\circ}\,5^{\circ}\,x\,8^{\circ}\,4^{\circ}$  (2.57m x 2.54m) Double glazed window to rear, radiator, fitted wardrobe.