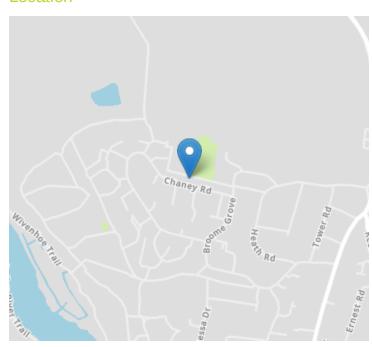

Double glazed window to front, radiator, fitted wardrobe.

### **Bedroom**



 $11'7" \times 10'0"$  (3.53m x 3.05m) Double glazed window to rear, radiator, fitted wardrobe.

# Property Details.

### **Bedroom**



 $8^{\circ}\,5^{\circ}\,x\,8^{\circ}\,4^{\circ}$  (2.57m x 2.54m) Double glazed window to rear, radiator, fitted wardrobe.

### Rear Garden



Retained by fencing, garden shed and side access.

### **Family Bathroom**



9' 4" x 5' 6" (2.84m x 1.68m) Double glazed obscure window to front, towel rail, part tiled walls, panelled bath, low level WC and wash hand basin.

### Outside

### **Garage & Parking**

Driveway to the front of the Property creating off road parking, leading to the garage with power and up and over door.

### Property Details.

### Floorplans



### Location



### **Energy Ratings**

We have not carried out a structural survey and the services, appliances and specific fittings have not been tested. All photographs, measurements, floor plans and distances referred to are given as a guide only and should not be relied upon for the purchase of carpets or any other fixtures or fittings. Gardens, roof terraces, balconies and communal gardens as well as tenure and lease details cannot have their accuracy guaranteed for intending purchasers. Lease details, service ground rent (where applicable) are given as a guide only and should be checked and confirmed by your solicitor prior to exchange of contracts.