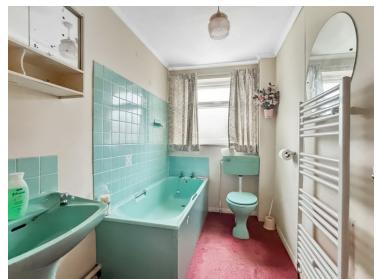

### **Family Bathroom**

9' 4" x 5' 6" (2.84m x 1.68m) Double glazed obscure window to front, towel rail, part tiled walls, panelled bath, low level WC and wash hand basin.