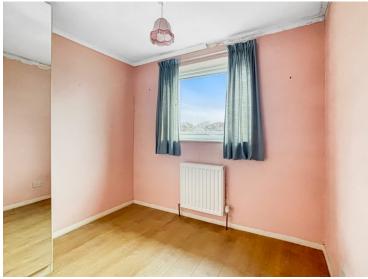

### Bedroom

 $12^{\circ}\,5^{\circ}\,x\,10^{\circ}\,0^{\circ}$  (3.78m x 3.05m) Double glazed window to front, radiator, fitted wardrobe.

### **Bedroom**

 $11'7" \times 10'0"$  (3.53m x 3.05m) Double glazed window to rear, radiator, fitted wardrobe.

### **Bedroom**

 $8^{\circ}\,5^{\circ}\,x\,8^{\circ}\,4^{\circ}$  (2.57m x 2.54m) Double glazed window to rear, radiator, fitted wardrobe.