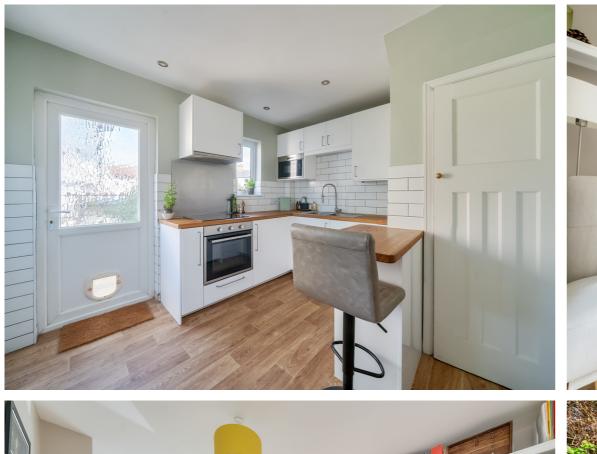

This home offers wonderfully light, balanced accommodation throughout and is arranged over two floors. Commencing with an entrance hall which offers stairs rising to the first floor, a door to the downstairs three piece bathroom suite and doorway through to the open plan living/dining room. The dining area offers a window to the front and feature fire place. The living area offers spacious accommodation and double doors leading out to the rear garden. The kitchen was replaced a year ago and is well designed and appointed and offers everything needed for a modern kitchen with additional pantry cupboard. Upstairs offers a landing area with access to the three bedrooms. Outside and to the rear is a lovely enclosed garden that offers a generous patio area, plenty of lawn and a hard standing for a shed. To the front of the property is a driveway providing off road parking for two cars and a front garden with mature hedge and pathway leading to the front door.