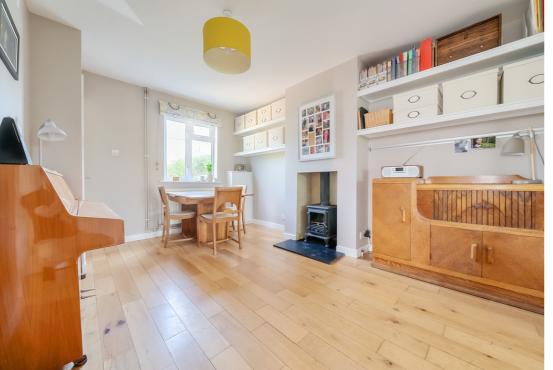

This home offers wonderfully light, balanced accommodation throughout and is arranged over two floors. Commencing with an entrance hall which offers stairs rising to the first floor, a door to the downstairs three piece bathroom suite and doorway through to the open plan living/dining room. The dining area offers a window to the front and feature fire place. The living area offers spacious accommodation and double doors leading out to the rear garden. The kitchen was replaced a year ago and is well designed and appointed and offers everything needed for a modern kitchen with additional pantry cupboard. Upstairs offers a landing area with access to the three bedrooms. Outside and to the rear is a lovely enclosed garden that offers a generous patio area, plenty of lawn and a hard standing for a shed. To the front of the property is a driveway providing off road parking for two cars and a front garden with mature hedge and pathway leading to the front door.