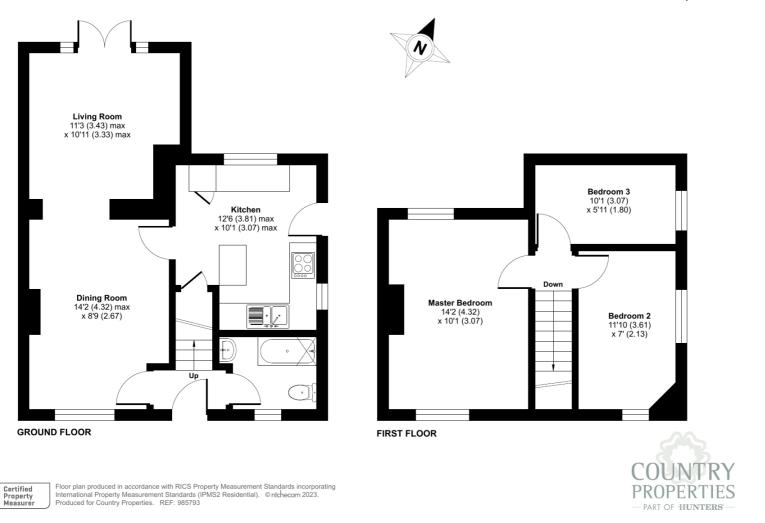

This home offers wonderfully light, balanced accommodation throughout and is arranged over two floors. Commencing with an entrance hall which offers stairs rising to the first floor, a door to the downstairs three piece bathroom suite and doorway through to the open plan living/dining room. The dining area offers a window to the front and feature fire place. The living area offers spacious accommodation and double doors leading out to the rear garden. The kitchen was replaced a year ago and is well designed and appointed and offers everything needed for a modern kitchen with additional pantry cupboard. Upstairs offers a landing area with access to the three bedrooms. Outside and to the rear is a lovely enclosed garden that offers a generous patio area, plenty of lawn and a hard standing for a shed. To the front of the property is a driveway providing off road parking for two cars and a front garden with mature hedge and pathway leading to the front door.