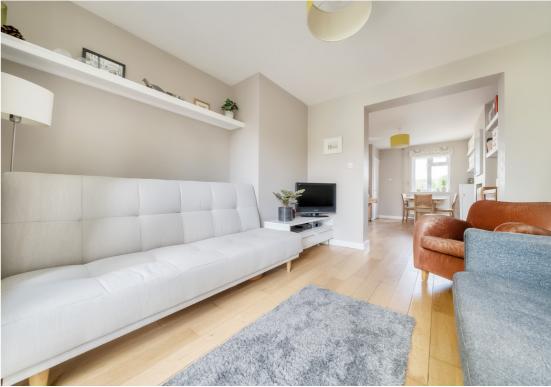

This home offers wonderfully light, balanced accommodation throughout and is arranged over two floors. Commencing with an entrance hall which offers stairs rising to the first floor, a door to the downstairs three piece bathroom suite and doorway through to the open plan living/dining room. The dining area offers a window to the front and feature fire place. The living area offers spacious accommodation and double doors leading out to the rear garden. The kitchen was replaced a year ago and is well designed and appointed and offers everything needed for a modern kitchen with additional pantry cupboard. Upstairs offers a landing area with access to the three bedrooms. Outside and to the rear is a lovely enclosed garden that offers a generous patio area, plenty of lawn and a hard standing for a shed. To the front of the property is a driveway providing off road parking for two cars and a front garden with mature hedge and pathway leading to the front door.