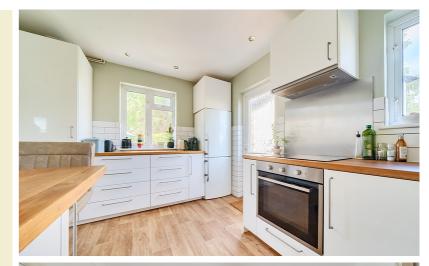

This home offers wonderfully light, balanced accommodation throughout and is arranged over two floors. Commencing with an entrance hall which offers stairs rising to the first floor, a door to the downstairs three piece bathroom suite and doorway through to the open plan living/dining room. The dining area offers a window to the front and feature fire place. The living area offers spacious accommodation and double doors leading out to the rear garden. The kitchen was replaced a year ago and is well designed and appointed and offers everything needed for a modern kitchen with additional pantry cupboard. Upstairs offers a landing area with access to the three bedrooms. Outside and to the rear is a lovely enclosed garden that offers a generous patio area, plenty of lawn and a hard standing for a shed. To the front of the property is a driveway providing off road parking for two cars and a front garden with mature hedge and pathway leading to the front door.