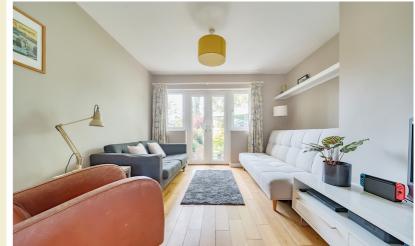

This home offers wonderfully light, balanced accommodation throughout and is arranged over two floors. Commencing with an entrance hall which offers stairs rising to the first floor, a door to the downstairs three piece bathroom suite and doorway through to the open plan living/dining room. The dining area offers a window to the front and feature fire place. The living area offers spacious accommodation and double doors leading out to the rear garden. The kitchen was replaced a year ago and is well designed and appointed and offers everything needed for a modern kitchen with additional pantry cupboard. Upstairs offers a landing area with access to the three bedrooms. Outside and to the rear is a lovely enclosed garden that offers a generous patio area, plenty of lawn and a hard standing for a shed. To the front of the property is a driveway providing off road parking for two cars and a front garden with mature hedge and pathway leading to the front door.