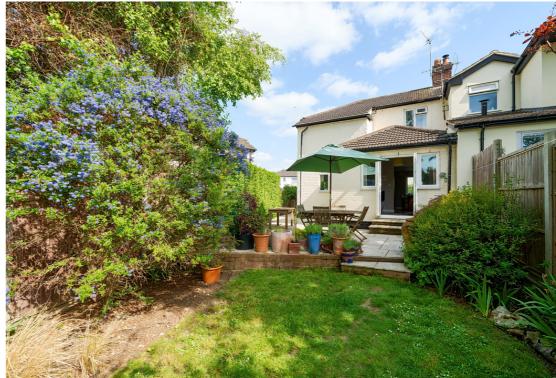

This home offers wonderfully light, balanced accommodation throughout and is arranged over two floors. Commencing with an entrance hall which offers stairs rising to the first floor, a door to the downstairs three piece bathroom suite and doorway through to the open plan living/dining room. The dining area offers a window to the front and feature fire place. The living area offers spacious accommodation and double doors leading out to the rear garden. The kitchen was replaced a year ago and is well designed and appointed and offers everything needed for a modern kitchen with additional pantry cupboard. Upstairs offers a landing area with access to the three bedrooms. Outside and to the rear is a lovely enclosed garden that offers a generous patio area, plenty of lawn and a hard standing for a shed. To the front of the property is a driveway providing off road parking for two cars and a front garden with mature hedge and pathway leading to the front door.