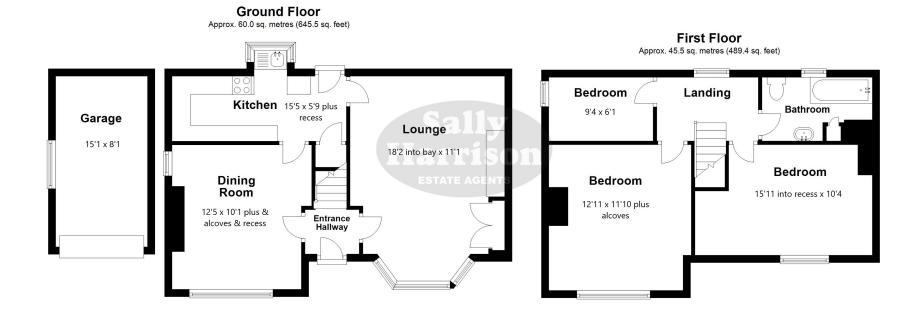

#### Lounge

18' 2" into bay x 11' 1" plus alcove (5.54m into bay x 3.38m plus alcove) Enjoying the pleasant open aspect/views from the front, this good sized room features an attractive carved limestone fireplace, fitted with a living flame gas fire, and an original double wall cupboard, with drawers below, built into one chimney breast alcove. It also has a radiator and pvc double glazed bay window.

#### **Dining Room**

12' 5"  $\overline{x}$  10' 1" plus alcoves and recess (3.78m x 3.07m plus alcoves and recess) This light and airy second reception room has pvc double glazed windows in both the front and side elevations, two radiators and wall light points.

#### Kitchen

15' 5" x 5' 9" plus recess (4.70m x 1.75m plus recess)

The nice sized kitchen is fitted with light wood finish units, laminate worktops, with tiled splashbacks, and a single drainer sink. It also has a built-in gas oven and gas hob, plumbing for a washing machine, a radiator, an under-stairs storage cupboard, pvc double glazed bay window, an additional pvc double glazed window and a double glazed composite external door. It also houses the wall mounted combination central heating boiler and has downlights recessed into the pvc lined ceiling.

#### Bedroom One

12'11" x 11'10" plus alcoves (3.94m x 3.61m plus alcoves) Having the advantage of far reaching views, this good sized double room has a pvc double glazed window, a radiator and downlights recessed into the ceiling.

#### Bedroom Two

15' 11" into recess x 10' 4" (4.85m into recess x 3.15m) This second double room has a radiator, pvc double glazed window, also with long distance views, and downlights recessed into the ceiling.

#### Bedroom Three

9' 4" x 6' 1" (2.84m x 1.85m) This single room has a pvc double glazed window, radiator and downlights recessed into the ceiling.

#### Bathroom

Fully tiled and fitted with a modern three piece white suite, comprising a bath, with a shower over and glazed shower screen, a pedestal wash hand basin, with a mirror fronted cabinet above, and a w.c. The bathroom also has built-in cabinets, a pvc double glazed, frosted glass window, chrome finish radiator/heated towel rail and downlights recessed into the pvc lined ceiling.

#### Garage

15' 1" x 8' 1" (4.60m x 2.46m) The detached garage has an up and over door.

### Total area: approx. 105.4 sq. metres (1134.9 sq. feet)

All floorplans are provided for information and illustrative purposes only. Although we endeavour to provide truthful representation, we do not in any way the accuracy of the floorplan layout and measurements may contain errors and omissions. We are not liable for and do not accept any liability relating to any loss or damage suffered as a direct or indirect result of use of any information on this floor plan.