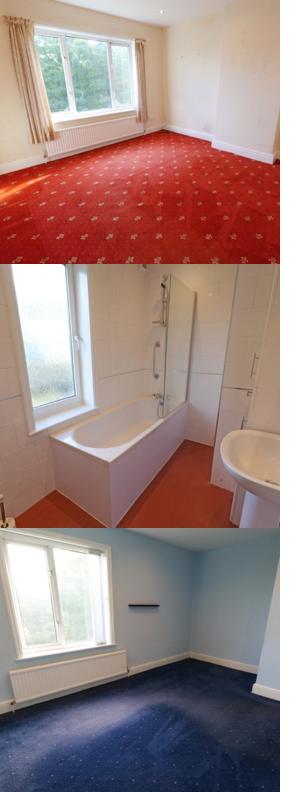

Complemented by pvc double glazing and gas central heating, run by a gas combination boiler, the accommodation briefly comprises an entrance hallway, with stairs to the first floor, a spacious lounge, featuring a limestone fireplace fitted with a living flame gas fire and a large bay window with an open outlook, a pleasant dining room and a nice sized kitchen, fitted with light wood finish units, incorporating a built-in gas oven and hob. On the first floor are three decent sized bedrooms, two of which enjoy lovely far reaching rural views, and a fully tiled bathroom, fitted with a three-piece white suite, with a shower over the bath.

#### Lounge

18' 2" into bay x 11' 1" plus alcove (5.54m into bay x 3.38m plus alcove) Enjoying the pleasant open aspect/views from the front, this good sized room features an attractive carved limestone fireplace, fitted with a living flame gas fire, and an original double wall cupboard, with drawers below, built into one chimney breast alcove. It also has a radiator and pvc double glazed bay window.

#### Kitchen

15' 5" x 5' 9" plus recess (4.70m x 1.75m plus recess)

The nice sized kitchen is fitted with light wood finish units, laminate worktops, with tiled splashbacks, and a single drainer sink. It also has a built-in gas oven and gas hob, plumbing for a washing machine, a radiator, an under-stairs storage cupboard, pvc double glazed bay window, an additional pvc double glazed window and a double glazed composite external door. It also houses the wall mounted combination central heating boiler and has downlights recessed into the pvc lined ceiling.

#### Bedroom One

12'11" x 11'10" plus alcoves (3.94m x 3.61m plus alcoves) Having the advantage of far reaching views, this good sized double room has a pvc double glazed window, a radiator and downlights recessed into the ceiling.

#### Bedroom Two

15' 11" into recess x 10' 4" (4.85m into recess x 3.15m) This second double room has a radiator, pvc double glazed window, also with long distance views, and downlights recessed into the ceiling.

#### Bathroom

Fully tiled and fitted with a modern three piece white suite, comprising a bath, with a shower over and glazed shower screen, a pedestal wash hand basin, with a mirror fronted cabinet above, and a w.c. The bathroom also has built-in cabinets, a pvc double glazed, frosted glass window, chrome finish radiator/heated towel rail and downlights recessed into the pvc lined ceiling.