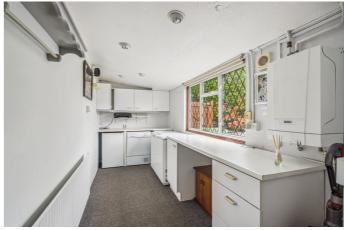

The kitchen offers plenty of eye and base level units with an integrated hob. This property also benefits from an added utility room that leads onto the integral double garage with power that could be converted for various needs subject to planning consents.