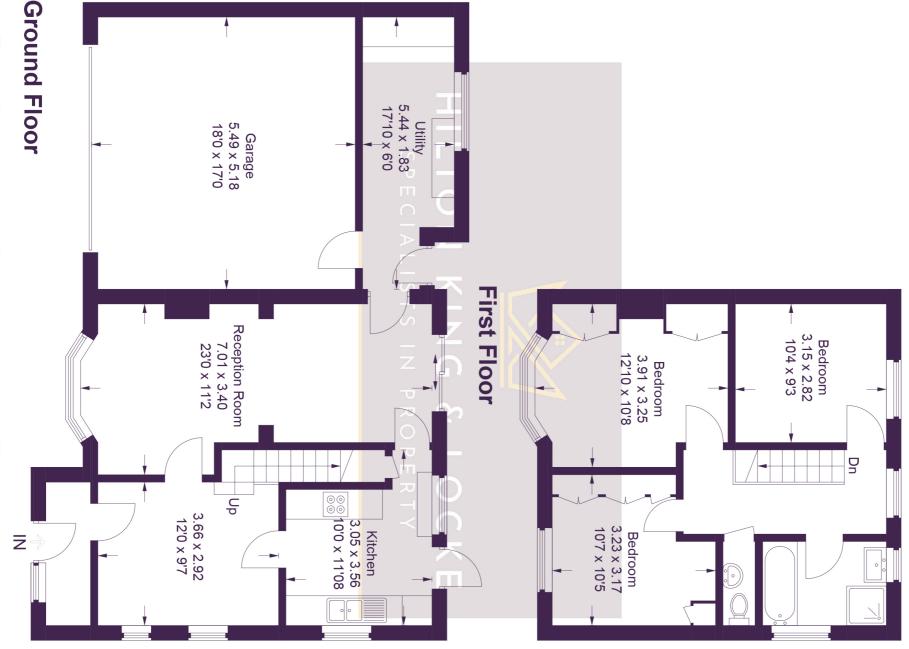

This property has an abundance of natural sunlight throughout the day, creating a warm and inviting atmosphere. This house comes with ample parking spaces, ensuring that you and your visitors can conveniently park your vehicles with ease. This property also has the added benefit of a large double garage with power.

The home features a generous reception room with fireplace that is thoughtfully designed for various needs. The versatile layout allows you to create the perfect space for entertaining guests or spending quality time with family. Embrace the cosy ambiance where you can unwind with a book or enjoy movie nights with loved ones. This room provides an elegant space for hosting dinner parties or enjoying family meals.

The kitchen offers plenty of eye and base level units with an integrated hob. This property also benefits from an added utility room that leads onto the integral double garage with power that could be converted for various needs subject to planning consents.

This property boasts three spacious bedrooms, providing ample

room for family members or guests. Each bedroom offers comfort and privacy, making it a perfect sanctuary to retreat to at the end of the day. The well-appointed family bathroom provides a serene retreat for relaxation with bath and separate shower equipped with fixtures and fittings to cater to your every need. This property has a separate W/C.

The garden is a delightful blend of a lush lawn and a patio area. Perfect for hosting outdoor gatherings, or simply basking in the tranquillity of your own outdoor haven.

Location: Situated in a quite cul-de-sac The Close , this property benefits from a peaceful and family-friendly environment. Enjoy the best of both worlds with a serene neighbourhood setting, while still being conveniently close to essential amenities, schools, and leisure facilities.

## The Close

Ground Floor = 88.8 sq m / 956 sq ft (Including Garage) First Floor = 44.4 sq m / 478 sq ft Approximate Gross Internal Area Total = 133.2 sq m / 1434 sq ft

are approximate. Whilst every care is taken in the preparation of this plan, please check all dimensions This plan is for layout guidance only. Not drawn to scale unless stated. Windows and door openings shapes and compass bearings before making any decisions reliant upon them. © CJ Property Marketing Ltd Produced for Hilton King & Locke