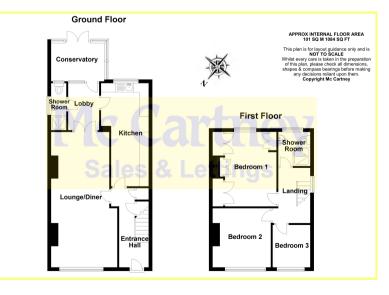

ENTRANCE HALL, LOUNGE/DINER, LARGE KITCHEN (includes hob, oven/grill & extractor hood), GROUND FLOOR SHOWER ROOM, LOBBY AREA, CONSERVATORY, THREE BEDROOMS, FAMILY BATHROOM, GAS RADIATOR HEATING, UPVC DOUBLE GLAZED WINDOWS & DOORS, OFF ROAD PARKING & DRIVEWAY, DETACHED GARAGE, REAR GARDEN IN