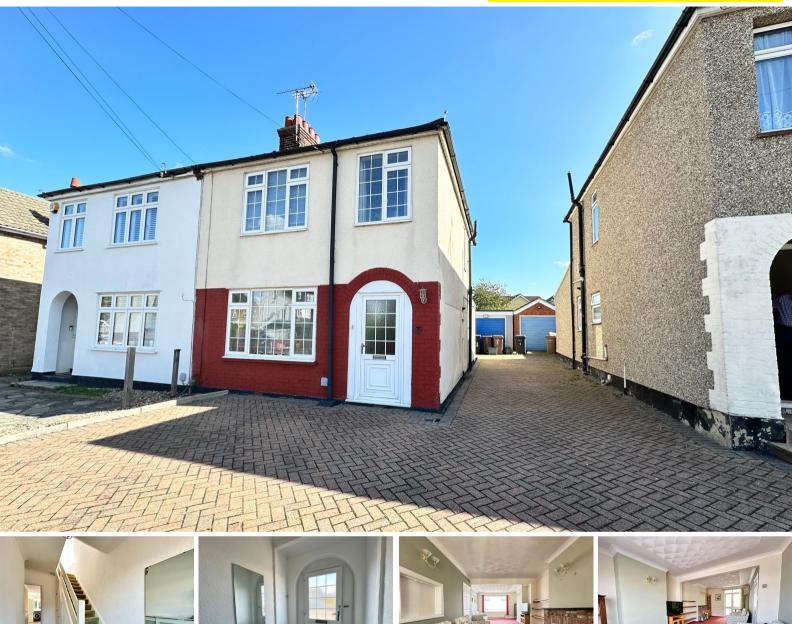

## Moulsham Drive, Chelmsford £525,000 Freehold

- NO CHAIN
- GARAGE AND DRIVEWAY
- EXTENDED FAMILY HOME
- THREE BEDROOMS
- SEMI DETACHED **PERIOD PROPERTY**
- WALK TO CITY
- **CENTRE & RAILWAY STATION** LOUNGE/DINER

\*\* NO ONWARD CHAIN \*\* A traditional extended semi detached three bedroom family home situated in the ever popular area of Old Moulsham which is within walking distance of the city centre and mainline station to London Liverpool Street. The accommodation has been maintained throughout and offers scope for a loft conversion and extension to rear (stpp).

ENTRANCE HALL, LOUNGE/DINER, LARGE KITCHEN (includes hob, oven/grill & extractor hood), GROUND FLOOR SHOWER ROOM, LOBBY AREA, CONSERVATORY, THREE BEDROOMS, FAMILY BATHROOM, GAS RADIATOR HEATING, UPVC DOUBLE GLAZED WINDOWS & DOORS, OFF ROAD PARKING & DRIVEWAY, DETACHED GARAGE, REAR GARDEN IN