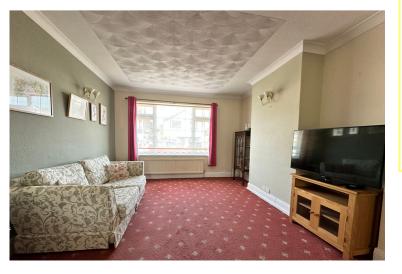

ENTRANCE HALL, LOUNGE/DINER, LARGE KITCHEN (includes hob, oven/grill & extractor hood), GROUND FLOOR SHOWER ROOM, LOBBY AREA, CONSERVATORY, THREE BEDROOMS, FAMILY BATHROOM, GAS RADIATOR HEATING, UPVC DOUBLE GLAZED WINDOWS & DOORS, OFF ROAD PARKING & DRIVEWAY, DETACHED GARAGE, REAR GARDEN IN