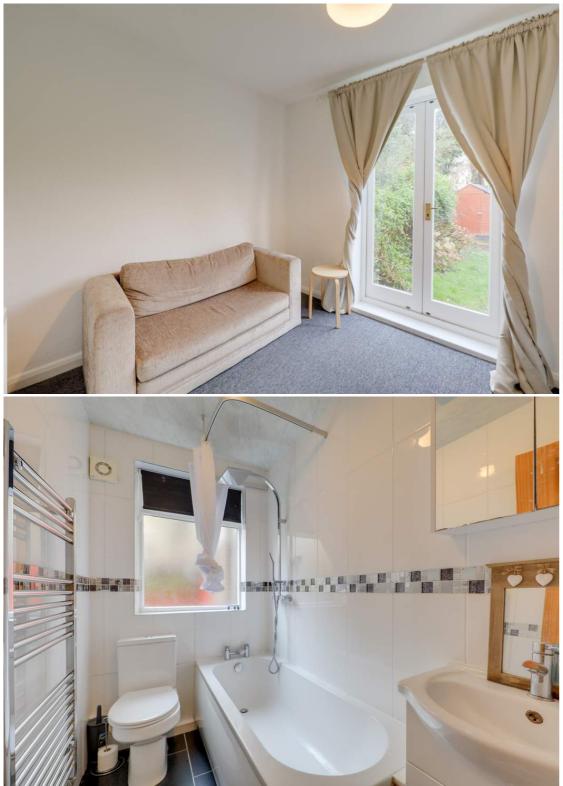

#### Bedroom

13' 5" x 12' 3" (4.09m x 3.73m) Double doors to garden, pendant ceiling light, radiator, wood flooring.

#### Bedroom

11' 1" x 8' 6" (3.38m x 2.59m) Double doors to garden, pendant ceiling light, radiator, fitted carpet.

### **Bathroom**

8' 2" x 4' 7" (2.49m x 1.40m) Obscured window, bathtub with overhead and handheld showers, washbasin on vanity unit, WC, heated towel rail, tiled flooring.

Garden

Private section of garden with mature shrub borders leading to raised patio.