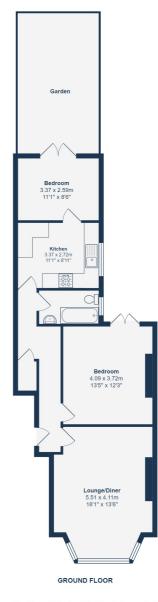

#### **GROUND FLOOR**

#### Lounge/Diner

18' 1" x 13' 6" (5.51m x 4.11m) Double glazed bay window, pendant ceiling light, fireplace, radiator, wood flooring.

#### **Kitchen**

11' 1" x 8' 11" (3.38m x 2.72m) Window to side, ceiling light, fitted kitchen units, sink with mixer tap and drainer, integrated oven, gas hob and extractor hood, OUTSIDE plumbing for washing machine and dishwasher, combi boiler.

#### Bedroom

13' 5" x 12' 3" (4.09m x 3.73m) Double doors to garden, pendant ceiling light, radiator, wood flooring.

#### Bedroom

11' 1" x 8' 6" (3.38m x 2.59m) Double doors to garden, pendant ceiling light, radiator, fitted carpet.

### **Bathroom**

8' 2" x 4' 7" (2.49m x 1.40m) Obscured window, bathtub with overhead and handheld showers, washbasin on vanity unit, WC, heated towel rail, tiled flooring.

Garden

Private section of garden with mature shrub borders leading to raised patio.

Total Area: 67.6 m<sup>2</sup> ... 727 ft<sup>2</sup> (excluding garden) urements are approximate and for display purp