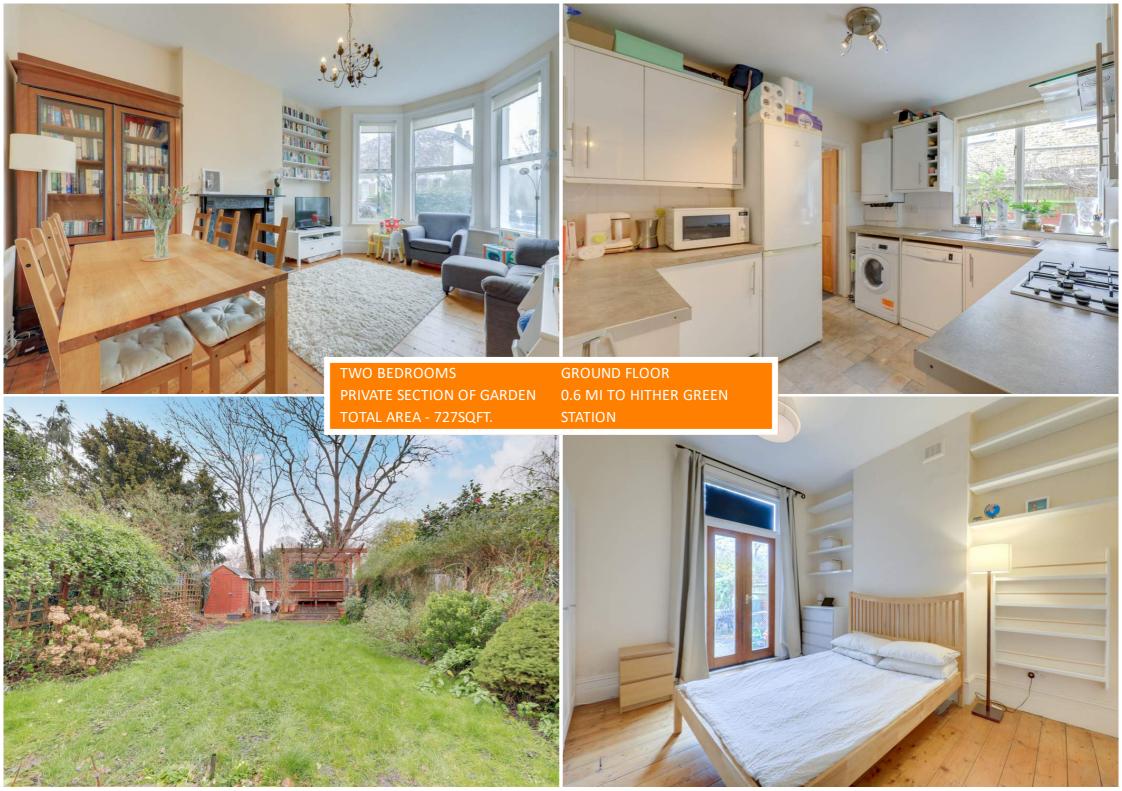

Set on the ground floor of a period conversion building, this property consists of a large lounge with a feature fireplace and space for a dining table, a separate kitchen, two double bedrooms and a modern bathroom. Outside the property benefits from a private section of garden - perfect for enjoying those warm summer days.

#### Lounge/Diner

18' 1" x 13' 6" (5.51m x 4.11m) Double glazed bay window, pendant ceiling light, fireplace, radiator, wood flooring.

#### **Kitchen**

11' 1" x 8' 11" (3.38m x 2.72m) Window to side, ceiling light, fitted kitchen units, sink with mixer tap and drainer, integrated oven, gas hob and extractor hood, OUTSIDE plumbing for washing machine and dishwasher, combi boiler.

### **Bathroom**

8' 2" x 4' 7" (2.49m x 1.40m) Obscured window, bathtub with overhead and handheld showers, washbasin on vanity unit, WC, heated towel rail, tiled flooring.

Garden

Private section of garden with mature shrub borders leading to raised patio.