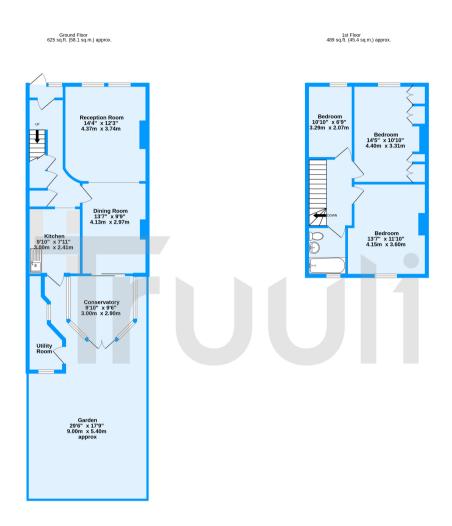

TOTAL FLOOR AREA: 1114 sq.ft. (103.5 sq.m.) approx.
Measurements are approximate. Not to scale. Illustrative purposes only
Made with Metrook. 20224