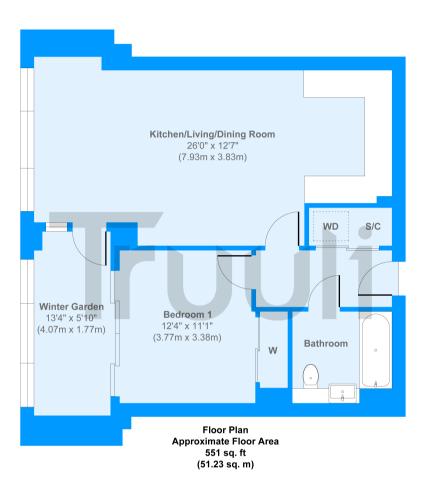

## Sydenham Road

Approx. Gross Internal Floor Area 551 sq. ft / 51.23 sq. m

Produced by Elements Property