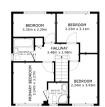

#### Floor Plan

Matterport

#### Floor Plan

FLOOR :

**S**hive

GROSS INTERNAL AREA FLOOR 1 52.2 m² FLOOR 2 47.7 m² EXCLUDED AREAS : PATIO 40.6 m² SHED 5.6 m² VERANDA 2.6 m² TOTAL: 99.9 m²

Matterport