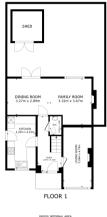

ett Court, Lakeside.









- 3D Virtual Tour Available
- Modern and Contemporary Kitchen
- Ground Floor W/C
- · Family Bathroom
- Lovely Rear Enclosed Garden

- · Beautifully Presented Detached Family Home
- Two Reception Rooms
- Four Bedrooms En Suite to Master
- Driveway Allowing For Off Road Parking
- · Lakeside Location

£315,000

**For Sale** 



Email: info@thepropertyhive.co.uk Web: www.thepropertyhive.co.uk

#### **Owner's View**

3D Virtual Tour Available- Take a closer, more detailed look around via our 3D Virtual Tour! Don't forget that you can also check availability for viewings online via a visit to our website... Excellent 4 bedroom family home with a well stocked garden, close to all amenities within walking distance of the home.

#### **Ground Floor**

#### Floor Plan



Matterport

#### **Entrance Hallway**



#### Kitchen







**Open Plan Lounge and Dining Room** 





All measurements provided are approximate and should be verified before exchange of contracts. No appliances have been tested and should be checked to ensure they are in good working order.



Tel: 01302 247754 Email: info@thepropertyhive.co.uk Web: www.thepropertyhive.co.uk



#### **Reception Room**



**Ground Floor W/C** 



**First Floor** 

#### Floor Plan



FLOOR :

**S**hive

GROSS INTERNAL AREA FLOOR 1 52.2 m² FLOOR 2 47.7 m² EXCLUDED AREAS : PATIO 40.6 m² SHED 5.6 m² VERANDA 2.6 m² TOTAL: 99.9 m²

Matterport

#### Master Bedroom With En Suite





**Bedroom** 





Tel: 01302 247754 Email: info@thepropertyhive.co.uk Web: www.thepropertyhive.co.uk



**Bedroom** 



Bedroom