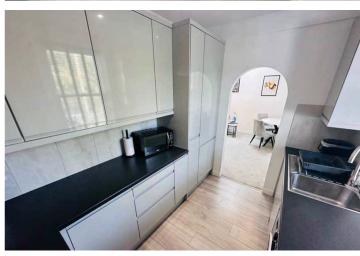

#### SPECIFICATIONS

**Entrance Hall** 4.54m x 2.18m (14' 11" x 7' 2")

Lounge/Diner 5.22m x 3.28m (17' 2" x 10' 9")

**Kitchen** 2.99m x 2.28m (9' 10" x 7' 6")

Bedroom 2 3.78m x 3.00m (12' 5" x 9' 10")

**Shower Room** 2.13m x 1.67m (7' 0" x 5' 6")