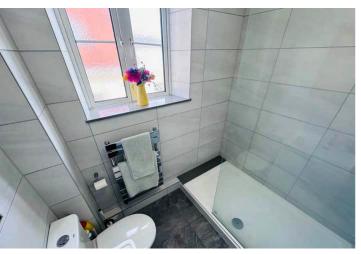

#### SPECIFICATIONS

**Entrance Hall** 4.54m x 2.18m (14' 11" x 7' 2")

Lounge/Diner 5.22m x 3.28m (17' 2" x 10' 9")

**Kitchen** 2.99m x 2.28m (9' 10" x 7' 6")

Bedroom 2 3.78m x 3.00m (12' 5" x 9' 10")

**Shower Room** 2.13m x 1.67m (7' 0" x 5' 6")

**First Floor Landing** 1.65m x 1.55m (5' 5" x 5' 1")

Master Bedroom 5m x 3.39m (16' 5" x 11' 1")

**Shower Room** 2.54m x 1.21m (8' 4" x 4' 0")