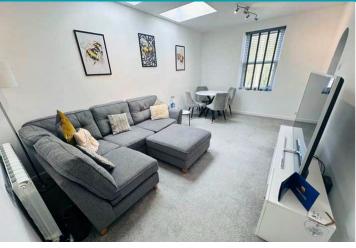

## рнотоѕ

#### SPECIFICATIONS

**Entrance Hall** 4.54m x 2.18m (14' 11" x 7' 2")

Lounge/Diner 5.22m x 3.28m (17' 2" x 10' 9")

**Kitchen** 2.99m x 2.28m (9' 10" x 7' 6")

Bedroom 2 3.78m x 3.00m (12' 5" x 9' 10")

**Shower Room** 2.13m x 1.67m (7' 0" x 5' 6")