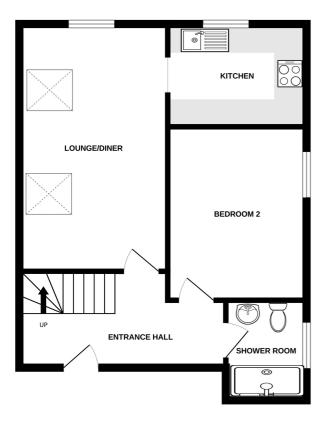

#### SPECIFICATIONS

**Entrance Hall** 4.54m x 2.18m (14' 11" x 7' 2")

Lounge/Diner 5.22m x 3.28m (17' 2" x 10' 9")

**Kitchen** 2.99m x 2.28m (9' 10" x 7' 6")

Bedroom 2 3.78m x 3.00m (12' 5" x 9' 10")

**Shower Room** 2.13m x 1.67m (7' 0" x 5' 6")

#### SCHOOL CATCHMENT

Vale Primary School and St Sampson High School 1ST FLOOR

FLAT 4, ORMOND FLATS

While youry altering has been made to ensure the accuracy of the Booplan contained here, measurements or divers, which were contained and other times are approximation and one responsibility is and the for any arryomission or mis-statement. This plan is for illustrative purposes only and should be used as such by any prospective purchaser. The services, systems and appliances shown have not been tested and no guarantee as to their operability or efficiency can be given. Made with Metrops ©2024.