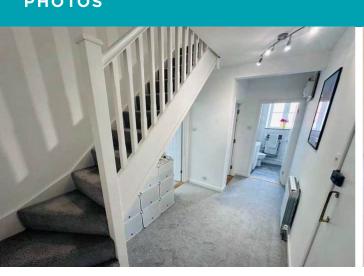

#### SPECIFICATIONS

**Entrance Hall** 4.54m x 2.18m (14' 11" x 7' 2")

Lounge/Diner 5.22m x 3.28m (17' 2" x 10' 9")

**Kitchen** 2.99m x 2.28m (9' 10" x 7' 6")

Bedroom 2 3.78m x 3.00m (12' 5" x 9' 10")

**Shower Room** 2.13m x 1.67m (7' 0" x 5' 6")

**First Floor Landing** 1.65m x 1.55m (5' 5" x 5' 1")

Master Bedroom 5m x 3.39m (16' 5" x 11' 1")

**Shower Room** 2.54m x 1.21m (8' 4" x 4' 0")