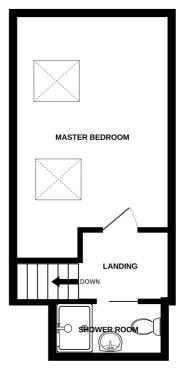

**First Floor Landing** 1.65m x 1.55m (5' 5" x 5' 1")

Master Bedroom 5m x 3.39m (16' 5" x 11' 1")

**Shower Room** 2.54m x 1.21m (8' 4" x 4' 0")

#### SCHOOL CATCHMENT

Vale Primary School and St Sampson High School 1ST FLOOR

FLAT 4, ORMOND FLATS

While youry altering has been made to ensure the accuracy of the Booplan contained here, measurements or divers, which were contained and other times are approximation and one responsibility is and the for any arryomission or mis-statement. This plan is for illustrative purposes only and should be used as such by any prospective purchaser. The services, systems and appliances shown have not been tested and no guarantee as to their operability or efficiency can be given. Made with Metrops ©2024.