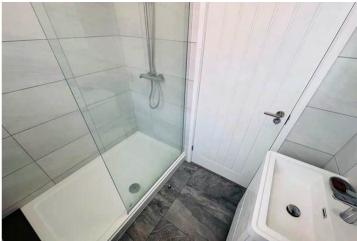

#### SPECIFICATIONS

**Entrance Hall** 4.54m x 2.18m (14' 11" x 7' 2")

Lounge/Diner 5.22m x 3.28m (17' 2" x 10' 9")

**Kitchen** 2.99m x 2.28m (9' 10" x 7' 6")

Bedroom 2 3.78m x 3.00m (12' 5" x 9' 10")

**Shower Room** 2.13m x 1.67m (7' 0" x 5' 6")

**First Floor Landing** 1.65m x 1.55m (5' 5" x 5' 1")

Master Bedroom 5m x 3.39m (16' 5" x 11' 1")

**Shower Room** 2.54m x 1.21m (8' 4" x 4' 0")