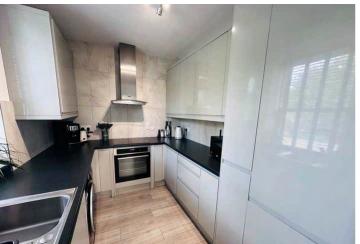

## рнотоѕ

#### SPECIFICATIONS

**Entrance Hall** 4.54m x 2.18m (14' 11" x 7' 2")

Lounge/Diner 5.22m x 3.28m (17' 2" x 10' 9")

**Kitchen** 2.99m x 2.28m (9' 10" x 7' 6")

Bedroom 2 3.78m x 3.00m (12' 5" x 9' 10")

**Shower Room** 2.13m x 1.67m (7' 0" x 5' 6")

#### **APPLIANCES INCLUDED**

- Zanussi integrated dishwasher
- Hotpoint washing machine
- Zanussi single oven
- Zanussi extractor fan
- Integrated freezer
- Integrated fridge