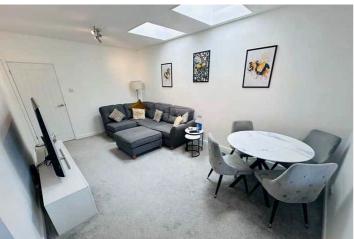

## рнотоѕ

#### SPECIFICATIONS

**Entrance Hall** 4.54m x 2.18m (14' 11" x 7' 2")

Lounge/Diner 5.22m x 3.28m (17' 2" x 10' 9")

**Kitchen** 2.99m x 2.28m (9' 10" x 7' 6")

Bedroom 2 3.78m x 3.00m (12' 5" x 9' 10")

**Shower Room** 2.13m x 1.67m (7' 0" x 5' 6")