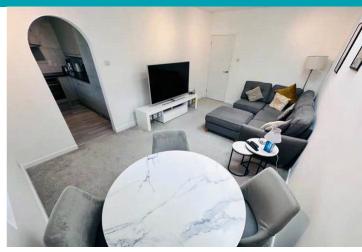

#### SPECIFICATIONS

**Entrance Hall** 4.54m x 2.18m (14' 11" x 7' 2")

Lounge/Diner 5.22m x 3.28m (17' 2" x 10' 9")

**Kitchen** 2.99m x 2.28m (9' 10" x 7' 6")

Bedroom 2 3.78m x 3.00m (12' 5" x 9' 10")

**Shower Room** 2.13m x 1.67m (7' 0" x 5' 6")