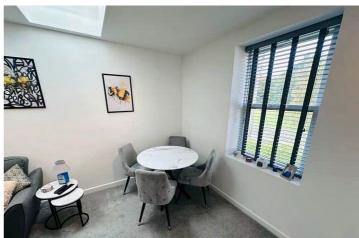

#### SPECIFICATIONS

**Entrance Hall** 4.54m x 2.18m (14' 11" x 7' 2")

Lounge/Diner 5.22m x 3.28m (17' 2" x 10' 9")

**Kitchen** 2.99m x 2.28m (9' 10" x 7' 6")

Bedroom 2 3.78m x 3.00m (12' 5" x 9' 10")

**Shower Room** 2.13m x 1.67m (7' 0" x 5' 6")