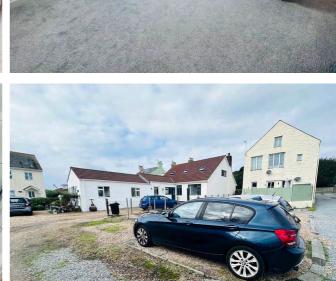

#### Parking

There is one allocated parking space, but owing to an agreement between the other flats, each car has the facility to park two cars.