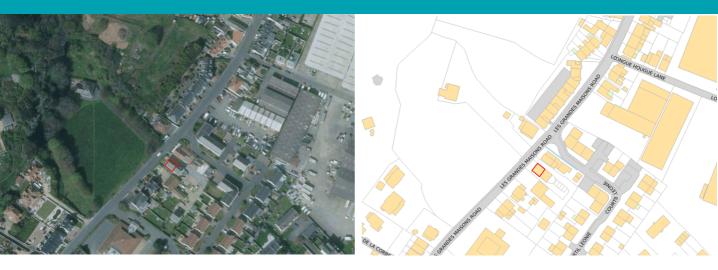

#### Grandes Maisons Road | St Sampson | GY24JS

This bright and spacious duplex apartment is presented to the market in immaculate condition. The property occupies the top two floors of a small block of four flats and is conveniently located on the outskirts of The Bridge with town a short drive away and Delancey Park within walking distance. Accommodation comprises lounge/diner, kitchen, two double bedrooms and two shower rooms. There is one allocated parking

#### SCHOOL CATCHMENT

Vale Primary School and St Sampson High School 1ST FLOOR

FLAT 4, ORMOND FLATS

While youry altering has been made to ensure the accuracy of the Booplan contained here, measurements or divers, which were contained and other times are approximation and one responsibility is and the for any arryomission or mis-statement. This plan is for illustrative purposes only and should be used as such by any prospective purchaser. The services, systems and appliances shown have not been tested and no guarantee as to their operability or efficiency can be given. Made with Metrops ©2024.