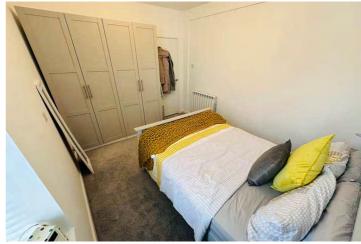

#### SPECIFICATIONS

**Entrance Hall** 4.54m x 2.18m (14' 11" x 7' 2")

Lounge/Diner 5.22m x 3.28m (17' 2" x 10' 9")

**Kitchen** 2.99m x 2.28m (9' 10" x 7' 6")

Bedroom 2 3.78m x 3.00m (12' 5" x 9' 10")

**Shower Room** 2.13m x 1.67m (7' 0" x 5' 6")