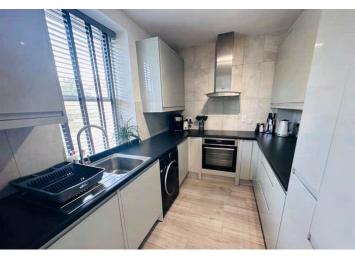

## рнотоѕ

#### SPECIFICATIONS

**Entrance Hall** 4.54m x 2.18m (14' 11" x 7' 2")

Lounge/Diner 5.22m x 3.28m (17' 2" x 10' 9")

**Kitchen** 2.99m x 2.28m (9' 10" x 7' 6")

Bedroom 2 3.78m x 3.00m (12' 5" x 9' 10")

**Shower Room** 2.13m x 1.67m (7' 0" x 5' 6")

#### **APPLIANCES INCLUDED**

- Zanussi integrated dishwasher
- Hotpoint washing machine
- Zanussi single oven
- Zanussi extractor fan
- Integrated freezer
- Integrated fridge