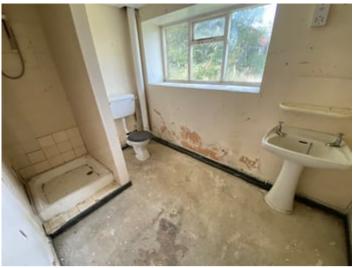

#### **Dining Room**

14' 1" x 8' 7" (4.29m x 2.62m) with front aspect window and a solid fuel Rayburn cooking range with back boiler for domestic hot water.

Downstairs Bathroom/Shower Room

9' 9" x 6' 4" (2.97m x 1.93m) with a shower cubicle, wash hand basin and toilet.