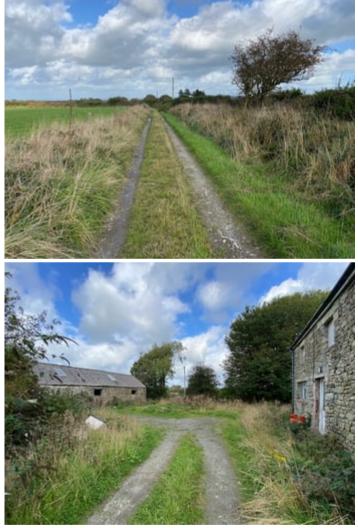

# EXTERNALLY

The surrounding grounds are unkempt and overgrown.

The property is approached via its own private farm type track to the Homestead which is set in a totally secluded and quiet country setting surrounded by its own lands.

### Directions

Travelling on the main A487 coast road west from Aberaeron towards Cardigan as you reach the village of Brynhoffnant you will see a filling station on the left hand side, take the right hand turning opposite towards Llangrannog onto the B4334 road. Follow the course of the road passing the 1st right hand turning. You will then see an entrance to Llainshed on the right and the entrance to Arfor Fawr is a little further along on the right hand side identified by the Agents For Sale board.

This is a Farm type track not suitable for cars with low ground clearance.

Promap • LANDMARK INFORMATION

Ordnance Survey © Crown Copyright 2021. All Rights Reserved. Licence number 100022432 Plotted Scale - 1:4500. Paper Sizs - A4