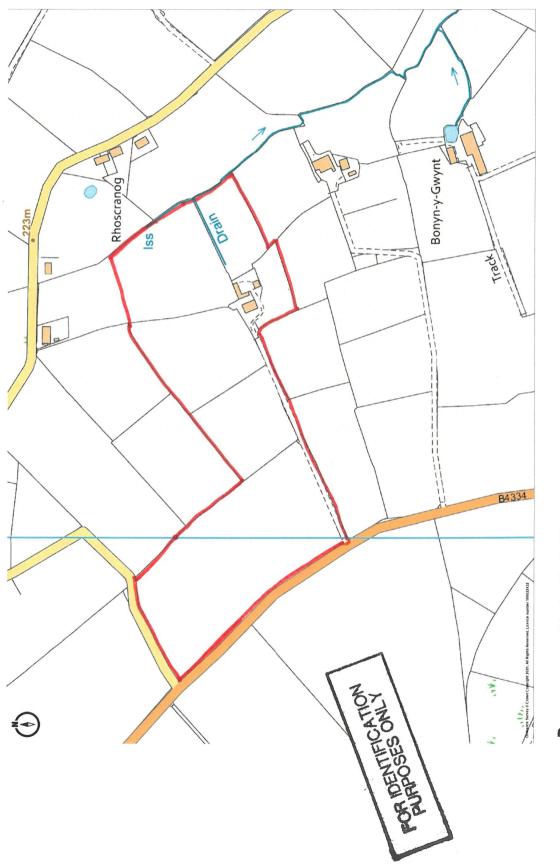

# EXTERNALLY

The surrounding grounds are unkempt and overgrown.

The property is approached via its own private farm type track to the Homestead which is set in a totally secluded and quiet country setting surrounded by its own lands.

### Traditional stone range

The Land

### Directions

Travelling on the main A487 coast road west from Aberaeron towards Cardigan as you reach the village of Brynhoffnant you will see a filling station on the left hand side, take the right hand turning opposite towards Llangrannog onto the B4334 road. Follow the course of the road passing the 1st right hand turning. You will then see an entrance to Llainshed on the right and the entrance to Arfor Fawr is a little further along on the right hand side identified by the Agents For Sale board.