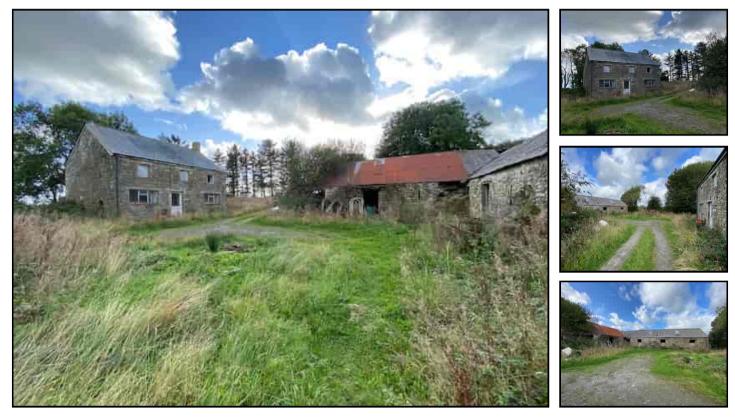

#### GENERAL

An original Detached Farm House which has been vacant for 15/20 years and is in need of a complete upgrading and refurbishment programme currently provides viz:

# EXTERNALLY

The surrounding grounds are unkempt and overgrown.

The property is approached via its own private farm type track to the Homestead which is set in a totally secluded and quiet country setting surrounded by its own lands.

### Traditional stone range

The Land