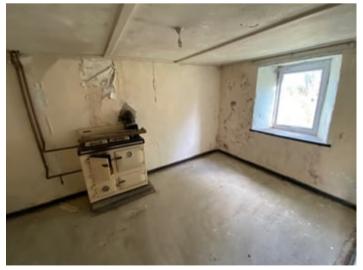

#### **Dining Room**

14' 1" x 8' 7" (4.29m x 2.62m) with front aspect window and a solid fuel Rayburn cooking range with back boiler for domestic hot water.

Downstairs Bathroom/Shower Room

9' 9" x 6' 4" (2.97m x 1.93m) with a shower cubicle, wash hand basin and toilet.