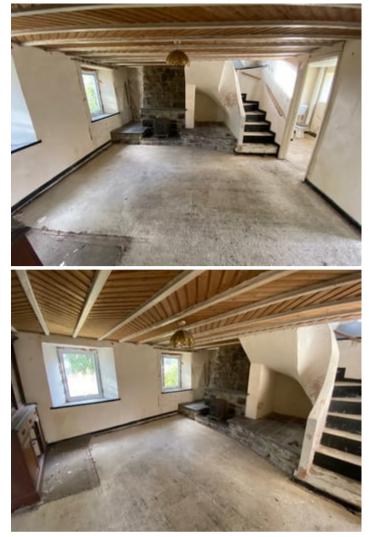

#### Character Sitting Room

17' 5" x 14' 2" (5.31m x 4.32m) (max) 2 rear aspect windows, stone feature fireplace with a raised wide quarry tiled hearth with wood burning stove. Under stairs alcove, archway through to:

#### **Dining Room**

14' 1" x 8' 7" (4.29m x 2.62m) with front aspect window and a solid fuel Rayburn cooking range with back boiler for domestic hot water.

Downstairs Bathroom/Shower Room

9' 9" x 6' 4" (2.97m x 1.93m) with a shower cubicle, wash hand basin and toilet.