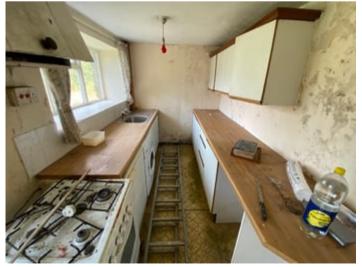

#### Kitchen

16' 0" x 6' 3" (4.88m x 1.91m) via front door with a basic range of fitted units and stainless steel sink unit.