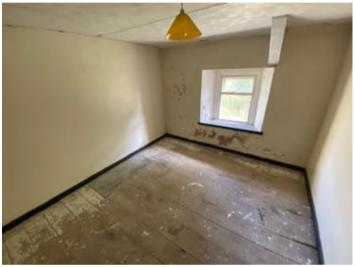

## Upstairs WC

Which has a low level flush toilet, wash hand basin and ample space for bath/shower.

Front Bedroom 3

10' 3" x 8' 9" (3.12m x 2.67m) with front aspect window.

**Rear Bedroom 4** 10' 3" x 8' 9" (3.12m x 2.67m) with rear aspect window.