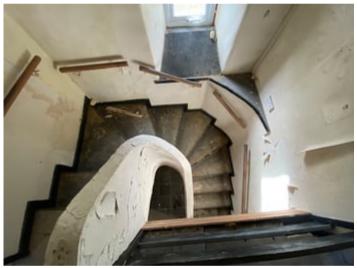

m House which has been vacant for 15/20 years and is in need of a complete upgrading and refurbishment programme currently provides viz:

#### Kitchen



16' 0" x 6' 3" (4.88m x 1.91m) via front door with a basic range of fitted units and stainless steel sink unit.

#### Character Sitting Room



17' 5" x 14' 2" (5.31m x 4.32m) (max) 2 rear aspect windows, stone feature fireplace with a raised wide quarry tiled hearth with wood burning stove. Under stairs alcove, archway through to:

#### **Dining Room**



14' 1" x 8' 7" (4.29m x 2.62m) with front aspect window and a solid fuel Rayburn cooking range with back boiler for domestic hot water.

Downstairs Bathroom/Shower Room



9' 9" x 6' 4" (2.97m x 1.93m) with a shower cubicle, wash hand basin and toilet.

## FIRST FLOOR

Central Landing



Approached via a spiral concrete staircase

## Upstairs WC



Which has a low level flush toilet, wash hand basin and ample space for bath/shower.



Front Bedroom 3



10' 3" x 8' 9" (3.12m x 2.67m) with front aspect window.

**Rear Bedroom 4** 10' 3" x 8' 9" (3.12m x 2.67m) with rear aspect window.

# EXTERNALLY

The surrounding grounds are unkempt and overgrown.







The property is approached via its own private farm type track to the Homestead which is set in a totally secluded and quiet country setting surrounded by its own lands.

### Traditional stone range



The Land



### Directions

Travelling on the main A487 coast road west from Aberaeron towards Cardigan as you reach the village of Brynhoffnant you will see a filling station on the left hand side, take the right hand tu