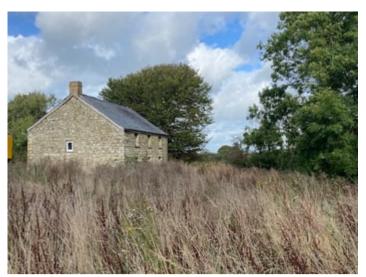

Unique opportunity! Improvable 22 Acre Smallholding in coastal location. Nr. Llangrannog. West Wales.

# Arfor Fawr, Brynhoffnant, Nr. Llangrannog, Ceredigion. SA44 6EQ.

## £550,000

\*\*A rare find!\*\*Improvable country Smallholding\*\*Set in some 22 Acres or thereabouts\*\*Lovely quiet setting\*\*Less than 2 miles from the sea at Llangrannog\*\*Traditional farm homestead\*\*Character stone Farmhouse\*\*Stone range of outbuildings with conversion potential (stc)\*\*Level land in this warm climatic coastal region\*\*Located down its own private farm track yet not remote\*\*Only a mile or so from the main coast road\*\*Close to the sea on Cardigan Bay with its sandy beaches and All Wales Coastal path\*\*

#### GENERAL

An original Detached Farm House which has been vacant for 15/20 years and is in need of a complete upgrading and refurbishment programme currently provides viz:

# EXTERNALLY

The surrounding grounds are unkempt and overgrown.

The property is approached via its own private farm type track to the Homestead which is set in a totally secluded and quiet country setting surrounded by its own lands.