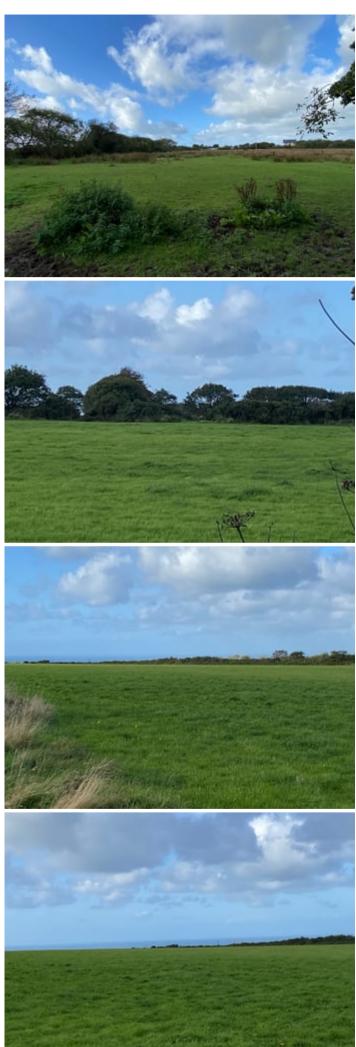

burn cooking range with back boiler for domestic hot water.

Downstairs Bathroom/Shower Room



9' 9" x 6' 4" (2.97m x 1.93m) with a shower cubicle, wash hand basin and toilet.

## FIRST FLOOR

Central Landing



Approached via a spiral concrete staircase

## Upstairs WC



Which has a low level flush toilet, wash hand basin and ample space for bath/shower.



Front Bedroom 3



10' 3" x 8' 9" (3.12m x 2.67m) with front aspect window.

**Rear Bedroom 4** 10' 3" x 8' 9" (3.12m x 2.67m) with rear aspect window.

# EXTERNALLY

The surrounding grounds are unkempt and overgrown.







The property is approached via its own private farm type track to the Homestead which is set in a totally secluded and quiet country setting surrounded by its own lands.

### Traditional stone range



The Land



### Directions

Travelling on the main A487 coast road west from Aberaeron towards Cardigan as you reach the village of Brynhoffnant you will see a filling station on the left hand side, take the right hand turning opposite towards Llangrannog onto the B4334 road. Follow the course of the road passing the 1st right hand turning. You will then see an entrance to Llainshed on the right and the entrance to Arfor Fawr is a little further along on the right hand side identified by the Agents For Sale board.

This is a Farm type track not suitable for cars with low ground clearance.



Promap • LANDMARK INFORMATION

Ordnance Survey © Crown Copyright 2021. All Rights Reserved. Licence number 100022432 Plotted Scale - 1:4500. Paper Sizs - A4