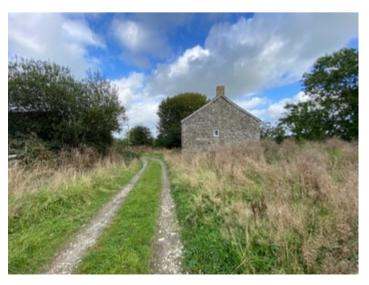

#### GENERAL

An original Detached Farm House which has been vacant for 15/20 years and is in need of a complete upgrading and refurbishment programme currently provides viz:

# EXTERNALLY

The surrounding grounds are unkempt and overgrown.

The property is approached via its own private farm type track to the Homestead which is set in a totally secluded and quiet country setting surrounded by its own lands.