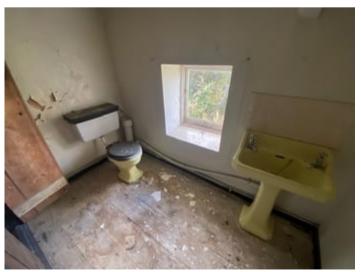

#### **Dining Room**

14' 1" x 8' 7" (4.29m x 2.62m) with front aspect window and a solid fuel Rayburn cooking range with back boiler for domestic hot water.

Downstairs Bathroom/Shower Room

9' 9" x 6' 4" (2.97m x 1.93m) with a shower cubicle, wash hand basin and toilet.