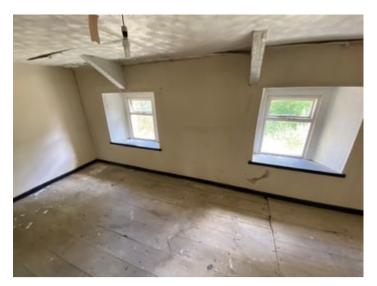

## Upstairs WC

Which has a low level flush toilet, wash hand basin and ample space for bath/shower.

Front Bedroom 3

10' 3" x 8' 9" (3.12m x 2.67m) with front aspect window.

**Rear Bedroom 4** 10' 3" x 8' 9" (3.12m x 2.67m) with rear aspect window.