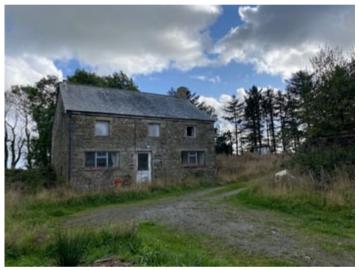

#### GENERAL

An original Detached Farm House which has been vacant for 15/20 years and is in need of a complete upgrading and refurbishment programme currently provides viz:

# EXTERNALLY

The surrounding grounds are unkempt and overgrown.

The property is approached via its own private farm type track to the Homestead which is set in a totally secluded and quiet country setting surrounded by its own lands.