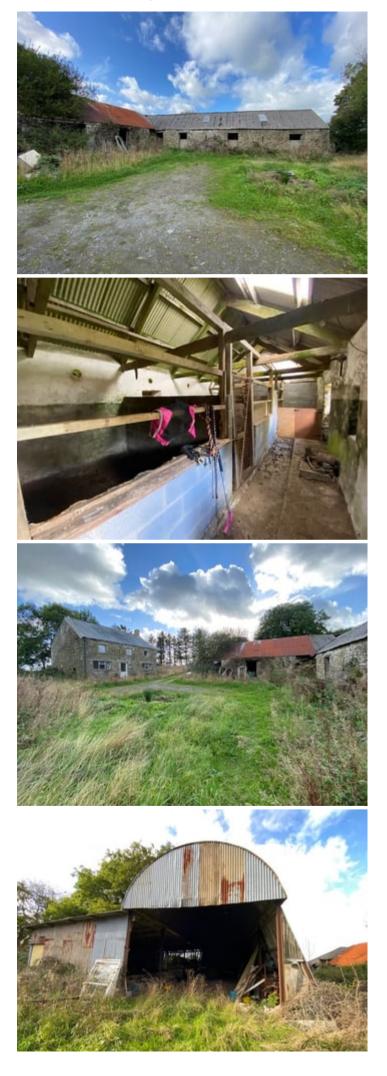

lid fuel Rayburn cooking range with back boiler for domestic hot water.

Downstairs Bathroom/Shower Room



9' 9" x 6' 4" (2.97m x 1.93m) with a shower cubicle, wash hand basin and toilet.

## FIRST FLOOR

Central Landing



Approached via a spiral concrete staircase

## Upstairs WC



Which has a low level flush toilet, wash hand basin and ample space for bath/shower.



Front Bedroom 3



10' 3" x 8' 9" (3.12m x 2.67m) with front aspect window.

**Rear Bedroom 4** 10' 3" x 8' 9" (3.12m x 2.67m) with rear aspect window.

# EXTERNALLY

The surrounding grounds are unkempt and overgrown.







The property is approached via its own private farm type track to the Homestead which is set in a totally secluded and quiet country setting surrounded by its own lands.

### Traditional stone range



The Land



### Directions

Travelling on the main A487 coast road west from Aberaeron towards Cardigan as you reach the village of Brynhoffnant you will see a filling station on the left hand side, take the right hand turning opposite towards Llangrannog onto the B4334 road. Follow the course of the road passing the 1st right hand turning. You will then see an entrance to Llainshed on the right and the entrance to Arfor Fawr is a little further along on the right hand side identified by the Agents For Sale board.

This is a Farm type track not suitable for cars with low ground clearance.



Promap • LANDMARK INFORMATION

Ordnance Survey © Crown Copyright 2021. All Rights Reserved. Licence number 100022432 Plotted Scale - 1:4500. Paper Sizs - A4